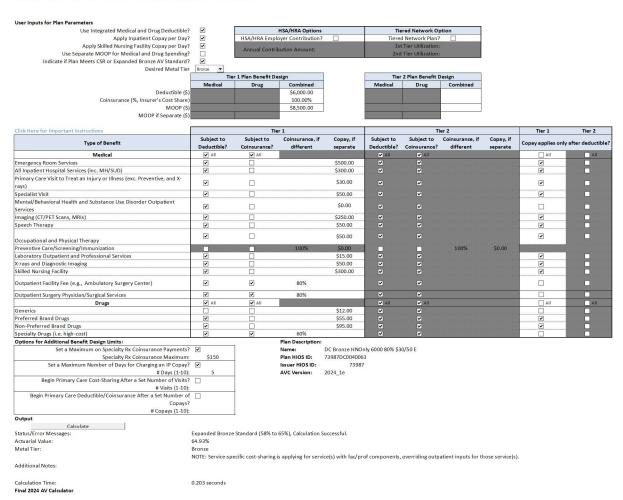

### **PRODUCTS:**

| Product Name  | HIOS Product ID | HIOS Submission ID | Number of Covered<br>Lives |
|---------------|-----------------|--------------------|----------------------------|
| DC AHI SG HMO | 73987DC004      |                    | 107                        |