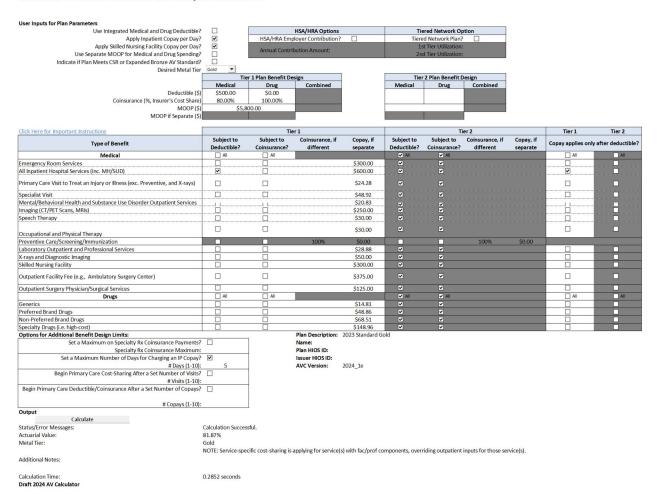

## Rate/Rule Schedule

| No. | Schedule<br>Item<br>Status | Document Name      | Affected Form Numbers (Separated with commas)                                                                                                                                                                                                                                                                          | Rate Action | Rate Action Information                                                                  | Attachments                                                                                                                                                                                                          |
|-----|----------------------------|--------------------|------------------------------------------------------------------------------------------------------------------------------------------------------------------------------------------------------------------------------------------------------------------------------------------------------------------------|-------------|------------------------------------------------------------------------------------------|----------------------------------------------------------------------------------------------------------------------------------------------------------------------------------------------------------------------|
| 1   |                            | DC AHI SG HMO 2024 | HI SG SOB HMO 14052769<br>HIX 08, HI SG SOB HMO<br>14052767 HIX 08, HI SG SOB<br>HMO 14052775 HIX 08, HI SG<br>SOB HMO 14052770 HIX 08,<br>HI SG SOB HMO 14052776<br>HIX 08, HI SG SOB HMO<br>14052774 HIX 08, HI SG SOB<br>HMO 14052768 HIX 08, HI SG<br>SOB HMO 14052778 HIX 08,<br>HI SG SOB HMO 14052780<br>HIX 08 | Revised     | Previous State Filing Number:<br>AETN-133232225<br>Percent Rate Change Request:<br>11.36 | DC_SG_73987_Rates<br>_ON_1Q2024_v1.xlsm,<br>DC_SG_73987_Rates<br>_ON_1Q2024_v1.pdf,<br>DC_SG_73987_Rates<br>_ON_2Q2024_v1.pdf,<br>DC_SG_73987_Rates<br>_ON_3Q2024_v1.pdf,<br>DC_SG_73987_Rates<br>_ON_4Q2024_v1.pdf, |