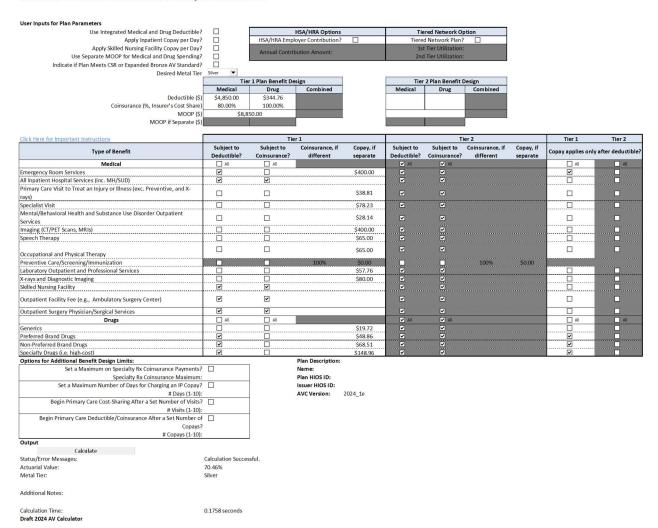

## Rate/Rule Schedule

| No. | Schedule<br>Item<br>Status | Document Name      | Affected Form Numbers (Separated with commas)                                                                                                                                                                                                                                                                          | Rate Action | Rate Action Information                                                                  | Attachments                                                                                                                                                                                                          |
|-----|----------------------------|--------------------|------------------------------------------------------------------------------------------------------------------------------------------------------------------------------------------------------------------------------------------------------------------------------------------------------------------------|-------------|------------------------------------------------------------------------------------------|----------------------------------------------------------------------------------------------------------------------------------------------------------------------------------------------------------------------|
| 1   |                            | DC AHI SG HMO 2024 | HI SG SOB HMO 14052769<br>HIX 08, HI SG SOB HMO<br>14052767 HIX 08, HI SG SOB<br>HMO 14052775 HIX 08, HI SG<br>SOB HMO 14052770 HIX 08,<br>HI SG SOB HMO 14052776<br>HIX 08, HI SG SOB HMO<br>14052774 HIX 08, HI SG SOB<br>HMO 14052768 HIX 08, HI SG<br>SOB HMO 14052778 HIX 08,<br>HI SG SOB HMO 14052780<br>HIX 08 | Revised     | Previous State Filing Number:<br>AETN-133232225<br>Percent Rate Change Request:<br>11.36 | DC_SG_73987_Rates<br>_ON_1Q2024_v1.xlsm,<br>DC_SG_73987_Rates<br>_ON_1Q2024_v1.pdf,<br>DC_SG_73987_Rates<br>_ON_2Q2024_v1.pdf,<br>DC_SG_73987_Rates<br>_ON_3Q2024_v1.pdf,<br>DC_SG_73987_Rates<br>_ON_4Q2024_v1.pdf, |