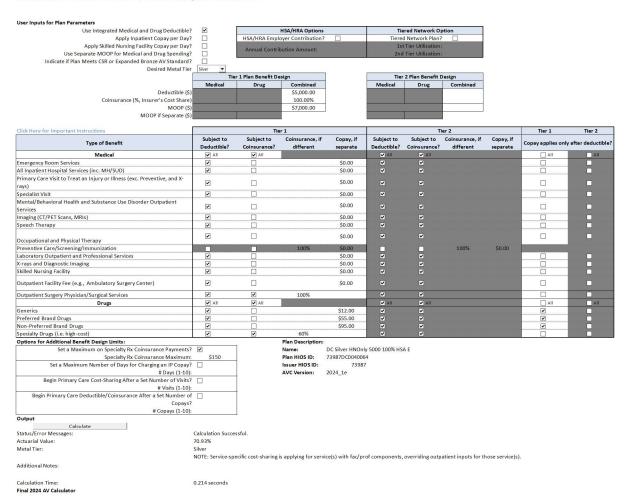

## Rate/Rule Schedule

| No. | Schedule<br>Item<br>Status | Document Name      | Affected Form Numbers (Separated with commas)                                                                                                                                                                                                                                                                          | Rate Action | Rate Action Information                                                                  | Attachments                                                                                                                                                                                                          |
|-----|----------------------------|--------------------|------------------------------------------------------------------------------------------------------------------------------------------------------------------------------------------------------------------------------------------------------------------------------------------------------------------------|-------------|------------------------------------------------------------------------------------------|----------------------------------------------------------------------------------------------------------------------------------------------------------------------------------------------------------------------|
| 1   |                            | DC AHI SG HMO 2024 | HI SG SOB HMO 14052769<br>HIX 08, HI SG SOB HMO<br>14052767 HIX 08, HI SG SOB<br>HMO 14052775 HIX 08, HI SG<br>SOB HMO 14052770 HIX 08,<br>HI SG SOB HMO 14052776<br>HIX 08, HI SG SOB HMO<br>14052774 HIX 08, HI SG SOB<br>HMO 14052768 HIX 08, HI SG<br>SOB HMO 14052778 HIX 08,<br>HI SG SOB HMO 14052780<br>HIX 08 | Revised     | Previous State Filing Number:<br>AETN-133232225<br>Percent Rate Change Request:<br>11.36 | DC_SG_73987_Rates<br>_ON_1Q2024_v1.xlsm,<br>DC_SG_73987_Rates<br>_ON_1Q2024_v1.pdf,<br>DC_SG_73987_Rates<br>_ON_2Q2024_v1.pdf,<br>DC_SG_73987_Rates<br>_ON_3Q2024_v1.pdf,<br>DC_SG_73987_Rates<br>_ON_4Q2024_v1.pdf, |