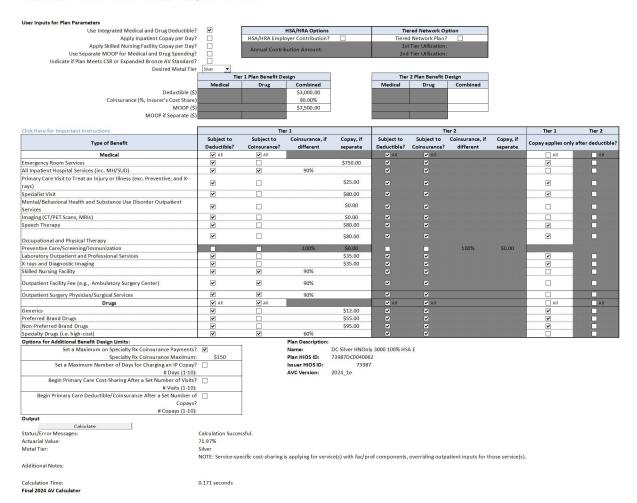

### **PRODUCTS:**

| Product Name  | HIOS Product ID | HIOS Submission ID | Number of Covered<br>Lives |
|---------------|-----------------|--------------------|----------------------------|
| DC AHI SG HMO | 73987DC004      |                    | 107                        |