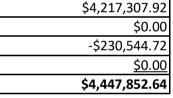

### PRIOR RATE:

| Total Earned Premium:  | 4,164,737.00                          |
|------------------------|---------------------------------------|
| Total Incurred Claims: | 3,309,742.00                          |
| Annual \$:             | Min: 179.63 Max: 1,227.11 Avg: 499.13 |

### **REQUESTED RATE:**

| Projected Earned Premium:  | 4,592,045.00 |
|----------------------------|--------------|
| Projected Incurred Claims: | 3,643,742.00 |