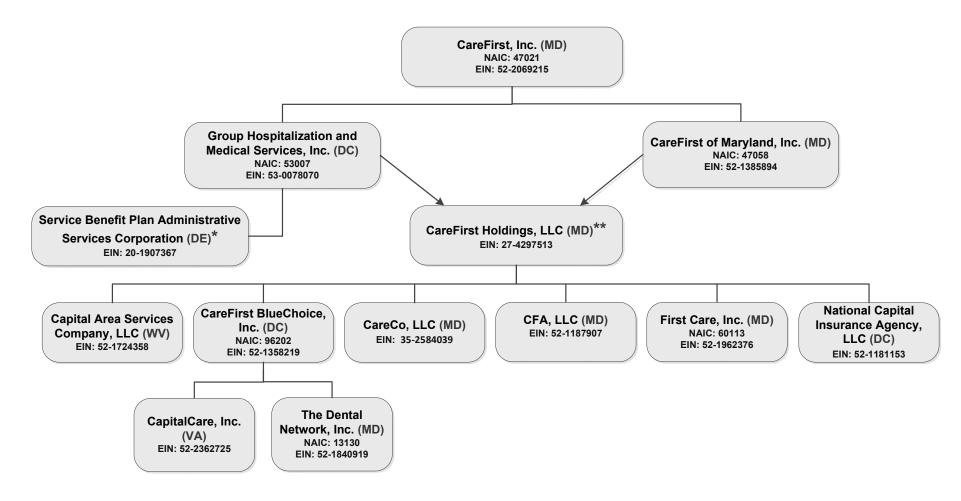

Lines in the state; (N) None of the above - Not allowed to write business in the state.

(a) Insert the number of L responses except for Canada and Other Alien.

Enrollment and billing systems capture and report premiums by group situs except for Federal Employees Health Benefits Program (FEHBP). FEHBP premiums from members residing in the United States are reported based on the members' residence whereas premiums from overseas members are reported in D.C.The D.C. Accident & Health Premiums above include premiums from Medicare Supplement, Stop Loss, and the Federal Employees Dental/Vision Program (FEDVIP) of \$2,734,990, \$3,665,211 and \$17,813,949 respectively.

# SCHEDULE Y – INFORMATION CONCERNING ACTIVITIES OF INSURER MEMBERS OF A HOLDING COMPANY GROUP PART 1 – ORGANIZATIONAL CHART



<sup>\*</sup>Service Benefit Plan Administrative Services Corporation is owned 90% by Group Hospitalization and Medical Services, Inc. and 10% by the Blue Cross and Blue Shield Association.

<sup>\*\*</sup>CareFirst Holdings, LLC is owned 50.001% by CareFirst of Maryland, Inc. and 49.999% by Group Hospitalization and Medical Services, Inc.

# SCHEDULE Y

# PART 1A - DETAIL OF INSURANCE HOLDING COMPANY SYSTEM

|       |                     |         |              |         |     |                    |                                              |         | . •       | 71110 0011111 7 11 1 1            | 0.0.1              |         |                       |         |    |
|-------|---------------------|---------|--------------|---------|-----|--------------------|-----------------------