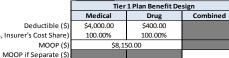

### CareFirst BlueCross BlueShield (BlueChoice) DC Small Group On/Off Exchange Products Rate Filing Effective 1/1/2021 Premiums Effective 01/2021, 04/2021, 07/2021 and 10/2021

|                |                      |                                                  | l                  | I                                                            | l                                                                             | 1                                               | 1                                |          |           |          |          | l         |              |            |
|----------------|----------------------|--------------------------------------------------|--------------------|--------------------------------------------------------------|-------------------------------------------------------------------------------|-------------------------------------------------|----------------------------------|----------|-----------|----------|----------|-----------|--------------|------------|
|                |                      |                                                  |                    | Rx Benefit                                                   | Benefit                                                                       |                                                 | OOP                              | Ir       | ndividual | Base Rat | e        | Increment | al Base Rate | e % Change |
| HIOS Plan ID   | HIOS Product         | HIOS Plan Name                                   | On/Off<br>Exchange | Benefit**                                                    | Description*                                                                  | Deductible                                      | Мах                              | 01/2021  | 04/2021   | 07/2021  | 10/2021  | 04/2021   | 07/2021      | 10/2021    |
| 86052DC0440010 | BlueChoice Advantage | BlueChoice Advantage Gold 1000                   | On                 | Non-Int: \$10/\$45/\$65/50% to<br>\$100 Max/50% to \$150 Max | IN: \$15 PCP/\$30 Spec/\$250<br>ER/\$400 IP; OON: \$50<br>PCP/Spec/\$500 IP   | IN: \$1,000 Med /<br>\$250 Rx; OON:<br>\$2,000  | IN: \$5,750;<br>OON:<br>\$11,500 | \$512.61 | \$519.03  | \$525.57 | \$532.23 | 1.3%      | 1.3%         | 1.3%       |
| 86052DC0440011 | BlueChoice Advantage | BlueChoice Advantage Gold 500                    | On                 | Non-Int: \$10/\$45/\$65/50% to<br>\$100 Max/50% to \$150 Max | IN: \$15 PCP/\$30 Spec/\$250<br>ER/\$400 IP; OON: \$50<br>PCP/Spec/\$500 IP   | IN: \$500 Med /<br>\$250 Rx; OON:<br>\$1,000    | IN: \$7,900;<br>OON:<br>\$15,800 | \$530.42 | \$537.06  | \$543.83 | \$550.72 | 1.3%      | 1.3%         | 1.3%       |
| 86052DC0440012 | BlueChoice Advantage | BlueChoice Advantage Platinum 0                  | On                 | Non-Int: \$10/\$45/\$65/50% to<br>\$100 Max/50% to \$150 Max | IN: \$10 PCP/\$20 Spec/\$100<br>ER/\$200 IP; OON: \$40<br>PCP/Spec/\$300 IP   | IN: \$0 Med / \$0<br>Rx; OON:<br>\$1,500        | IN: \$1,600;<br>OON: \$3,200     | \$631.55 | \$639.46  | \$647.51 | \$655.72 | 1.3%      | 1.3%         | 1.3%       |
| 86052DC0440013 | BlueChoice Advantage | BlueChoice Advantage HSA/HRA Silver<br>1500      | On                 | Int: \$10/\$45/\$65/50% to \$100<br>Max/50% to \$150 Max     | IN: \$25 PCP/\$50 Spec/\$250<br>ER/\$500 IP; OON: \$70<br>PCP/Spec/\$600 IP   | IN: \$1,500<br>(Integrated);<br>OON: \$3,000    | IN: \$6,900;<br>OON: \$9,000     | \$430.93 | \$436.33  | \$441.82 | \$447.42 | 1.3%      | 1.3%         | 1.3%       |
| 86052DC0440015 | BlueChoice Advantage | HealthyBlue Advantage Platinum 500               | On                 | Non-Int: \$0/\$45/\$65/50% to<br>\$100 Max/50% to \$150 Max  | IN: \$0 PCP/\$30 Spec/\$200<br>ER/\$500 IP; OON: \$50<br>PCP/Spec/\$600 IP    | IN: \$500 Med /<br>\$0 Rx; OON:<br>\$1,000      | IN: \$1,500;<br>OON: \$3,000     | \$612.51 | \$620.18  | \$627.99 | \$635.95 | 1.3%      | 1.3%         | 1.3%       |
| 86052DC0440018 | BlueChoice Advantage | BlueChoice Advantage HSA/HRA<br>Bronze 6100      | On                 | Int: \$10/\$45/\$65/50% to \$100<br>Max/50% to \$150 Max     | IN: \$50 PCP/\$100 Spec/\$250<br>ER/\$500 IP; OON: \$120<br>PCP/Spec/\$600 IP | IN: \$6,100<br>(Integrated);<br>OON: \$12,200   | IN: \$6,900;<br>OON:<br>\$13,800 | \$344.00 | \$348.31  | \$352.70 | \$357.16 | 1.3%      | 1.3%         | 1.3%       |
| 86052DC0440019 | BlueChoice Advantage | BlueChoice Advantage HSA/HRA Silver 3000         | On                 | Int: \$10/\$45/\$65/50% to \$100<br>Max/50% to \$150 Max     | IN: \$25 PCP/\$50 Spec/\$250<br>ER/\$500 IP; OON: \$70<br>PCP/Spec/\$600 IP   | IN: \$3,000<br>(Integrated);<br>OON: \$6,000    | IN: \$4,750;<br>OON: \$9,000     | \$409.24 | \$414.37  | \$419.59 | \$424.90 | 1.3%      | 1.3%         | 1.3%       |
| 86052DC0440021 | BlueChoice Advantage | BlueChoice Advantage HSA/HRA Gold 1500           | On                 | Int: \$10/\$45/\$65/50% to \$100<br>Max/50% to \$150 Max     | IN: \$10 PCP/\$20 Spec/\$100<br>ER/\$200 IP; OON: \$40<br>PCP/Spec/\$300 IP   | IN: \$1,500<br>(Integrated);<br>OON: \$3,000    | IN: \$3,200;<br>OON: \$6,400     | \$498.75 | \$505.00  | \$511.36 | \$517.84 | 1.3%      | 1.3%         | 1.3%       |
| 86052DC0440022 | BlueChoice Advantage | BlueChoice Advantage Silver 4000                 | On                 | Non-Int: \$10/\$45/\$65/50% to<br>\$100 Max/50% to \$150 Max | IN: \$25 PCP/\$50 Spec/\$250<br>ER/\$500 IP; OON: \$70<br>PCP/Spec/\$600 IP   | IN: \$4,000 Med /<br>\$400 Rx; OON:<br>\$8,000  | IN: \$8,150;<br>OON:<br>\$16,300 | \$408.64 | \$413.76  | \$418.97 | \$424.28 | 1.3%      | 1.3%         | 1.3%       |
| 86052DC0440023 | BlueChoice Advantage | BlueChoice Advantage Silver 1500<br>BlueFund HSA | On                 | Int: \$15/\$45/\$65/50% to \$100<br>Max/50% to \$150 Max     | IN: \$25 PCP/\$50 Spec/\$250<br>ER/\$500 IP; OON: \$70<br>PCP/Spec/\$600 IP   | IN: \$1,500<br>(Integrated);<br>OON: \$3,000    | IN: \$6,700;<br>OON: \$9,000     | \$431.40 | \$436.80  | \$442.30 | \$447.91 | 1.3%      | 1.3%         | 1.3%       |
| 86052DC0440025 | BlueChoice Advantage | BlueChoice Advantage Silver 5000                 | On                 | Int: \$10/\$40/\$70/\$100/\$150                              | IN: \$0 PCP/\$50 Spec/\$250<br>ER/\$500 IP; OON: \$70<br>PCP/Spec/\$600 IP    | IN: \$5,000 Med /<br>\$450 Rx; OON:<br>\$10,000 | IN: \$8,300;<br>OON:<br>\$16,600 | \$416.96 | \$422.18  | \$427.50 | \$432.92 | 1.3%      | 1.3%         | 1.3%       |
| 86052DC0440026 | BlueChoice Advantage | BlueChoice Advantage Gold 3000                   | On                 | Int: \$10/\$40/\$70/\$100/\$150                              | IN: \$15 PCP/\$30 Spec/\$150<br>ER/\$200 IP; OON: \$50<br>PCP/Spec/\$300 IP   | IN: \$3,000 Med /<br>\$250 Rx; OON:<br>\$6,000  | IN: \$7,000;<br>OON:<br>\$14,000 | \$474.67 | \$480.62  | \$486.67 | \$492.84 | 1.3%      | 1.3%         | 1.3%       |
| 86052DC0440027 | BlueChoice Advantage | BlueChoice Advantage HSA/HRA Silver 2000         | On                 | Int: \$10/\$45/\$65/\$100/\$150                              | IN: \$25 PCP/\$50 Spec/\$250<br>ER/\$500 IP; OON: \$70<br>PCP/Spec/\$600 IP   | IN: \$2,000<br>(Integrated) ;<br>OON: \$4,000   | INN: \$5,750 ;<br>OON: \$9,000   | \$424.11 | \$429.43  | \$434.84 | \$440.35 | 1.3%      | 1.3%         | 1.3%       |
| 86052DC0440028 | BlueChoice Advantage | BlueChoice Advantage HSA/HRA Gold<br>1500 90     | On                 | Int: \$10/\$45/\$65/\$100/\$150                              | IN: \$10 PCP/\$20 Spec/10%<br>ER/10% IP; OON: \$70<br>PCP/Spec/30% IP         | IN: \$1,500<br>(Integrated);<br>OON: \$3,000    | IN: \$6,750;<br>OON:<br>\$13,500 | \$485.99 | \$492.08  | \$498.27 | \$504.59 | 1.3%      | 1.3%         | 1.3%       |
| 86052DC0440029 | BlueChoice Advantage | BlueChoice Advantage HSA/HRA Silver 2100 70      | On                 | Int: \$10/\$45/\$65/\$100/\$150                              | IN: 30%; OON: 50%                                                             | IN: \$2,100<br>(Integrated) ;<br>OON: \$4,200   | IN: 6,900;<br>OON:<br>\$13,500   | \$415.42 | \$420.62  | \$425.92 | \$431.32 | 1.3%      | 1.3%         | 1.3%       |
| 86052DC0440030 | BlueChoice Advantage | BlueChoice Advantage HSA/HRA Silver<br>3000 70   | On                 | Int: \$10/\$45/\$65/\$100/\$150                              | IN: \$25 PCP/\$50 Spec/30%<br>ER/30% IP; OON: \$70<br>PCP/Spec/50% IP         | IN: \$3,000<br>(Integrated);<br>OON: \$6,000    | IN: 6,000;<br>OON:<br>\$12,000   | \$396.14 | \$401.10  | \$406.15 | \$411.30 | 1.3%      | 1.3%         | 1.3%       |
| 86052DC0440031 | BlueChoice Advantage | Bluechoice Advantage Value Bronze<br>6000        | On                 | Int: \$20/\$50/\$70/\$100/\$150                              | IN: \$40 PCP/\$50 Spec/40%<br>ER/40% IP; OON: \$100<br>PCP/Spec/60% IP        | IN: \$6,000<br>(Integrated);<br>OON: \$12,000   | IN: 8,300;<br>OON:<br>\$16,600   | \$346.91 | \$351.26  | \$355.68 | \$360.19 | 1.3%      | 1.3%         | 1.3%       |
| 86052DC0440032 | BlueChoice Advantage | BlueChoice Advantage Gold 0                      | On                 | Int: \$10/\$45/\$65/\$100/\$150                              | IN: \$30 PCP/\$40 Spec/\$250<br>ER/\$500 IP; OON: \$50<br>PCP/Spec/\$600 IP   | IN: \$0 Med / \$0<br>Rx; OON:<br>\$1,000        | IN: \$6,500;<br>OON:<br>\$13,000 | \$561.21 | \$568.24  | \$575.40 | \$582.69 | 1.3%      | 1.3%         | 1.3%       |
| 86052DC0460009 | BlueChoice HMO       | BlueChoice HMO Gold 1500                         | On                 | Non-Int: \$10/\$45/\$65/50% to<br>\$100 Max/50% to \$150 Max | \$15 PCP/\$30 Spec/\$250<br>ER/\$400 IP                                       | \$1,500 Med /<br>\$250 Rx                       | \$5,100                          | \$440.60 | \$446.12  | \$451.75 | \$457.47 | 1.3%      | 1.3%         | 1.3%       |
| 86052DC0460010 | BlueChoice HMO       | BlueChoice HMO Gold 500                          | On                 | Non-Int: \$10/\$45/\$65/50% to<br>\$100 Max/50% to \$150 Max | \$15 PCP/\$30 Spec/\$250<br>ER/\$400 IP                                       | \$500 Med / \$250<br>Rx                         | \$7,900                          | \$469.07 | \$474.94  | \$480.93 | \$487.02 | 1.3%      | 1.3%         | 1.3%       |