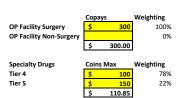

### CareFirst BlueCross BlueShield (BlueChoice) DC Small Group On/Off Exchange Products Rate Filing Effective 1/1/2021 Premiums Effective 01/2021, 04/2021, 07/2021 and 10/2021

|                |                      |                                                  | l                  | I                                                            | l                                                                             | 1                                               | 1                                |          |           |          |          | l         |              |            |
|----------------|----------------------|--------------------------------------------------|--------------------|--------------------------------------------------------------|-------------------------------------------------------------------------------|-------------------------------------------------|----------------------------------|----------|-----------|----------|----------|-----------|--------------|------------|
|                |                      |                                                  |                    | Rx Benefit                                                   | Benefit                                                                       |                                                 | OOP                              | Ir       | ndividual | Base Rat | e        | Increment | al Base Rate | e % Change |
| HIOS Plan ID   | HIOS Product         | HIOS Plan Name                                   | On/Off<br>Exchange | Benefit**                                                    | Description*                                                                  | Deductible                                      | Мах                              | 01/2021  | 04/2021   | 07/2021  | 10/2021  | 04/2021   | 07/2021      | 10/2021    |
| 86052DC0440010 | BlueChoice Advantage | BlueChoice Advantage Gold 1000                   | On                 | Non-Int: \$10/\$45/\$65/50% to<br>\$100 Max/50% to \$150 Max | IN: \$15 PCP/\$30 Spec/\$250<br>ER/\$400 IP; OON: \$50<br>PCP/Spec/\$500 IP   | IN: \$1,000 Med /<br>\$250 Rx; OON:<br>\$2,000  | IN: \$5,750;<br>OON:<br>\$11,500 | \$512.61 | \$519.03  | \$525.57 | \$532.23 | 1.3%      | 1.3%         | 1.3%       |
| 86052DC0440011 | BlueChoice Advantage | BlueChoice Advantage Gold 500                    | On                 | Non-Int: \$10/\$45/\$65/50% to<br>\$100 Max/50% to \$150 Max | IN: \$15 PCP/\$30 Spec/\$250<br>ER/\$400 IP; OON: \$50<br>PCP/Spec/\$500 IP   | IN: \$500 Med /<br>\$250 Rx; OON:<br>\$1,000    | IN: \$7,900;<br>OON:<br>\$15,800 | \$530.42 | \$537.06  | \$543.83 | \$550.72 | 1.3%      | 1.3%         | 1.3%       |
| 86052DC0440012 | BlueChoice Advantage | BlueChoice Advantage Platinum 0                  | On                 | Non-Int: \$10/\$45/\$65/50% to<br>\$100 Max/50% to \$150 Max | IN: \$10 PCP/\$20 Spec/\$100<br>ER/\$200 IP; OON: \$40<br>PCP/Spec/\$300 IP   | IN: \$0 Med / \$0<br>Rx; OON:<br>\$1,500        | IN: \$1,600;<br>OON: \$3,200     | \$631.55 | \$639.46  | \$647.51 | \$655.72 | 1.3%      | 1.3%         | 1.3%       |
| 86052DC0440013 | BlueChoice Advantage | BlueChoice Advantage HSA/HRA Silver<br>1500      | On                 | Int: \$10/\$45/\$65/50% to \$100<br>Max/50% to \$150 Max     | IN: \$25 PCP/\$50 Spec/\$250<br>ER/\$500 IP; OON: \$70<br>PCP/Spec/\$600 IP   | IN: \$1,500<br>(Integrated);<br>OON: \$3,000    | IN: \$6,900;<br>OON: \$9,000     | \$430.93 | \$436.33  | \$441.82 | \$447.42 | 1.3%      | 1.3%         | 1.3%       |
| 86052DC0440015 | BlueChoice Advantage | HealthyBlue Advantage Platinum 500               | On                 | Non-Int: \$0/\$45/\$65/50% to<br>\$100 Max/50% to \$150 Max  | IN: \$0 PCP/\$30 Spec/\$200<br>ER/\$500 IP; OON: \$50<br>PCP/Spec/\$600 IP    | IN: \$500 Med /<br>\$0 Rx; OON:<br>\$1,000      | IN: \$1,500;<br>OON: \$3,000     | \$612.51 | \$620.18  | \$627.99 | \$635.95 | 1.3%      | 1.3%         | 1.3%       |
| 86052DC0440018 | BlueChoice Advantage | BlueChoice Advantage HSA/HRA<br>Bronze 6100      | On                 | Int: \$10/\$45/\$65/50% to \$100<br>Max/50% to \$150 Max     | IN: \$50 PCP/\$100 Spec/\$250<br>ER/\$500 IP; OON: \$120<br>PCP/Spec/\$600 IP | IN: \$6,100<br>(Integrated);<br>OON: \$12,200   | IN: \$6,900;<br>OON:<br>\$13,800 | \$344.00 | \$348.31  | \$352.70 | \$357.16 | 1.3%      | 1.3%         | 1.3%       |
| 86052DC0440019 | BlueChoice Advantage | BlueChoice Advantage HSA/HRA Silver 3000         | On                 | Int: \$10/\$45/\$65/50% to \$100<br>Max/50% to \$150 Max     | IN: \$25 PCP/\$50 Spec/\$250<br>ER/\$500 IP; OON: \$70<br>PCP/Spec/\$600 IP   | IN: \$3,000<br>(Integrated);<br>OON: \$6,000    | IN: \$4,750;<br>OON: \$9,000     | \$409.24 | \$414.37  | \$419.59 | \$424.90 | 1.3%      | 1.3%         | 1.3%       |
| 86052DC0440021 | BlueChoice Advantage | BlueChoice Advantage HSA/HRA Gold 1500           | On                 | Int: \$10/\$45/\$65/50% to \$100<br>Max/50% to \$150 Max     | IN: \$10 PCP/\$20 Spec/\$100<br>ER/\$200 IP; OON: \$40<br>PCP/Spec/\$300 IP   | IN: \$1,500<br>(Integrated);<br>OON: \$3,000    | IN: \$3,200;<br>OON: \$6,400     | \$498.75 | \$505.00  | \$511.36 | \$517.84 | 1.3%      | 1.3%         | 1.3%       |
| 86052DC0440022 | BlueChoice Advantage | BlueChoice Advantage Silver 4000                 | On                 | Non-Int: \$10/\$45/\$65/50% to<br>\$100 Max/50% to \$150 Max | IN: \$25 PCP/\$50 Spec/\$250<br>ER/\$500 IP; OON: \$70<br>PCP/Spec/\$600 IP   | IN: \$4,000 Med /<br>\$400 Rx; OON:<br>\$8,000  | IN: \$8,150;<br>OON:<br>\$16,300 | \$408.64 | \$413.76  | \$418.97 | \$424.28 | 1.3%      | 1.3%         | 1.3%       |
| 86052DC0440023 | BlueChoice Advantage | BlueChoice Advantage Silver 1500<br>BlueFund HSA | On                 | Int: \$15/\$45/\$65/50% to \$100<br>Max/50% to \$150 Max     | IN: \$25 PCP/\$50 Spec/\$250<br>ER/\$500 IP; OON: \$70<br>PCP/Spec/\$600 IP   | IN: \$1,500<br>(Integrated);<br>OON: \$3,000    | IN: \$6,700;<br>OON: \$9,000     | \$431.40 | \$436.80  | \$442.30 | \$447.91 | 1.3%      | 1.3%         | 1.3%       |
| 86052DC0440025 | BlueChoice Advantage | BlueChoice Advantage Silver 5000                 | On                 | Int: \$10/\$40/\$70/\$100/\$150                              | IN: \$0 PCP/\$50 Spec/\$250<br>ER/\$500 IP; OON: \$70<br>PCP/Spec/\$600 IP    | IN: \$5,000 Med /<br>\$450 Rx; OON:<br>\$10,000 | IN: \$8,300;<br>OON:<br>\$16,600 | \$416.96 | \$422.18  | \$427.50 | \$432.92 | 1.3%      | 1.3%         | 1.3%       |
| 86052DC0440026 | BlueChoice Advantage | BlueChoice Advantage Gold 3000                   | On                 | Int: \$10/\$40/\$70/\$100/\$150                              | IN: \$15 PCP/\$30 Spec/\$150<br>ER/\$200 IP; OON: \$50<br>PCP/Spec/\$300 IP   | IN: \$3,000 Med /<br>\$250 Rx; OON:<br>\$6,000  | IN: \$7,000;<br>OON:<br>\$14,000 | \$474.67 | \$480.62  | \$486.67 | \$492.84 | 1.3%      | 1.3%         | 1.3%       |
| 86052DC0440027 | BlueChoice Advantage | BlueChoice Advantage HSA/HRA Silver 2000         | On                 | Int: \$10/\$45/\$65/\$100/\$150                              | IN: \$25 PCP/\$50 Spec/\$250<br>ER/\$500 IP; OON: \$70<br>PCP/Spec/\$600 IP   | IN: \$2,000<br>(Integrated) ;<br>OON: \$4,000   | INN: \$5,750 ;<br>OON: \$9,000   | \$424.11 | \$429.43  | \$434.84 | \$440.35 | 1.3%      | 1.3%         | 1.3%       |
| 86052DC0440028 | BlueChoice Advantage | BlueChoice Advantage HSA/HRA Gold<br>1500 90     | On                 | Int: \$10/\$45/\$65/\$100/\$150                              | IN: \$10 PCP/\$20 Spec/10%<br>ER/10% IP; OON: \$70<br>PCP/Spec/30% IP         | IN: \$1,500<br>(Integrated);<br>OON: \$3,000    | IN: \$6,750;<br>OON:<br>\$13,500 | \$485.99 | \$492.08  | \$498.27 | \$504.59 | 1.3%      | 1.3%         | 1.3%       |
| 86052DC0440029 | BlueChoice Advantage | BlueChoice Advantage HSA/HRA Silver 2100 70      | On                 | Int: \$10/\$45/\$65/\$100/\$150                              | IN: 30%; OON: 50%                                                             | IN: \$2,100<br>(Integrated) ;<br>OON: \$4,200   | IN: 6,900;<br>OON:<br>\$13,500   | \$415.42 | \$420.62  | \$425.92 | \$431.32 | 1.3%      | 1.3%         | 1.3%       |
| 86052DC0440030 | BlueChoice Advantage | BlueChoice Advantage HSA/HRA Silver<br>3000 70   | On                 | Int: \$10/\$45/\$65/\$100/\$150                              | IN: \$25 PCP/\$50 Spec/30%<br>ER/30% IP; OON: \$70<br>PCP/Spec/50% IP         | IN: \$3,000<br>(Integrated);<br>OON: \$6,000    | IN: 6,000;<br>OON:<br>\$12,000   | \$396.14 | \$401.10  | \$406.15 | \$411.30 | 1.3%      | 1.3%         | 1.3%       |
| 86052DC0440031 | BlueChoice Advantage | Bluechoice Advantage Value Bronze<br>6000        | On                 | Int: \$20/\$50/\$70/\$100/\$150                              | IN: \$40 PCP/\$50 Spec/40%<br>ER/40% IP; OON: \$100<br>PCP/Spec/60% IP        | IN: \$6,000<br>(Integrated);<br>OON: \$12,000   | IN: 8,300;<br>OON:<br>\$16,600   | \$346.91 | \$351.26  | \$355.68 | \$360.19 | 1.3%      | 1.3%         | 1.3%       |
| 86052DC0440032 | BlueChoice Advantage | BlueChoice Advantage Gold 0                      | On                 | Int: \$10/\$45/\$65/\$100/\$150                              | IN: \$30 PCP/\$40 Spec/\$250<br>ER/\$500 IP; OON: \$50<br>PCP/Spec/\$600 IP   | IN: \$0 Med / \$0<br>Rx; OON:<br>\$1,000        | IN: \$6,500;<br>OON:<br>\$13,000 | \$561.21 | \$568.24  | \$575.40 | \$582.69 | 1.3%      | 1.3%         | 1.3%       |
| 86052DC0460009 | BlueChoice HMO       | BlueChoice HMO Gold 1500                         | On                 | Non-Int: \$10/\$45/\$65/50% to<br>\$100 Max/50% to \$150 Max | \$15 PCP/\$30 Spec/\$250<br>ER/\$400 IP                                       | \$1,500 Med /<br>\$250 Rx                       | \$5,100                          | \$440.60 | \$446.12  | \$451.75 | \$457.47 | 1.3%      | 1.3%         | 1.3%       |
| 86052DC0460010 | BlueChoice HMO       | BlueChoice HMO Gold 500                          | On                 | Non-Int: \$10/\$45/\$65/50% to<br>\$100 Max/50% to \$150 Max | \$15 PCP/\$30 Spec/\$250<br>ER/\$400 IP                                       | \$500 Med / \$250<br>Rx                         | \$7,900                          | \$469.07 | \$474.94  | \$480.93 | \$487.02 | 1.3%      | 1.3%         | 1.3%       |