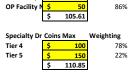

ription       | :                                  |                     |                     |                 |           |              |              |
| Set a Maximum on Specialty Rx Coinsurance Payments?<br>Specialty Rx Coinsurance Maximum: |                     |              | Name:<br>Plan HIOS ID: | [Input Plan Nan<br>[Input Plan HIO | •                   |                     |                 |           |              |              |
|                                                                                          |                     | 1            |                        |                                    |                     |                     |                 |           |              |              |

Issuer HIOS ID: [Input Issuer HIOS ID]

2021\_1j



450

Copays

**OP** Facility

Weighting

14%

Blending of Site-of-Service AVs Hospital 84% 64.98% Freestandin 16% 64.98% 64.98%

Output

Metal Tier:

Calculate

Status/Error Messages: Actuarial Value:

Expanded Bronze Standard (56% to 65%), Calculation Successful.

64.98%

Bronze NOTE: One or more services are not subject to the deductible and have no copay. Any service with this cost-sharing structure is covered at 100% by the plan in the

# Days (1-10):

# Visits (1-10):

Copays? # Copays (1-10):

Additional Notes:

Calculation Time: Final 2021 AV Calculator 0.1055 seconds

deductible range. NOTE: Service-specific cost-sharing is applying for service(s) with fac/prof components, overriding outpatient inputs for those service(s).

#### AV Calculator - BlueChoice HSA/HRA Bronze 6100 (Pro