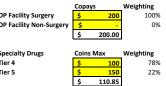

|              |



| Options for Additional Benefit Design Limits:                   |          | Plan Description | :                      |
|-----------------------------------------------------------------|----------|------------------|------------------------|
| Set a Maximum on Specialty Rx Coinsurance Payments?             | ~        | Name:            | [Input Plan Name]      |
| Specialty Rx Coinsurance Maximum:                               | \$110.85 | Plan HIOS ID:    | [Input Plan HIOS ID]   |
| Set a Maximum Number of Days for Charging an IP Copay?          |          | Issuer HIOS ID:  | [Input Issuer HIOS ID] |
| # Days (1-10):                                                  |          |                  | 2021_1j                |
| Begin Primary Care Cost-Sharing After a Set Number of Visi