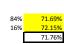

### PRIOR RATE:

| Total Earned Premium:  | 243,876,983.00                      |
|------------------------|-------------------------------------|
| Total Incurred Claims: | 185,326,489.00                      |
| Annual \$:             | Min: 244.26 Max: 628.32 Avg: 482.89 |

# **REQUESTED RATE:**

| Projected Earned Premium:  | 256,358,246.00                      |
|----------------------------|-------------------------------------|
| Projected Incurred Claims: | 198,621,655.00                      |
| Annual \$:                 | Min: 251.19 Max: 631.55 Avg: 488.93 |