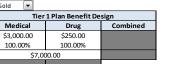

### CareFirst BlueCross BlueShield (BlueChoice) DC Small Group On/Off Exchange Products Rate Filing Effective 1/1/2021 Premiums Effective 01/2021, 04/2021, 07/2021 and 10/2021

|                |                      |                                                  | l                  | I                                                            | l                                                                             | 1                                               | 1                                |          |           |          |          | l         |              |            |
|----------------|----------------------|--------------------------------------------------|--------------------|--------------------------------------------------------------|-------------------------------------------------------------------------------|-------------------------------------------------|----------------------------------|----------|-----------|----------|----------|-----------|--------------|------------|
|                |                      |                                                  |                    | Rx Benefit                                                   | Benefit                                                                       |                                                 | OOP                              | Ir       | ndividual | Base Rat | e        | Increment | al Base Rate | e % Change |
| HIOS Plan ID   | HIOS Product         | HIOS Plan Name                                   | On/Off<br>Exchange | Benefit**                                                    | Description*                                                                  | Deductible                                      | Мах                              | 01/2021  | 04/2021   | 07/2021  | 10/2021  | 04/2021   | 07/2021      | 10/2021    |
| 86052DC0440010 | BlueChoice Advantage | BlueChoice Advantage Gold 1000                   | On                 | Non-Int: \$10/\$45/\$65/50% to<br>\$100 Max/50% to \$150 Max | IN: \$15 PCP/\$30 Spec/\$250<br>ER/\$400 IP; OON: \$50<br>PCP/Spec/\$500 IP   | IN: \$1,000 Med /<br>\$250 Rx; OON:<br>\$2,000  | IN: \$5,750;<br>OON:<br>\$11,500 | \$512.61 | \$519.03  | \$525.57 | \$532.23 | 1.3%      | 1.3%         | 1.3%       |
| 86052DC0440011 | BlueChoice Advantage | BlueChoice Advantage Gold 500                    | On                 | Non-Int: \$10/\$45/\$65/50% to<br>\$100 Max/50% to \$150 Max | IN: \$15 PCP/\$30 Spec/\$250<br>ER/\$400 IP; OON: \$50<br>PCP/Spec/\$500 IP   | IN: \$500 Med /<br>\$250 Rx; OON:<br>\$1,000    | IN: \$7,900;<br>OON:<br>\$15,800 | \$530.42 | \$537.06  | \$543.83 | \$550.72 | 1.3%      | 1.3%         | 1.3%       |
| 86052DC0440012 | BlueChoice Advantage | BlueChoice Advantage Platinum 0                  | On                 | Non-Int: \$10/\$45/\$65/50% to<br>\$100 Max/50% to \$150 Max | IN: \$10 PCP/\$20 Spec/\$100<br>ER/\$200 IP; OON: \$40<br>PCP/Spec/\$300 IP   | IN: \$0 Med / \$0<br>Rx; OON:<br>\$1,500        | IN: \$1,600;<br>OON: \$3,200     | \$631.55 | \$639.46  | \$647.51 | \$655.72 | 1.3%      | 1.3%         | 1.3%       |
| 86052DC0440013 | BlueChoice Advantage | BlueChoice Advantage HSA/HRA Silver<br>1500      | On                 | Int: \$10/\$45/\$65/50% to \$100<br>Max/50% to \$150 Max     | IN: \$25 PCP/\$50 Spec/\$250<br>ER/\$500 IP; OON: \$70<br>PCP/Spec/\$600 IP   | IN: \$1,500<br>(Integrated);<br>OON: \$3,000    | IN: \$6,900;<br>OON: \$9,000     | \$430.93 | \$436.33  | \$441.82 | \$447.42 | 1.3%      | 1.3%         | 1.3%       |
| 86052DC0440015 | BlueChoice Advantage | HealthyBlue Advantage Platinum 500               | On                 | Non-Int: \$0/\$45/\$65/50% to<br>\$100 Max/50% to \$150 Max  | IN: \$0 PCP/\$30 Spec/\$200<br>ER/\$500 IP; OON: \$50<br>PCP/Spec/\$600 IP    | IN: \$500 Med /<br>\$0 Rx; OON:<br>\$1,000      | IN: \$1,500;<br>OON: \$3,000     | \$612.51 | \$620.18  | \$627.99 | \$635.95 | 1.3%      | 1.3%         | 1.3%       |
| 86052DC0440018 | BlueChoice Advantage | BlueChoice Advantage HSA/HRA<br>Bronze 6100      | On                 | Int: \$10/\$45/\$65/50% to \$100<br>Max/50% to \$150 Max     | IN: \$50 PCP/\$100 Spec/\$250<br>ER/\$500 IP; OON: \$120<br>PCP/Spec/\$600 IP | IN: \$6,100<br>(Integrated);<br>OON: \$12,200   | IN: \$6,900;<br>OON:<br>\$13,800 | \$344.00 | \$348.31  | \$352.70 | \$357.16 | 1.3%      | 1.3%         | 1.3%       |
| 86052DC0440019 | BlueChoice Advantage | BlueChoice Advantage HSA/HRA Silver 3000         | On                 | Int: \$10/\$45/\$65/50% to \$100<br>Max/50% to \$150 Max     | IN: \$25 PCP/\$50 Spec/\$250<br>ER/\$500 IP; OON: \$70<br>PCP/Spec/\$600 IP   | IN: \$3,000<br>(Integrated);<br>OON: \$6,000    | IN: \$4,750;<br>OON: \$9,000     | \$409.24 | \$414.37  | \$419.59 | \$424.90 | 1.3%      | 1.3%         | 1.3%       |
| 86052DC0440021 | BlueChoice Advantage | BlueChoice Advantage HSA/HRA Gold 1500           | On                 | Int: \$10/\$45/\$65/50% to \$100<br>Max/50% to \$150 Max     | IN: \$10 PCP/\$20 Spec/\$100<br>ER/\$200 IP; OON: \$40<br>PCP/Spec/\$300 IP   | IN: \$1,500<br>(Integrated);<br>OON: \$3,000    | IN: \$3,200;<br>OON: \$6,400     | \$498.75 | \$505.00  | \$511.36 | \$517.84 | 1.3%      | 1.3%         | 1.3%       |
| 86052DC0440022 | BlueChoice Advantage | BlueChoice Advantage Silver 4000                 | On                 | Non-Int: \$10/\$45/\$65/50% to<br>\$100 Max/50% to \$150 Max | IN: \$25 PCP/\$50 Spec/\$250<br>ER/\$500 IP; OON: \$70<br>PCP/Spec/\$600 IP   | IN: \$4,000 Med /<br>\$400 Rx; OON:<br>\$8,000  | IN: \$8,150;<br>OON:<br>\$16,300 | \$408.64 | \$413.76  | \$418.97 | \$424.28 | 1.3%      | 1.3%         | 1.3%       |
| 86052DC0440023 | BlueChoice Advantage | BlueChoice Advantage Silver 1500<br>BlueFund HSA | On                 | Int: \$15/\$45/\$65/50% to \$100<br>Max/50% to \$150 Max     | IN: \$25 PCP/\$50 Spec/\$250<br>ER/\$500 IP; OON: \$70<br>PCP/Spec/\$600 IP   | IN: \$1,500<br>(Integrated);<br>OON: \$3,000    | IN: \$6,700;<br>OON: \$9,000     | \$431.40 | \$436.80  | \$442.30 | \$447.91 | 1.3%      | 1.3%         | 1.3%       |
| 86052DC0440025 | BlueChoice Advantage | BlueChoice Advantage Silver 5000                 | On                 | Int: \$10/\$40/\$70/\$100/\$150                              | IN: \$0 PCP/\$50 Spec/\$250<br>ER/\$500 IP; OON: \$70<br>PCP/Spec/\$600 IP    | IN: \$5,000 Med /<br>\$450 Rx; OON:<br>\$10,000 | IN: \$8,300;<br>OON:<br>\$16,600 | \$416.96 | \$422.18  | \$427.50 | \$432.92 | 1.3%      | 1.3%         | 1.3%       |
| 86052DC0440026 | BlueChoice Advantage | BlueChoice Advantage Gold 3000                   | On                 | Int: \$10/\$40/\$70/\$100/\$150                              | IN: \$15 PCP/\$30 Spec/\$150<br>ER/\$200 IP; OON: \$50<br>PCP/Spec/\$300 IP   | IN: \$3,000 Med /<br>\$250 Rx; OON:<br>\$6,000  | IN: \$7,000;<br>OON:<br>\$14,000 | \$474.67 | \$480.62  | \$486.67 | \$492.84 | 1.3%      | 1.3%         | 1.3%       |
| 86052DC0440027 | BlueChoice Advantage | BlueChoice Advantage HSA/HRA Silver 2000         | On                 | Int: \$10/\$45/\$65/\$100/\$150                              | IN: \$25 PCP/\$50 Spec/\$250<br>ER/\$500 IP; OON: \$70<br>PCP/Spec/\$600 IP   | IN: \$2,000<br>(Integrated) ;<br>OON: \$4,000   | INN: \$5,750 ;<br>OON: \$9,000   | \$424.11 | \$429.43  | \$434.84 | \$440.35 | 1.3%      | 1.3%         | 1.3%       |
| 86052DC0440028 | BlueChoice Advantage | BlueChoice Advantage HSA/HRA Gold<br>1500 90     | On                 | Int: \$10/\$45/\$65/\$100/\$150                              | IN: \$10 PCP/\$20 Spec/10%<br>ER/10% IP; OON: \$70<br>PCP/Spec/30% IP         | IN: \$1,500<br>(Integrated);<br>OON: \$3,000    | IN: \$6,750;<br>OON:<br>\$13,500 | \$485.99 | \$492.08  | \$498.27 | \$504.59 | 1.3%      | 1.3%         | 1.3%       |
| 86052DC0440029 | BlueChoice Advantage | BlueChoice Advantage HSA/HRA Silver 2100 70      | On                 | Int: \$10/\$45/\$65/\$100/\$150                              | IN: 30%; OON: 50%                                                             | IN: \$2,100<br>(Integrated) ;<br>OON: \$4,200   | IN: 6,900;<br>OON:<br>\$13,500   | \$415.42 | \$420.62  | \$425.92 | \$431.32 | 1.3%      | 1.3%         | 1.3%       |
| 86052DC0440030 | BlueChoice Advantage | BlueChoice Advantage HSA/HRA Silver<br>3000 70   | On                 | Int: \$10/\$45/\$65/\$100/\$150                              | IN: \$25 PCP/\$50 Spec/30%<br>ER/30% IP; OON: \$70<br>PCP/Spec/50% IP         | IN: \$3,000<br>(Integrated);<br>OON: \$6,000    | IN: 6,000;<br>OON:<br>\$12,000   | \$396.14 | \$401.10  | \$406.15 | \$411.30 | 1.3%      | 1.3%         | 1.3%       |
| 86052DC0440031 | BlueChoice Advantage | Bluechoice Advantage Value Bronze<br>6000        | On                 | Int: \$20/\$50/\$70/\$100/\$150                              | IN: \$40 PCP/\$50 Spec/40%<br>ER/40% IP; OON: \$100<br>PCP/Spec/60% IP        | IN: \$6,000<br>(Integrated);<br>OON: \$12,000   | IN: 8,300;<br>OON:<br>\$16,600   | \$346.91 | \$351.26  | \$355.68 | \$360.19 | 1.3%      | 1.3%         | 1.3%       |
| 86052DC0440032 | BlueChoice Advantage | BlueChoice Advantage Gold 0                      | On                 | Int: \$10/\$45/\$65/\$100/\$150                              | IN: \$30 PCP/\$40 Spec/\$250<br>ER/\$500 IP; OON: \$50<br>PCP/Spec/\$600 IP   | IN: \$0 Med / \$0<br>Rx; OON:<br>\$1,000        | IN: \$6,500;<br>OON:<br>\$13,000 | \$561.21 | \$568.24  | \$575.40 | \$582.69 | 1.3%      | 1.3%         | 1.3%       |
| 86052DC0460009 | BlueChoice HMO       | BlueChoice HMO Gold 1500                         | On                 | Non-Int: \$10/\$45/\$65/50% to<br>\$100 Max/50% to \$150 Max | \$15 PCP/\$30 Spec/\$250<br>ER/\$400 IP                                       | \$1,500 Med /<br>\$250 Rx                       | \$5,100                          | \$440.60 | \$446.12  | \$451.75 | \$457.47 | 1.3%      | 1.3%         | 1.3%       |
| 86052DC0460010 | BlueChoice HMO       | BlueChoice HMO Gold 500                          | On                 | Non-Int: \$10/\$45/\$65/50% to<br>\$100 Max/50% to \$150 Max | \$15 PCP/\$30 Spec/\$250<br>ER/\$400 IP                                       | \$500 Med / \$250<br>Rx                         | \$7,900                          | \$469.07 | \$474.94  | \$480.93 | \$487.02 | 1.3%      | 1.3%         | 1.3%       |