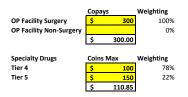

|                 |           |                     |               |

Plan Description:

Name: Plan HIOS ID:



| Options for Additional Benefit Design Limits:                   |   |          |
|-----------------------------------------------------------------|---|----------|
| Set a Maximum on Specialty Rx Coinsurance Payments?             | < |          |
| Specialty Rx Coinsurance Maximum:                               |   | \$110.85 |
| Set a Maximum Number of Days for Charging an IP Copay?          | ~ |          |
| # Days (1-10):                                                  |   | 5        |
| Begin Primary Care Cost-Sharing After a Set Number of Visits?   |   |          |
| # Visits (1-10):                                                |   |          |
| Begin Primary Care Deductible/Coinsurance After a Set Number of |   |          |
| Copays?