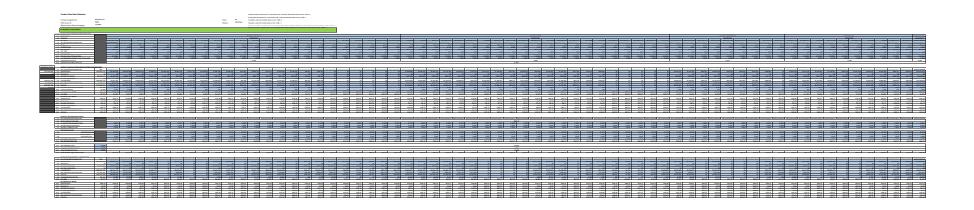

### CareFirst BlueCross BlueShield (BlueChoice) DC Small Group On/Off Exchange Products Rate Filing Effective 1/1/2021 Premiums Effective 01/2021, 04/2021, 07/2021 and 10/2021

|                |                      |                                                  | l                  | I                                                            | l                                                                             | 1                                               | 1                                |          |           |          |          | l         |              |            |
|----------------|----------------------|--------------------------------------------------|--------------------|--------------------------------------------------------------|-------------------------------------------------------------------------------|-------------------------------------------------|----------------------------------|----------|-----------|----------|----------|-----------|--------------|------------|
|                |                      |                                                  |                    | Rx Benefit                                                   | Benefit                                                                       |                                                 | OOP                              | Ir       | ndividual | Base Rat | e        | Increment | al Base Rate | e % Change |
| HIOS Plan ID   | HIOS Product         | HIOS Plan Name                                   | On/Off<br>Exchange | Benefit**                                                    | Description*                                                                  | Deductible                                      | Мах                              | 01/2021  | 04/2021   | 07/2021  | 10/2021  | 04/2021   | 07/2021      | 10/2021    |
| 86052DC0440010 | BlueChoice Advantage | BlueChoice Advantage Gold 1000                   | On                 | Non-Int: \$10/\$45/\$65/50% to<br>\$100 Max/50% to \$150 Max | IN: \$15 PCP/\$30 Spec/\$250<br>ER/\$400 IP; OON: \$50<br>PCP/Spec/\$500 IP   | IN: \$1,000 Med /<br>\$250 Rx; OON:<br>\$2,000  | IN: \$5,750;<br>OON:<br>\$11,500 | \$512.61 | \$519.03  | \$525.57 | \$532.23 | 1.3%      | 1.3%         | 1.3%       |
| 86052DC0440011 | BlueChoice Advantage | BlueChoice Advantage Gold 500                    | On                 | Non-Int: \$10/\$45/\$65/50% to<br>\$100 Max/50% to \$150 Max | IN: \$15 PCP/\$30 Spec/\$250<br>ER/\$400 IP; OON: \$50<br>PCP/Spec/\$500 IP   | IN: \$500 Med /<br>\$250 Rx; OON:<br>\$1,000    | IN: \$7,900;<br>OON:<br>\$15,800 | \$530.42 | \$537.06  | \$543.83 | \$550.72 | 1.3%      | 1.3%         | 1.3%       |
| 86052DC0440012 | BlueChoice Advantage | BlueChoice Advantage Platinum 0                  | On                 | Non-Int: \$10/\$45/\$65/50% to<br>\$100 Max/50% to \$150 Max | IN: \$10 PCP/\$20 Spec/\$100<br>ER/\$200 IP; OON: \$40<br>PCP/Spec/\$300 IP   | IN: \$0 Med / \$0<br>Rx; OON:<br>\$1,500        | IN: \$1,600;<br>OON: \$3,200     | \$631.55 | \$639.46  | \$647.51 | \$655.72 | 1.3%      | 1.3%         | 1.3%       |
| 86052DC0440013 | BlueChoice Advantage | BlueChoice Advantage HSA/HRA Silver<br>1500      | On                 | Int: \$10/\$45/\$65/50% to \$100<br>Max/50% to \$150 Max     | IN: \$25 PCP/\$50 Spec/\$250<br>ER/\$500 IP; OON: \$70<br>PCP/Spec/\$600 IP   | IN: \$1,500<br>(Integrated);<br>OON: \$3,000    | IN: \$6,900;<br>OON: \$9,000     | \$430.93 | \$436.33  | \$441.82 | \$447.42 | 1.3%      | 1.3%         | 1.3%       |
| 86052DC0440015 | BlueChoice Advantage | HealthyBlue Advantage Platinum 500               | On                 | Non-Int: \$0/\$45/\$65/50% to<br>\$100 Max/50% to \$150 Max  | IN: \$0 PCP/\$30 Spec/\$200<br>ER/\$500 IP; OON: \$50<br>PCP/Spec/\$600 IP    | IN: \$500 Med /<br>\$0 Rx; OON:<br>\$1,000      | IN: \$1,500;<br>OON: \$3,000     | \$612.51 | \$620.18  | \$627.99 | \$635.95 | 1.3%      | 1.3%         | 1.3%       |
| 86052DC0440018 | BlueChoice Advantage | BlueChoice Advantage HSA/HRA<br>Bronze 6100      | On                 | Int: \$10/\$45/\$65/50% to \$100<br>Max/50% to \$150 Max     | IN: \$50 PCP/\$100 Spec/\$250<br>ER/\$500 IP; OON: \$120<br>PCP/Spec/\$600 IP | IN: \$6,100<br>(Integrated);<br>OON: \$12,200   | IN: \$6,900;<br>OON:<br>\$13,800 | \$344.00 | \$348.31  | \$352.70 | \$357.16 | 1.3%      | 1.3%         | 1.3%       |
| 86052DC0440019 | BlueChoice Advantage | BlueChoice Advantage HSA/HRA Silver 3000         | On                 | Int: \$10/\$45/\$65/50% to \$100<br>Max/50% to \$150 Max     | IN: \$25 PCP/\$50 Spec/\$250<br>ER/\$500 IP; OON: \$70<br>PCP/Spec/\$600 IP   | IN: \$3,000<br>(Integrated);<br>OON: \$6,000    | IN: \$4,750;<br>OON: \$9,000     | \$409.24 | \$414.37  | \$419.59 | \$424.90 | 1.3%      | 1.3%         | 1.3%       |
| 86052DC0440021 | BlueChoice Advantage | BlueChoice Advantage HSA/HRA Gold 1500           | On                 | Int: \$10/\$45/\$65/50% to \$100<br>Max/50% to \$150 Max     | IN: \$10 PCP/\$20 Spec/\$100<br>ER/\$200 IP; OON: \$40<br>PCP/Spec/\$300 IP   | IN: \$1,500<br>(Integrated);<br>OON: \$3,000    | IN: \$3,200;<br>OON: \$6,400     | \$498.75 | \$505.00  | \$511.36 | \$517.84 | 1.3%      | 1.3%         | 1.3%       |
| 86052DC0440022 | BlueChoice Advantage | BlueChoice Advantage Silver 4000                 | On                 | Non-Int: \$10/\$45/\$65/50% to<br>\$100 Max/50% to \$150 Max | IN: \$25 PCP/\$50 Spec/\$250<br>ER/\$500 IP; OON: \$70<br>PCP/Spec/\$600 IP   | IN: \$4,000 Med /<br>\$400 Rx; OON:<br>\$8,000  | IN: \$8,150;<br>OON:<br>\$16,300 | \$408.64 | \$413.76  | \$418.97 | \$424.28 | 1.3%      | 1.3%         | 1.3%       |
| 86052DC0440023 | BlueChoice Advantage | BlueChoice Advantage Silver 1500<br>BlueFund HSA | On                 | Int: \$15/\$45/\$65/50% to \$100<br>Max/50% to \$150 Max     | IN: \$25 PCP/\$50 Spec/\$250<br>ER/\$500 IP; OON: \$70<br>PCP/Spec/\$600 IP   | IN: \$1,500<br>(Integrated);<br>OON: \$3,000    | IN: \$6,700;<br>OON: \$9,000     | \$431.40 | \$436.80  | \$442.30 | \$447.91 | 1.3%      | 1.3%         | 1.3%       |
| 86052DC0440025 | BlueChoice Advantage | BlueChoice Advantage Silver 5000                 | On                 | Int: \$10/\$40/\$70/\$100/\$150                              | IN: \$0 PCP/\$50 Spec/\$250<br>ER/\$500 IP; OON: \$70<br>PCP/Spec/\$600 IP    | IN: \$5,000 Med /<br>\$450 Rx; OON:<br>\$10,000 | IN: \$8,300;<br>OON:<br>\$16,600 | \$416.96 | \$422.18  | \$427.50 | \$432.92 | 1.3%      | 1.3%         | 1.3%       |
| 86052DC0440026 | BlueChoice Advantage | BlueChoice Advantage Gold 3000                   | On                 | Int: \$10/\$40/\$70/\$100/\$150                              | IN: \$15 PCP/\$30 Spec/\$150<br>ER/\$200 IP; OON: \$50<br>PCP/Spec/\$300 IP   | IN: \$3,000 Med /<br>\$250 Rx; OON:<br>\$6,000  | IN: \$7,000;<br>OON:<br>\$14,000 | \$474.67 | \$480.62  | \$486.67 | \$492.84 | 1.3%      | 1.3%         | 1.3%       |
| 86052DC0440027 | BlueChoice Advantage | BlueChoice Advantage HSA/HRA Silver 2000         | On                 | Int: \$10/\$45/\$65/\$100/\$150                              | IN: \$25 PCP/\$50 Spec/\$250<br>ER/\$500 IP; OON: \$70<br>PCP/Spec/\$600 IP   | IN: \$2,000<br>(Integrated) ;<br>OON: \$4,000   | INN: \$5,750 ;<br>OON: \$9,000   | \$424.11 | \$429.43  | \$434.84 | \$440.35 | 1.3%      | 1.3%         | 1.3%       |
| 86052DC0440028 | BlueChoice Advantage | BlueChoice Advantage HSA/HRA Gold<br>1500 90     | On                 | Int: \$10/\$45/\$65/\$100/\$150                              | IN: \$10 PCP/\$20 Spec/10%<br>ER/10% IP; OON: \$70<br>PCP/Spec/30% IP         | IN: \$1,500<br>(Integrated);<br>OON: \$3,000    | IN: \$6,750;<br>OON:<br>\$13,500 | \$485.99 | \$492.08  | \$498.27 | \$504.59 | 1.3%      | 1.3%         | 1.3%       |
| 86052DC0440029 | BlueChoice Advantage | BlueChoice Advantage HSA/HRA Silver 2100 70      | On                 | Int: \$10/\$45/\$65/\$100/\$150                              | IN: 30%; OON: 50%                                                             | IN: \$2,100<br>(Integrated) ;<br>OON: \$4,200   | IN: 6,900;<br>OON:<br>\$13,500   | \$415.42 | \$420.62  | \$425.92 | \$431.32 | 1.3%      | 1.3%         | 1.3%       |
| 86052DC0440030 | BlueChoice Advantage | BlueChoice Advantage HSA/HRA Silver<br>3000 70   | On                 | Int: \$10/\$45/\$65/\$100/\$150                              | IN: \$25 PCP/\$50 Spec/30%<br>ER/30% IP; OON: \$70<br>PCP/Spec/50% IP         | IN: \$3,000<br>(Integrated);<br>OON: \$6,000    | IN: 6,000;<br>OON:<br>\$12,000   | \$396.14 | \$401.10  | \$406.15 | \$411.30 | 1.3%      | 1.3%         | 1.3%       |
| 86052DC0440031 | BlueChoice Advantage | Bluechoice Advantage Value Bronze<br>6000        | On                 | Int: \$20/\$50/\$70/\$100/\$150                              | IN: \$40 PCP/\$50 Spec/40%<br>ER/40% IP; OON: \$100<br>PCP/Spec/60% IP        | IN: \$6,000<br>(Integrated);<br>OON: \$12,000   | IN: 8,300;<br>OON:<br>\$16,600   | \$346.91 | \$351.26  | \$355.68 | \$360.19 | 1.3%      | 1.3%         | 1.3%       |
| 86052DC0440032 | BlueChoice Advantage | BlueChoice Advantage Gold 0                      | On                 | Int: \$10/\$45/\$65/\$100/\$150                              | IN: \$30 PCP/\$40 Spec/\$250<br>ER/\$500 IP; OON: \$50<br>PCP/Spec/\$600 IP   | IN: \$0 Med / \$0<br>Rx; OON:<br>\$1,000        | IN: \$6,500;<br>OON:<br>\$13,000 | \$561.21 | \$568.24  | \$575.40 | \$582.69 | 1.3%      | 1.3%         | 1.3%       |
| 86052DC0460009 | BlueChoice HMO       | BlueChoice HMO Gold 1500                         | On                 | Non-Int: \$10/\$45/\$65/50% to<br>\$100 Max/50% to \$150 Max | \$15 PCP/\$30 Spec/\$250<br>ER/\$400 IP                                       | \$1,500 Med /<br>\$250 Rx                       | \$5,100                          | \$440.60 | \$446.12  | \$451.75 | \$457.47 | 1.3%      | 1.3%         | 1.3%       |
| 86052DC0460010 | BlueChoice HMO       | BlueChoice HMO Gold 500                          | On                 | Non-Int: \$10/\$45/\$65/50% to<br>\$100 Max/50% to \$150 Max | \$15 PCP/\$30 Spec/\$250<br>ER/\$400 IP                                       | \$500 Med / \$250<br>Rx                         | \$7,900                          | \$469.07 | \$474.94  | \$480.93 | \$487.02 | 1.3%      | 1.3%         | 1.3%       |