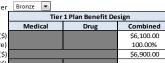

### CareFirst BlueCross BlueShield (BlueChoice) DC Small Group On/Off Exchange Products Rate Filing Effective 1/1/2021 Premiums Effective 01/2021, 04/2021, 07/2021 and 10/2021

|                |                      |                                                  | l                  | I                                                            | l                                                                             | 1                                               | 1                                |          |           |          |          | l         |              |            |
|----------------|----------------------|--------------------------------------------------|--------------------|--------------------------------------------------------------|-------------------------------------------------------------------------------|-------------------------------------------------|----------------------------------|----------|-----------|----------|----------|-----------|--------------|------------|
|                |                      |                                                  |                    | Rx Benefit                                                   | Benefit                                                                       |                                                 | OOP                              | Ir       | ndividual | Base Rat | e        | Increment | al Base Rate | e % Change |
| HIOS Plan ID   | HIOS Product         | HIOS Plan Name                                   | On/Off<br>Exchange | Benefit**                                                    | Description*                                                                  | Deductible                                      | Мах                              | 01/2021  | 04/2021   | 07/2021  | 10/2021  | 04/2021   | 07/2021      | 10/2021    |
| 86052DC0440010 | BlueChoice Advantage | BlueChoice Advantage Gold 1000                   | On                 | Non-Int: \$10/\$45/\$65/50% to<br>\$100 Max/50% to \$150 Max | IN: \$15 PCP/\$30 Spec/\$250<br>ER/\$400 IP; OON: \$50<br>PCP/Spec/\$500 IP   | IN: \$1,000 Med /<br>\$250 Rx; OON:<br>\$2,000  | IN: \$5,750;<br>OON:<br>\$11,500 | \$512.61 | \$519.03  | \$525.57 | \$532.23 | 1.3%      | 1.3%         | 1.3%       |
| 86052DC0440011 | BlueChoice Advantage | BlueChoice Advantage Gold 500                    | On                 | Non-Int: \$10/\$45/\$65/50% to<br>\$100 Max/50% to \$150 Max | IN: \$15 PCP/\$30 Spec/\$250<br>ER/\$400 IP; OON: \$50<br>PCP/Spec/\$500 IP   | IN: \$500 Med /<br>\$250 Rx; OON:<br>\$1,000    | IN: \$7,900;<br>OON:<br>\$15,800 | \$530.42 | \$537.06  | \$543.83 | \$550.72 | 1.3%      | 1.3%         | 1.3%       |
| 86052DC0440012 | BlueChoice Advantage | BlueChoice Advantage Platinum 0                  | On                 | Non-Int: \$10/\$45/\$65/50% to<br>\$100 Max/50% to \$150 Max | IN: \$10 PCP/\$20 Spec/\$100<br>ER/\$200 IP; OON: \$40<br>PCP/Spec/\$300 IP   | IN: \$0 Med / \$0<br>Rx; OON:<br>\$1,500        | IN: \$1,600;<br>OON: \$3,200     | \$631.55 | \$639.46  | \$647.51 | \$655.72 | 1.3%      | 1.3%         | 1.3%       |
| 86052DC0440013 | BlueChoice Advantage | BlueChoice Advantage HSA/HRA Silver<br>1500      | On                 | Int: \$10/\$45/\$65/50% to \$100<br>Max/50% to \$150 Max     | IN: \$25 PCP/\$50 Spec/\$250<br>ER/\$500 IP; OON: \$70<br>PCP/Spec/\$600 IP   | IN: \$1,500<br>(Integrated);<br>OON: \$3,000    | IN: \$6,900;<br>OON: \$9,000     | \$430.93 | \$436.33  | \$441.82 | \$447.42 | 1.3%      | 1.3%         | 1.3%       |
| 86052DC0440015 | BlueChoice Advantage | HealthyBlue Advantage Platinum 500               | On                 | Non-Int: \$0/\$45/\$65/50% to<br>\$100 Max/50% to \$150 Max  | IN: \$0 PCP/\$30 Spec/\$200<br>ER/\$500 IP; OON: \$50<br>PCP/Spec/\$600 IP    | IN: \$500 Med /<br>\$0 Rx; OON:<br>\$1,000      | IN: \$1,500;<br>OON: \$3,000     | \$612.51 | \$620.18  | \$627.99 | \$635.95 | 1.3%      | 1.3%         | 1.3%       |
| 86052DC0440018 | BlueChoice Advantage | BlueChoice Advantage HSA/HRA<br>Bronze 6100      | On                 | Int: \$10/\$45/\$65/50% to \$100<br>Max/50% to \$150 Max     | IN: \$50 PCP/\$100 Spec/\$250<br>ER/\$500 IP; OON: \$120<br>PCP/Spec/\$600 IP | IN: \$6,100<br>(Integrated);<br>OON: \$12,200   | IN: \$6,900;<br>OON:<br>\$13,800 | \$344.00 | \$348.31  | \$352.70 | \$357.16 | 1.3%      | 1.3%         | 1.3%       |
| 86052DC0440019 | BlueChoice Advantage | BlueChoice Advantage HSA/HRA Silver 3000         | On                 | Int: \$10/\$45/\$65/50% to \$100<br>Max/50% to \$150 Max     | IN: \$25 PCP/\$50 Spec/\$250<br>ER/\$500 IP; OON: \$70<br>PCP/Spec/\$600 IP   | IN: \$3,000<br>(Integrated);<br>OON: \$6,000    | IN: \$4,750;<br>OON: \$9,000     | \$409.24 | \$414.37  | \$419.59 | \$424.90 | 1.3%      | 1.3%         | 1.3%       |
| 86052DC0440021 | BlueChoice Advantage | BlueChoice Advantage HSA/HRA Gold 1500           | On                 | Int: \$10/\$45/\$65/50% to \$100<br>Max/50% to \$150 Max     | IN: \$10 PCP/\$20 Spec/\$100<br>ER/\$200 IP; OON: \$40<br>PCP/Spec/\$300 IP   | IN: \$1,500<br>(Integrated);<br>OON: \$3,000    | IN: \$3,200;<br>OON: \$6,400     | \$498.75 | \$505.00  | \$511.36 | \$517.84 | 1.3%      | 1.3%         | 1.3%       |
| 86052DC0440022 | BlueChoice Advantage | BlueChoice Advantage Silver 4000                 | On                 | Non-Int: \$10/\$45/\$65/50% to<br>\$100 Max/50% to \$150 Max | IN: \$25 PCP/\$50 Spec/\$250<br>ER/\$500 IP; OON: \$70<br>PCP/Spec/\$600 IP   | IN: \$4,000 Med /<br>\$400 Rx; OON:<br>\$8,000  | IN: \$8,150;<br>OON:<br>\$16,300 | \$408.64 | \$413.76  | \$418.97 | \$424.28 | 1.3%      | 1.3%         | 1.3%       |
| 86052DC0440023 | BlueChoice Advantage | BlueChoice Advantage Silver 1500<br>BlueFund HSA | On                 | Int: \$15/\$45/\$65/50% to \$100<br>Max/50% to \$150 Max     | IN: \$25 PCP/\$50 Spec/\$250<br>ER/\$500 IP; OON: \$70<br>PCP/Spec/\$600 IP   | IN: \$1,500<br>(Integrated);<br>OON: \$3,000    | IN: \$6,700;<br>OON: \$9,000     | \$431.40 | \$436.80  | \$442.30 | \$447.91 | 1.3%      | 1.3%         | 1.3%       |
| 86052DC0440025 | BlueChoice Advantage | BlueChoice Advantage Silver 5000                 | On                 | Int: \$10/\$40/\$70/\$100/\$150                              | IN: \$0 PCP/\$50 Spec/\$250<br>ER/\$500 IP; OON: \$70<br>PCP/Spec/\$600 IP    | IN: \$5,000 Med /<br>\$450 Rx; OON:<br>\$10,000 | IN: \$8,300;<br>OON:<br>\$16,600 | \$416.96 | \$422.18  | \$427.50 | \$432.92 | 1.3%      | 1.3%         | 1.3%       |
| 86052DC0440026 | BlueChoice Advantage | BlueChoice Advantage Gold 3000                   | On                 | Int: \$10/\$40/\$70/\$100/\$150                              | IN: \$15 PCP/\$30 Spec/\$150<br>ER/\$200 IP; OON: \$50<br>PCP/Spec/\$300 IP   | IN: \$3,000 Med /<br>\$250 Rx; OON:<br>\$6,000  | IN: \$7,000;<br>OON:<br>\$14,000 | \$474.67 | \$480.62  | \$486.67 | \$492.84 | 1.3%      | 1.3%         | 1.3%       |
| 86052DC0440027 | BlueChoice Advantage | BlueChoice Advantage HSA/HRA Silver 2000         | On                 | Int: \$10/\$45/\$65/\$100/\$150                              | IN: \$25 PCP/\$50 Spec/\$250<br>ER/\$500 IP; OON: \$70<br>PCP/Spec/\$600 IP   | IN: \$2,000<br>(Integrated) ;<br>OON: \$4,000   | INN: \$5,750 ;<br>OON: \$9,000   | \$424.11 | \$429.43  | \$434.84 | \$440.35 | 1.3%      | 1.3%         | 1.3%       |
| 86052DC0440028 | BlueChoice Advantage | BlueChoice Advantage HSA/HRA Gold<br>1500 90     | On                 | Int: \$10/\$45/\$65/\$100/\$150                              | IN: \$10 PCP/\$20 Spec/10%<br>ER/10% IP; OON: \$70<br>PCP/Spec/30% IP         | IN: \$1,500<br>(Integrated);<br>OON: \$3,000    | IN: \$6,750;<br>OON:<br>\$13,500 | \$485.99 | \$492.08  | \$498.27 | \$504.59 | 1.3%      | 1.3%         | 1.3%       |
| 86052DC0440029 | BlueChoice Advantage | BlueChoice Advantage HSA/HRA Silver 2100 70      | On                 | Int: \$10/\$45/\$65/\$100/\$150                              | IN: 30%; OON: 50%                                                             | IN: \$2,100<br>(Integrated) ;<br>OON: \$4,200   | IN: 6,900;<br>OON:<br>\$13,500   | \$415.42 | \$420.62  | \$425.92 | \$431.32 | 1.3%      | 1.3%         | 1.3%       |
| 86052DC0440030 | BlueChoice Advantage | BlueChoice Advantage HSA/HRA Silver<br>3000 70   | On                 | Int: \$10/\$45/\$65/\$100/\$150                              | IN: \$25 PCP/\$50 Spec/30%<br>ER/30% IP; OON: \$70<br>PCP/Spec/50% IP         | IN: \$3,000<br>(Integrated);<br>OON: \$6,000    | IN: 6,000;<br>OON:<br>\$12,000   | \$396.14 | \$401.10  | \$406.15 | \$411.30 | 1.3%      | 1.3%         | 1.3%       |
| 86052DC0440031 | BlueChoice Advantage | Bluechoice Advantage Value Bronze<br>6000        | On                 | Int: \$20/\$50/\$70/\$100/\$150                              | IN: \$40 PCP/\$50 Spec/40%<br>ER/40% IP; OON: \$100<br>PCP/Spec/60% IP        | IN: \$6,000<br>(Integrated);<br>OON: \$12,000   | IN: 8,300;<br>OON:<br>\$16,600   | \$346.91 | \$351.26  | \$355.68 | \$360.19 | 1.3%      | 1.3%         | 1.3%       |
| 86052DC0440032 | BlueChoice Advantage | BlueChoice Advantage Gold 0                      | On                 | Int: \$10/\$45/\$65/\$100/\$150                              | IN: \$30 PCP/\$40 Spec/\$250<br>ER/\$500 IP; OON: \$50<br>PCP/Spec/\$600 IP   | IN: \$0 Med / \$0<br>Rx; OON:<br>\$1,000        | IN: \$6,500;<br>OON:<br>\$13,000 | \$561.21 | \$568.24  | \$575.40 | \$582.69 | 1.3%      | 1.3%         | 1.3%       |
| 86052DC0460009 | BlueChoice HMO       | BlueChoice HMO Gold 1500                         | On                 | Non-Int: \$10/\$45/\$65/50% to<br>\$100 Max/50% to \$150 Max | \$15 PCP/\$30 Spec/\$250<br>ER/\$400 IP                                       | \$1,500 Med /<br>\$250 Rx                       | \$5,100                          | \$440.60 | \$446.12  | \$451.75 | \$457.47 | 1.3%      | 1.3%         | 1.3%       |
| 86052DC0460010 | BlueChoice HMO       | BlueChoice HMO Gold 500                          | On                 | Non-Int: \$10/\$45/\$65/50% to<br>\$100 Max/50% to \$150 Max | \$15 PCP/\$30 Spec/\$250<br>ER/\$400 IP                                       | \$500 Med / \$250<br>Rx                         | \$7,900                          | \$469.07 | \$474.94  | \$480.93 | \$487.02 | 1.3%      | 1.3%         | 1.3%       |