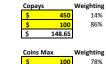

### CareFirst BlueCross BlueShield (BlueChoice) DC Small Group On/Off Exchange Products Rate Filing Effective 1/1/2021 Premiums Effective 01/2021, 04/2021, 07/2021 and 10/2021

|                |                      |                                                  | l                  | I                                                            | l                                                                             | 1                                               | 1                                |          |           |          |          | l         |              |            |
|----------------|----------------------|--------------------------------------------------|--------------------|--------------------------------------------------------------|-------------------------------------------------------------------------------|-------------------------------------------------|----------------------------------|----------|-----------|----------|----------|-----------|--------------|------------|
|                |                      |                                                  |                    | Rx Benefit                                                   | Benefit                                                                       |                                                 | OOP                              | Ir       | ndividual | Base Rat | e        | Increment | al Base Rate | e % Change |
| HIOS Plan ID   | HIOS Product         | HIOS Plan Name                                   | On/Off<br>Exchange | Benefit**                                                    | Description*                                                                  | Deductible                                      | Мах                              | 01/2021  | 04/2021   | 07/2021  | 10/2021  | 04/2021   | 07/2021      | 10/2021    |
| 86052DC0440010 | BlueChoice Advantage | BlueChoice Advantage Gold 1000                   | On                 | Non-Int: \$10/\$45/\$65/50% to<br>\$100 Max/50% to \$150 Max | IN: \$15 PCP/\$30 Spec/\$250<br>ER/\$400 IP; OON: \$50<br>PCP/Spec/\$500 IP   | IN: \$1,000 Med /<br>\$250 Rx; OON:<br>\$2,000  | IN: \$5,750;<br>OON:<br>\$11,500 | \$512.61 | \$519.03  | \$525.57 | \$532.23 | 1.3%      | 1.3%         | 1.3%       |
| 86052DC0440011 | BlueChoice Advantage | BlueChoice Advantage Gold 500                    | On                 | Non-Int: \$10/\$45/\$65/50% to<br>\$100 Max/50% to \$150 Max | IN: \$15 PCP/\$30 Spec/\$250<br>ER/\$400 IP; OON: \$50<br>PCP/Spec/\$500 IP   | IN: \$500 Med /<br>\$250 Rx; OON:<br>\$1,000    | IN: \$7,900;<br>OON:<br>\$15,800 | \$530.42 | \$537.06  | \$543.83 | \$550.72 | 1.3%      | 1.3%         | 1.3%       |
| 86052DC0440012 | BlueChoice Advantage | BlueChoice Advantage Platinum 0                  | On                 | Non-Int: \$10/\$45/\$65/50% to<br>\$100 Max/50% to \$150 Max | IN: \$10 PCP/\$20 Spec/\$100<br>ER/\$200 IP; OON: \$40<br>PCP/Spec/\$300 IP   | IN: \$0 Med / \$0<br>Rx; OON:<br>\$1,500        | IN: \$1,600;<br>OON: \$3,200     | \$631.55 | \$639.46  | \$647.51 | \$655.72 | 1.3%      | 1.3%         | 1.3%       |
| 86052DC0440013 | BlueChoice Advantage | BlueChoice Advantage HSA/HRA Silver<br>1500      | On                 | Int: \$10/\$45/\$65/50% to \$100<br>Max/50% to \$150 Max     | IN: \$25 PCP/\$50 Spec/\$250<br>ER/\$500 IP; OON: \$70<br>PCP/Spec/\$600 IP   | IN: \$1,500<br>(Integrated);<br>OON: \$3,000    | IN: \$6,900;<br>OON: \$9,000     | \$430.93 | \$436.33  | \$441.82 | \$447.42 | 1.3%      | 1.3%         | 1.3%       |
| 86052DC0440015 | BlueChoice Advantage | HealthyBlue Advantage Platinum 500               | On                 | Non-Int: \$0/\$45/\$65/50% to<br>\$100 Max/50% to \$150 Max  | IN: \$0 PCP/\$30 Spec/\$200<br>ER/\$500 IP; OON: \$50<br>PCP/Spec/\$600 IP    | IN: \$500 Med /<br>\$0 Rx; OON:<br>\$1,000      | IN: \$1,500;<br>OON: \$3,000     | \$612.51 | \$620.18  | \$627.99 | \$635.95 | 1.3%      | 1.3%         | 1.3%       |
| 86052DC0440018 | BlueChoice Advantage | BlueChoice Advantage HSA/HRA<br>Bronze 6100      | On                 | Int: \$10/\$45/\$65/50% to \$100<br>Max/50% to \$150 Max     | IN: \$50 PCP/\$100 Spec/\$250<br>ER/\$500 IP; OON: \$120<br>PCP/Spec/\$600 IP | IN: \$6,100<br>(Integrated);<br>OON: \$12,200   | IN: \$6,900;<br>OON:<br>\$13,800 | \$344.00 | \$348.31  | \$352.70 | \$357.16 | 1.3%      | 1.3%         | 1.3%       |
| 86052DC0440019 | BlueChoice Advantage | BlueChoice Advantage HSA/HRA Silver 3000         | On                 | Int: \$10/\$45/\$65/50% to \$100<br>Max/50% to \$150 Max     | IN: \$25 PCP/\$50 Spec/\$250<br>ER/\$500 IP; OON: \$70<br>PCP/Spec/\$600 IP   | IN: \$3,000<br>(Integrated);<br>OON: \$6,000    | IN: \$4,750;<br>OON: \$9,000     | \$409.24 | \$414.37  | \$419.59 | \$424.90 | 1.3%      | 1.3%         | 1.3%       |
| 86052DC0440021 | BlueChoice Advantage | BlueChoice Advantage HSA/HRA Gold 1500           | On                 | Int: \$10/\$45/\$65/50% to \$100<br>Max/50% to \$150 Max     | IN: \$10 PCP/\$20 Spec/\$100<br>ER/\$200 IP; OON: \$40<br>PCP/Spec/\$300 IP   | IN: \$1,500<br>(Integrated);<br>OON: \$3,000    | IN: \$3,200;<br>OON: \$6,400     | \$498.75 | \$505.00  | \$511.36 | \$517.84 | 1.3%      | 1.3%         | 1.3%       |
| 86052DC0440022 | BlueChoice Advantage | BlueChoice Advantage Silver 4000                 | On                 | Non-Int: \$10/\$45/\$65/50% to<br>\$100 Max/50% to \$150 Max | IN: \$25 PCP/\$50 Spec/\$250<br>ER/\$500 IP; OON: \$70<br>PCP/Spec/\$600 IP   | IN: \$4,000 Med /<br>\$400 Rx; OON:<br>\$8,000  | IN: \$8,150;<br>OON:<br>\$16,300 | \$408.64 | \$413.76  | \$418.97 | \$424.28 | 1.3%      | 1.3%         | 1.3%       |
| 86052DC0440023 | BlueChoice Advantage | BlueChoice Advantage Silver 1500<br>BlueFund HSA | On                 | Int: \$15/\$45/\$65/50% to \$100<br>Max/50% to \$150 Max     | IN: \$25 PCP/\$50 Spec/\$250<br>ER/\$500 IP; OON: \$70<br>PCP/Spec/\$600 IP   | IN: \$1,500<br>(Integrated);<br>OON: \$3,000    | IN: \$6,700;<br>OON: \$9,000     | \$431.40 | \$436.80  | \$442.30 | \$447.91 | 1.3%      | 1.3%         | 1.3%       |
| 86052DC0440025 | BlueChoice Advantage | BlueChoice Advantage Silver 5000                 | On                 | Int: \$10/\$40/\$70/\$100/\$150                              | IN: \$0 PCP/\$50 Spec/\$250<br>ER/\$500 IP; OON: \$70<br>PCP/Spec/\$600 IP    | IN: \$5,000 Med /<br>\$450 Rx; OON:<br>\$10,000 | IN: \$8,300;<br>OON:<br>\$16,600 | \$416.96 | \$422.18  | \$427.50 | \$432.92 | 1.3%      | 1.3%         | 1.3%       |
| 86052DC0440026 | BlueChoice Advantage | BlueChoice Advantage Gold 3000                   | On                 | Int: \$10/\$40/\$70/\$100/\$150                              | IN: \$15 PCP/\$30 Spec/\$150<br>ER/\$200 IP; OON: \$50<br>PCP/Spec/\$300 IP   | IN: \$3,000 Med /<br>\$250 Rx; OON:<br>\$6,000  | IN: \$7,000;<br>OON:<br>\$14,000 | \$474.67 | \$480.62  | \$486.67 | \$492.84 | 1.3%      | 1.3%         | 1.3%       |
| 86052DC0440027 | BlueChoice Advantage | BlueChoice Advantage HSA/HRA Silver 2000         | On                 | Int: \$10/\$45/\$65/\$100/\$150                              | IN: \$25 PCP/\$50 Spec/\$250<br>ER/\$500 IP; OON: \$70<br>PCP/Spec/\$600 IP   | IN: \$2,000<br>(Integrated) ;<br>OON: \$4,000   | INN: \$5,750 ;<br>OON: \$9,000   | \$424.11 | \$429.43  | \$434.84 | \$440.35 | 1.3%      | 1.3%         | 1.3%       |
| 86052DC0440028 | BlueChoice Advantage | BlueChoice Advantage HSA/HRA Gold<br>1500 90     | On                 | Int: \$10/\$45/\$65/\$100/\$150                              | IN: \$10 PCP/\$20 Spec/10%<br>ER/10% IP; OON: \$70<br>PCP/Spec/30% IP         | IN: \$1,500<br>(Integrated);<br>OON: \$3,000    | IN: \$6,750;<br>OON:<br>\$13,500 | \$485.99 | \$492.08  | \$498.27 | \$504.59 | 1.3%      | 1.3%         | 1.3%       |
| 86052DC0440029 | BlueChoice Advantage | BlueChoice Advantage HSA/HRA Silver 2100 70      | On                 | Int: \$10/\$45/\$65/\$100/\$150                              | IN: 30%; OON: 50%                                                             | IN: \$2,100<br>(Integrated) ;<br>OON: \$4,200   | IN: 6,900;<br>OON:<br>\$13,500   | \$415.42 | \$420.62  | \$425.92 | \$431.32 | 1.3%      | 1.3%         | 1.3%       |
| 86052DC0440030 | BlueChoice Advantage | BlueChoice Advantage HSA/HRA Silver<br>3000 70   | On                 | Int: \$10/\$45/\$65/\$100/\$150                              | IN: \$25 PCP/\$50 Spec/30%<br>ER/30% IP; OON: \$70<br>PCP/Spec/50% IP         | IN: \$3,000<br>(Integrated);<br>OON: \$6,000    | IN: 6,000;<br>OON:<br>\$12,000   | \$396.14 | \$401.10  | \$406.15 | \$411.30 | 1.3%      | 1.3%         | 1.3%       |
| 86052DC0440031 | BlueChoice Advantage | Bluechoice Advantage Value Bronze<br>6000        | On                 | Int: \$20/\$50/\$70/\$100/\$150                              | IN: \$40 PCP/\$50 Spec/40%<br>ER/40% IP; OON: \$100<br>PCP/Spec/60% IP        | IN: \$6,000<br>(Integrated);<br>OON: \$12,000   | IN: 8,300;<br>OON:<br>\$16,600   | \$346.91 | \$351.26  | \$355.68 | \$360.19 | 1.3%      | 1.3%         | 1.3%       |
| 86052DC0440032 | BlueChoice Advantage | BlueChoice Advantage Gold 0                      | On                 | Int: \$10/\$45/\$65/\$100/\$150                              | IN: \$30 PCP/\$40 Spec/\$250<br>ER/\$500 IP; OON: \$50<br>PCP/Spec/\$600 IP   | IN: \$0 Med / \$0<br>Rx; OON:<br>\$1,000        | IN: \$6,500;<br>OON:<br>\$13,000 | \$561.21 | \$568.24  | \$575.40 | \$582.69 | 1.3%      | 1.3%         | 1.3%       |
| 86052DC0460009 | BlueChoice HMO       | BlueChoice HMO Gold 1500                         | On                 | Non-Int: \$10/\$45/\$65/50% to<br>\$100 Max/50% to \$150 Max | \$15 PCP/\$30 Spec/\$250<br>ER/\$400 IP                                       | \$1,500 Med /<br>\$250 Rx                       | \$5,100                          | \$440.60 | \$446.12  | \$451.75 | \$457.47 | 1.3%      | 1.3%         | 1.3%       |
| 86052DC0460010 | BlueChoice HMO       | BlueChoice HMO Gold 500                          | On                 | Non-Int: \$10/\$45/\$65/50% to<br>\$100 Max/50% to \$150 Max | \$15 PCP/\$30 Spec/\$250<br>ER/\$400 IP                                       | \$500 Med / \$250<br>Rx                         | \$7,900                          | \$469.07 | \$474.94  | \$480.93 | \$487.02 | 1.3%      | 1.3%         | 1.3%       |