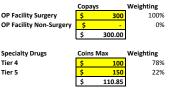

| <ul><li>✓</li></ul> |                 |           | >                   |       |
| Preferred Brand Drugs                                                  | ~           |              |                 | \$45.00   | <b>I</b>            | <b>V</b>            |                 |           | <b>&gt;</b>         |       |
| Non-Preferred Brand Drugs                                              | •           |              |                 | \$65.00   |                     | <b></b>             |                 |           | <b>&gt;</b>         |       |
| Specialty Drugs (i.e. high-cost)                                       | >           | ~            | 50%             |           | <b>I</b>            | <b>v</b>            |                 |           |                     |       |



Copave

Options for Additional Benefit Design Limits: Set a Maximum on Specialty Rx Coinsurance Payments? Specialty Rx Coinsurance Maximum: \$110.85 Set a Maximum Number of Days for Charging an IP Copay? # Days (1-10): Begin Primary Care Cost-Sharing After a Set Number of Visits? # Visits (1-10): Begin Primary Care Deductible/Coinsurance After a Set Number of Copays? # Copays (1-10):

Plan Description: [Input Plan Name] Name: Plan HIOS ID: [Input Plan HIOS ID] Issuer HIOS ID: [Input Issuer HIOS ID] 2021\_1j

Status/Error Messages: Actuarial Value: Metal Tier:

Output

NOTE: Service-specific cost-sharing is applying for service(s) with fac/prof components, overriding outpatient inputs for those service(s).

Error: Result is outside of [-4, +2] percent de minimis variation.

Additional Not