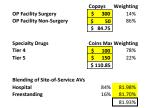

| >                   | <b>V</b>            |                              |                       | >                      |        |
| Options for Additional Benefit Design Limits:                                     |                           | _                          | Plan Description:            |                       |                     |                     |                              |                       |                        |        |
| Set a Maximum on Specialty Rx Coinsurance Payments?                               |                           |                            | Name:                        | [Input Plan Nam       | ne]                 |                     |                              |                       |                        |        |



| Set a Maximum on Specialty Rx Coinsurance Payments?             |  |
|-----------------------------------------------------------------|--|
| Specialty Rx Coinsurance Maximum:                               |  |
| Set a Maximum Number of Days for Charging an IP Copay?          |  |
| # Days (1-10):                                                  |  |
| Begin Primary Care Cost-Sharing After a Set Number of Visits?   |  |
| # Visits (1-10):                                                |  |
| Begin Primary Care Deductible/Coinsurance After a Set Number of |  |
| Copays?                                                         |  |
|                                                                 |  |

Calculation Successful.

81.98%

0.1055 seconds

# Copays (1-10):

[Input Plan Name] Pl