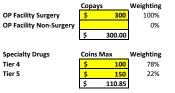

|                    | <b>v</b>                  | <ul><li>✓</li></ul>        |       |                       |                        |        |
| Options for Additional Benefit Design Limits:                                  |                           | _                          | Plan Description:            |                    |                           |                            |       |                       |                        |        |
|                                                                                |                           |                            |                              |                    |                           |                            |       |                       |                        |        |

Name:

Plan HIOS ID:



Output

Calculate Status/Error Messages: Actuarial Value:

Error: Result is outside of [-4, +2] percent de minimis variation. 73.76%

\$110.85

5

Metal Tier:

NOTE: Service-specific cost-sharing is applying for service(s) with fac/prof components, overriding outpatient inputs for those service(s).

[Input Plan Name]

Issuer HIOS ID: [Input Issuer HIOS ID] 2021\_1j

[Input Plan HIOS ID]

Additional Notes:

Calculation Time: Final 2021 AV Calculator 0.0742 seconds

#### AV Calculator - BlueChoice Silver 5000 (Products: HMO, Advantage)

#### Inputs for Hospital Site-of-Service

#### User Inputs for Plan Parameters

- Use Integrated Medical and Drug Deductible?
- Apply Inpatient Copay per Day?
- Apply Skilled Nursing Facility Copay per Day?
- Use Separate MOOP for Medical and Drug Spending?