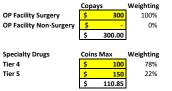

| Y                      |       |
| pecialty Drugs (i.e. high-cost)                                                   | >                         |                            |                              | \$110.85              | ✓                         | <ul><li>✓</li></ul>        |                           |                       | 7                      |       |
| Options for Additional Benefit Design Limits:                                     |                           |                            | Plan Description:            |                       |                           |                            |                           |                       |                        |       |

[Input Plan Name]

[Input Plan HIOS ID]

[Input Issuer HIOS ID]

2021\_1j



Set a Maximum on Specialty Rx Coinsurance Payments? Specialty Rx Coinsurance Maximum: Set a Maximum Number of Days for Charging an IP Copay? # Days (1-10): Begin Primary Care Cost-Sharing After a Set Number of Visits? # Visits (1-10): Begin Primary Care Deductible/Coinsurance After a Set Number of Copays? # Copays (1-10):

Output

Status/Error Messages: Actuarial Value: Metal Tier:

Calculate

Error: Result is outside of [-4, +2] percent de minimis variation.

Name:

Plan HIOS ID:

Issuer HIOS ID:

74.13%

Additional Notes:

NOTE: One or more services are not subject to the deductible and have no copay. Any service with this cost-sharing structure is covered at 100% by the plan in the deductible range. NOTE: Service-specific cost-sharing is applying for service(s) with fac/prof component