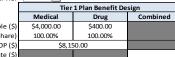

### CareFirst BlueCross BlueShield (BlueChoice) DC Small Group On/Off Exchange Products Rate Filing Effective 1/1/2021 Premiums Effective 01/2021, 04/2021, 07/2021 and 10/2021

|                |                      |                                                  | l                  | I                                                            | l                                                                             | 1                                               | 1                                |          |           |          |          | l         |              |            |
|----------------|----------------------|--------------------------------------------------|--------------------|--------------------------------------------------------------|-------------------------------------------------------------------------------|-------------------------------------------------|----------------------------------|----------|-----------|----------|----------|-----------|--------------|------------|
|                |                      |                                                  |                    | Rx Benefit                                                   | Benefit                                                                       |                                                 | OOP                              | Ir       | ndividual | Base Rat | e        | Increment | al Base Rate | e % Change |
| HIOS Plan ID   | HIOS Product         | HIOS Plan Name                                   | On/Off<br>Exchange | Benefit**                                                    | Description*                                                                  | Deductible                                      | Мах                              | 01/2021  | 04/2021   | 07/2021  | 10/2021  | 04/2021   | 07/2021      | 10/2021    |
| 86052DC0440010 | BlueChoice Advantage | BlueChoice Advantage Gold 1000                   | On                 | Non-Int: \$10/\$45/\$65/50% to<br>\$100 Max/50% to \$150 Max | IN: \$15 PCP/\$30 Spec/\$250<br>ER/\$400 IP; OON: \$50<br>PCP/Spec/\$500 IP   | IN: \$1,000 Med /<br>\$250 Rx; OON:<br>\$2,000  | IN: \$5,750;<br>OON:<br>\$11,500 | \$512.61 | \$519.03  | \$525.57 | \$532.23 | 1.3%      | 1.3%         | 1.3%       |
| 86052DC0440011 | BlueChoice Advantage | BlueChoice Advantage Gold 500                    | On                 | Non-Int: \$10/\$45/\$65/50% to<br>\$100 Max/50% to \$150 Max | IN: \$15 PCP/\$30 Spec/\$250<br>ER/\$400 IP; OON: \$50<br>PCP/Spec/\$500 IP   | IN: \$500 Med /<br>\$250 Rx; OON:<br>\$1,000    | IN: \$7,900;<br>OON:<br>\$15,800 | \$530.42 | \$537.06  | \$543.83 | \$550.72 | 1.3%      | 1.3%         | 1.3%       |
| 86052DC0440012 | BlueChoice Advantage | BlueChoice Advantage Platinum 0                  | On                 | Non-Int: \$10/\$45/\$65/50% to<br>\$100 Max/50% to \$150 Max | IN: \$10 PCP/\$20 Spec/\$100<br>ER/\$200 IP; OON: \$40<br>PCP/Spec/\$300 IP   | IN: \$0 Med / \$0<br>Rx; OON:<br>\$1,500        | IN: \$1,600;<br>OON: \$3,200     | \$631.55 | \$639.46  | \$647.51 | \$655.72 | 1.3%      | 1.3%         | 1.3%       |
| 86052DC0440013 | BlueChoice Advantage | BlueChoice Advantage HSA/HRA Silver<br>1500      | On                 | Int: \$10/\$45/\$65/50% to \$100<br>Max/50% to \$150 Max     | IN: \$25 PCP/\$50 Spec/\$250<br>ER/\$500 IP; OON: \$70<br>PCP/Spec/\$600 IP   | IN: \$1,500<br>(Integrated);<br>OON: \$3,000    | IN: \$6,900;<br>OON: \$9,000     | \$430.93 | \$436.33  | \$441.82 | \$447.42 | 1.3%      | 1.3%         | 1.3%       |
| 86052DC0440015 | BlueChoice Advantage | HealthyBlue Advantage Platinum 500               | On                 | Non-Int: \$0/\$45/\$65/50% to<br>\$100 Max/50% to \$150 Max  | IN: \$0 PCP/\$30 Spec/\$200<br>ER/\$500 IP; OON: \$50<br>PCP/Spec/\$600 IP    | IN: \$500 Med /<br>\$0 Rx; OON:<br>\$1,000      | IN: \$1,500;<br>OON: \$3,000     | \$612.51 | \$620.18  | \$627.99 | \$635.95 | 1.3%      | 1.3%         | 1.3%       |
| 86052DC0440018 | BlueChoice Advantage | BlueChoice Advantage HSA/HRA<br>Bronze 6100      | On                 | Int: \$10/\$45/\$65/50% to \$100<br>Max/50% to \$150 Max     | IN: \$50 PCP/\$100 Spec/\$250<br>ER/\$500 IP; OON: \$120<br>PCP/Spec/\$600 IP | IN: \$6,100<br>(Integrated);<br>OON: \$12,200   | IN: \$6,900;<br>OON:<br>\$13,800 | \$344.00 | \$348.31  | \$352.70 | \$357.16 | 1.3%      | 1.3%         | 1.3%       |
| 86052DC0440019 | BlueChoice Advantage | BlueChoice Advantage HSA/HRA Silver 3000         | On                 | Int: \$10/\$45/\$65/50% to \$100<br>Max/50% to \$150 Max     | IN: \$25 PCP/\$50 Spec/\$250<br>ER/\$500 IP; OON: \$70<br>PCP/Spec/\$600 IP   | IN: \$3,000<br>(Integrated);<br>OON: \$6,000    | IN: \$4,750;<br>OON: \$9,000     | \$409.24 | \$414.37  | \$419.59 | \$424.90 | 1.3%      | 1.3%         | 1.3%       |
| 86052DC0440021 | BlueChoice Advantage | BlueChoice Advantage HSA/HRA Gold 1500           | On                 | Int: \$10/\$45/\$65/50% to \$100<br>Max/50% to \$150 Max     | IN: \$10 PCP/\$20 Spec/\$100<br>ER/\$200 IP; OON: \$40<br>PCP/Spec/\$300 IP   | IN: \$1,500<br>(Integrated);<br>OON: \$3,000    | IN: \$3,200;<br>OON: \$6,400     | \$498.75 | \$505.00  | \$511.36 | \$517.84 | 1.3%      | 1.3%         | 1.3%       |
| 86052DC0440022 | BlueChoice Advantage | BlueChoice Advantage Silver 4000                 | On                 | Non-Int: \$10/\$45/\$65/50% to<br>\$100 Max/50% to \$150 Max | IN: \$25 PCP/\$50 Spec/\$250<br>ER/\$500 IP; OON: \$70<br>PCP/Spec/\$600 IP   | IN: \$4,000 Med /<br>\$400 Rx; OON:<br>\$8,000  | IN: \$8,150;<br>OON:<br>\$16,300 | \$408.64 | \$413.76  | \$418.97 | \$424.28 | 1.3%      | 1.3%         | 1.3%       |
| 86052DC0440023 | BlueChoice Advantage | BlueChoice Advantage Silver 1500<br>BlueFund HSA | On                 | Int: \$15/\$45/\$65/50% to \$100<br>Max/50% to \$150 Max     | IN: \$25 PCP/\$50 Spec/\$250<br>ER/\$500 IP; OON: \$70<br>PCP/Spec/\$600 IP   | IN: \$1,500<br>(Integrated);<br>OON: \$3,000    | IN: \$6,700;<br>OON: \$9,000     | \$431.40 | \$436.80  | \$442.30 | \$447.91 | 1.3%      | 1.3%         | 1.3%       |
| 86052DC0440025 | BlueChoice Advantage | BlueChoice Advantage Silver 5000                 | On                 | Int: \$10/\$40/\$70/\$100/\$150                              | IN: \$0 PCP/\$50 Spec/\$250<br>ER/\$500 IP; OON: \$70<br>PCP/Spec/\$600 IP    | IN: \$5,000 Med /<br>\$450 Rx; OON:<br>\$10,000 | IN: \$8,300;<br>OON:<br>\$16,600 | \$416.96 | \$422.18  | \$427.50 | \$432.92 | 1.3%      | 1.3%         | 1.3%       |
| 86052DC0440026 | BlueChoice Advantage | BlueChoice Advantage Gold 3000                   | On                 | Int: \$10/\$40/\$70/\$100/\$150                              | IN: \$15 PCP/\$30 Spec/\$150<br>ER/\$200 IP; OON: \$50<br>PCP/Spec/\$300 IP   | IN: \$3,000 Med /<br>\$250 Rx; OON:<br>\$6,000  | IN: \$7,000;<br>OON:<br>\$14,000 | \$474.67 | \$480.62  | \$486.67 | \$492.84 | 1.3%      | 1.3%         | 1.3%       |
| 86052DC0440027 | BlueChoice Advantage | BlueChoice Advantage HSA/HRA Silver 2000         | On                 | Int: \$10/\$45/\$65/\$100/\$150                              | IN: \$25 PCP/\$50 Spec/\$250<br>ER/\$500 IP; OON: \$70<br>PCP/Spec/\$600 IP   | IN: \$2,000<br>(Integrated) ;<br>OON: \$4,000   | INN: \$5,750 ;<br>OON: \$9,000   | \$424.11 | \$429.43  | \$434.84 | \$440.35 | 1.3%      | 1.3%         | 1.3%       |
| 86052DC0440028 | BlueChoice Advantage | BlueChoice Advantage HSA/HRA Gold<br>1500 90     | On                 | Int: \$10/\$45/\$65/\$100/\$150                              | IN: \$10 PCP/\$20 Spec/10%<br>ER/10% IP; OON: \$70<br>PCP/Spec/30% IP         | IN: \$1,500<br>(Integrated);<br>OON: \$3,000    | IN: \$6,750;<br>OON:<br>\$13,500 | \$485.99 | \$492.08  | \$498.27 | \$504.59 | 1.3%      | 1.3%         | 1.3%       |
| 86052DC0440029 | BlueChoice Advantage | BlueChoice Advantage HSA/HRA Silver 2100 70      | On                 | Int: \$10/\$45/\$65/\$100/\$150                              | IN: 30%; OON: 50%                                                             | IN: \$2,100<br>(Integrated) ;<br>OON: \$4,200   | IN: 6,900;<br>OON:<br>\$13,500   | \$415.42 | \$420.62  | \$425.92 | \$431.32 | 1.3%      | 1.3%         | 1.3%       |
| 86052DC0440030 | BlueChoice Advantage | BlueChoice Advantage HSA/HRA Silver<br>3000 70   | On                 | Int: \$10/\$45/\$65/\$100/\$150                              | IN: \$25 PCP/\$50 Spec/30%<br>ER/30% IP; OON: \$70<br>PCP/Spec/50% IP         | IN: \$3,000<br>(Integrated);<br>OON: \$6,000    | IN: 6,000;<br>OON:<br>\$12,000   | \$396.14 | \$401.10  | \$406.15 | \$411.30 | 1.3%      | 1.3%         | 1.3%       |
| 86052DC0440031 | BlueChoice Advantage | Bluechoice Advantage Value Bronze<br>6000        | On                 | Int: \$20/\$50/\$70/\$100/\$150                              | IN: \$40 PCP/\$50 Spec/40%<br>ER/40% IP; OON: \$100<br>PCP/Spec/60% IP        | IN: \$6,000<br>(Integrated);<br>OON: \$12,000   | IN: 8,300;<br>OON:<br>\$16,600   | \$346.91 | \$351.26  | \$355.68 | \$360.19 | 1.3%      | 1.3%         | 1.3%       |
| 86052DC0440032 | BlueChoice Advantage | BlueChoice Advantage Gold 0                      | On                 | Int: \$10/\$45/\$65/\$100/\$150                              | IN: \$30 PCP/\$40 Spec/\$250<br>ER/\$500 IP; OON: \$50<br>PCP/Spec/\$600 IP   | IN: \$0 Med / \$0<br>Rx; OON:<br>\$1,000        | IN: \$6,500;<br>OON:<br>\$13,000 | \$561.21 | \$568.24  | \$575.40 | \$582.69 | 1.3%      | 1.3%         | 1.3%       |
| 86052DC0460009 | BlueChoice HMO       | BlueChoice HMO Gold 1500                         | On                 | Non-Int: \$10/\$45/\$65/50% to<br>\$100 Max/50% to \$150 Max | \$15 PCP/\$30 Spec/\$250<br>ER/\$400 IP                                       | \$1,500 Med /<br>\$250 Rx                       | \$5,100                          | \$440.60 | \$446.12  | \$451.75 | \$457.47 | 1.3%      | 1.3%         | 1.3%       |
| 86052DC0460010 | BlueChoice HMO       | BlueChoice HMO Gold 500                          | On                 | Non-Int: \$10/\$45/\$65/50% to<br>\$100 Max/50% to \$150 Max | \$15 PCP/\$30 Spec/\$250<br>ER/\$400 IP                                       | \$500 Med / \$250<br>Rx                         | \$7,900                          | \$469.07 | \$474.94  | \$480.93 | \$487.02 | 1.3%      | 1.3%         | 1.3%       |