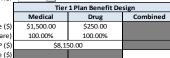

### CareFirst BlueCross BlueShield (BlueChoice) DC Small Group On/Off Exchange Products Rate Filing Effective 1/1/2021 Premiums Effective 01/2021, 04/2021, 07/2021 and 10/2021

|                |                      |                                                  | l                  | I                                                            | l                                                                             | 1                                               | 1                                |          |           |          |          | l         |              |            |
|----------------|----------------------|--------------------------------------------------|--------------------|--------------------------------------------------------------|-------------------------------------------------------------------------------|-------------------------------------------------|----------------------------------|----------|-----------|----------|----------|-----------|--------------|------------|
|                |                      |                                                  |                    | Rx Benefit                                                   | Benefit                                                                       |                                                 | OOP                              | Ir       | ndividual | Base Rat | e        | Increment | al Base Rate | e % Change |
| HIOS Plan ID   | HIOS Product         | HIOS Plan Name                                   | On/Off<br>Exchange | Benefit**                                                    | Description*                                                                  | Deductible                                      | Мах                              | 01/2021  | 04/2021   | 07/2021  | 10/2021  | 04/2021   | 07/2021      | 10/2021    |
| 86052DC0440010 | BlueChoice Advantage | BlueChoice Advantage Gold 1000                   | On                 | Non-Int: \$10/\$45/\$65/50% to<br>\$100 Max/50% to \$150 Max | IN: \$15 PCP/\$30 Spec/\$250<br>ER/\$400 IP; OON: \$50<br>PCP/Spec/\$500 IP   | IN: \$1,000 Med /<br>\$250 Rx; OON:<br>\$2,000  | IN: \$5,750;<br>OON:<br>\$11,500 | \$512.61 | \$519.03  | \$525.57 | \$532.23 | 1.3%      | 1.3%         | 1.3%       |
| 86052DC0440011 | BlueChoice Advantage | BlueChoice Advantage Gold 500                    | On                 | Non-Int: \$10/\$45/\$65/50% to<br>\$100 Max/50% to \$150 Max | IN: \$15 PCP/\$30 Spec/\$250<br>ER/\$400 IP; OON: \$50<br>PCP/Spec/\$500 IP   | IN: \$500 Med /<br>\$250 Rx; OON:<br>\$1,000    | IN: \$7,900;<br>OON:<br>\$15,800 | \$530.42 | \$537.06  | \$543.83 | \$550.72 | 1.3%      | 1.3%         | 1.3%       |
| 86052DC0440012 | BlueChoice Advantage | BlueChoice Advantage Platinum 0                  | On                 | Non-Int: \$10/\$45/\$65/50% to<br>\$100 Max/50% to \$150 Max | IN: \$10 PCP/\$20 Spec/\$100<br>ER/\$200 IP; OON: \$40<br>PCP/Spec/\$300 IP   | IN: \$0 Med / \$0<br>Rx; OON:<br>\$1,500        | IN: \$1,600;<br>OON: \$3,200     | \$631.55 | \$639.46  | \$647.51 | \$655.72 | 1.3%      | 1.3%         | 1.3%       |
| 86052DC0440013 | BlueChoice Advantage | BlueChoice Advantage HSA/HRA Silver<br>1500      | On                 | Int: \$10/\$45/\$65/50% to \$100<br>Max/50% to \$150 Max     | IN: \$25 PCP/\$50 Spec/\$250<br>ER/\$500 IP; OON: \$70<br>PCP/Spec/\$600 IP   | IN: \$1,500<br>(Integrated);<br>OON: \$3,000    | IN: \$6,900;<br>OON: \$9,000     | \$430.93 | \$436.33  | \$441.82 | \$447.42 | 1.3%      | 1.3%         | 1.3%       |
| 86052DC0440015 | BlueChoice Advantage | HealthyBlue Advantage Platinum 500               | On                 | Non-Int: \$0/\$45/\$65/50% to<br>\$100 Max/50% to \$150 Max  | IN: \$0 PCP/\$30 Spec/\$200<br>ER/\$500 IP; OON: \$50<br>PCP/Spec/\$600 IP    | IN: \$500 Med /<br>\$0 Rx; OON:<br>\$1,000      | IN: \$1,500;<br>OON: \$3,000     | \$612.51 | \$620.18  | \$627.99 | \$635.95 | 1.3%      | 1.3%         | 1.3%       |
| 86052DC0440018 | BlueChoice Advantage | BlueChoice Advantage HSA/HRA<br>Bronze 6100      | On                 | Int: \$10/\$45/\$65/50% to \$100<br>Max/50% to \$150 Max     | IN: \$50 PCP/\$100 Spec/\$250<br>ER/\$500 IP; OON: \$120<br>PCP/Spec/\$600 IP | IN: \$6,100<br>(Integrated);<br>OON: \$12,200   | IN: \$6,900;<br>OON:<br>\$13,800 | \$344.00 | \$348.31  | \$352.70 | \$357.16 | 1.3%      | 1.3%         | 1.3%       |
| 86052DC0440019 | BlueChoice Advantage | BlueChoice Advantage HSA/HRA Silver 3000         | On                 | Int: \$10/\$45/\$65/50% to \$100<br>Max/50% to \$150 Max     | IN: \$25 PCP/\$50 Spec/\$250<br>ER/\$500 IP; OON: \$70<br>PCP/Spec/\$600 IP   | IN: \$3,000<br>(Integrated);<br>OON: \$6,000    | IN: \$4,750;<br>OON: \$9,000     | \$409.24 | \$414.37  | \$419.59 | \$424.90 | 1.3%      | 1.3%         | 1.3%       |
| 86052DC0440021 | BlueChoice Advantage | BlueChoice Advantage HSA/HRA Gold 1500           | On                 | Int: \$10/\$45/\$65/50% to \$100<br>Max/50% to \$150 Max     | IN: \$10 PCP/\$20 Spec/\$100<br>ER/\$200 IP; OON: \$40<br>PCP/Spec/\$300 IP   | IN: \$1,500<br>(Integrated);<br>OON: \$3,000    | IN: \$3,200;<br>OON: \$6,400     | \$498.75 | \$505.00  | \$511.36 | \$517.84 | 1.3%      | 1.3%         | 1.3%       |
| 86052DC0440022 | BlueChoice Advantage | BlueChoice Advantage Silver 4000                 | On                 | Non-Int: \$10/\$45/\$65/50% to<br>\$100 Max/50% to \$150 Max | IN: \$25 PCP/\$50 Spec/\$250<br>ER/\$500 IP; OON: \$70<br>PCP/Spec/\$600 IP   | IN: \$4,000 Med /<br>\$400 Rx; OON:<br>\$8,000  | IN: \$8,150;<br>OON:<br>\$16,300 | \$408.64 | \$413.76  | \$418.97 | \$424.28 | 1.3%      | 1.3%         | 1.3%       |
| 86052DC0440023 | BlueChoice Advantage | BlueChoice Advantage Silver 1500<br>BlueFund HSA | On                 | Int: \$15/\$45/\$65/50% to \$100<br>Max/50% to \$150 Max     | IN: \$25 PCP/\$50 Spec/\$250<br>ER/\$500 IP; OON: \$70<br>PCP/Spec/\$600 IP   | IN: \$1,500<br>(Integrated);<br>OON: \$3,000    | IN: \$6,700;<br>OON: \$9,000     | \$431.40 | \$436.80  | \$442.30 | \$447.91 | 1.3%      | 1.3%         | 1.3%       |
| 86052DC0440025 | BlueChoice Advantage | BlueChoice Advantage Silver 5000                 | On                 | Int: \$10/\$40/\$70/\$100/\$150                              | IN: \$0 PCP/\$50 Spec/\$250<br>ER/\$500 IP; OON: \$70<br>PCP/Spec/\$600 IP    | IN: \$5,000 Med /<br>\$450 Rx; OON:<br>\$10,000 | IN: \$8,300;<br>OON:<br>\$16,600 | \$416.96 | \$422.18  | \$427.50 | \$432.92 | 1.3%      | 1.3%         | 1.3%       |
| 86052DC0440026 | BlueChoice Advantage | BlueChoice Advantage Gold 3000                   | On                 | Int: \$10/\$40/\$70/\$100/\$150                              | IN: \$15 PCP/\$30 Spec/\$150<br>ER/\$200 IP; OON: \$50<br>PCP/Spec/\$300 IP   | IN: \$3,000 Med /<br>\$250 Rx; OON:<br>\$6,000  | IN: \$7,000;<br>OON:<br>\$14,000 | \$474.67 | \$480.62  | \$486.67 | \$492.84 | 1.3%      | 1.3%         | 1.3%       |
| 86052DC0440027 | BlueChoice Advantage | BlueChoice Advantage HSA/HRA Silver 2000         | On                 | Int: \$10/\$45/\$65/\$100/\$150                              | IN: \$25 PCP/\$50 Spec/\$250<br>ER/\$500 IP; OON: \$70<br>PCP/Spec/\$600 IP   | IN: \$2,000<br>(Integrated) ;<br>OON: \$4,000   | INN: \$5,750 ;<br>OON: \$9,000   | \$424.11 | \$429.43  | \$434.84 | \$440.35 | 1.3%      | 1.3%         | 1.3%       |
| 86052DC0440028 | BlueChoice Advantage | BlueChoice Advantage HSA/HRA Gold<br>1500 90     | On                 | Int: \$10/\$45/\$65/\$100/\$150                              | IN: \$10 PCP/\$20 Spec/10%<br>ER/10% IP; OON: \$70<br>PCP/Spec/30% IP         | IN: \$1,500<br>(Integrated);<br>OON: \$3,000    | IN: \$6,750;<br>OON:<br>\$13,500 | \$485.99 | \$492.08  | \$498.27 | \$504.59 | 1.3%      | 1.3%         | 1.3%       |
| 86052DC0440029 | BlueChoice Advantage | BlueChoice Advantage HSA/HRA Silver 2100 70      | On                 | Int: \$10/\$45/\$65/\$100/\$150                              | IN: 30%; OON: 50%                                                             | IN: \$2,100<br>(Integrated) ;<br>OON: \$4,200   | IN: 6,900;<br>OON:<br>\$13,500   | \$415.42 | \$420.62  | \$425.92 | \$431.32 | 1.3%      | 1.3%         | 1.3%       |
| 86052DC0440030 | BlueChoice Advantage | BlueChoice Advantage HSA/HRA Silver<br>3000 70   | On                 | Int: \$10/\$45/\$65/\$100/\$150                              | IN: \$25 PCP/\$50 Spec/30%<br>ER/30% IP; OON: \$70<br>PCP/Spec/50% IP         | IN: \$3,000<br>(Integrated);<br>OON: \$6,000    | IN: 6,000;<br>OON:<br>\$12,000   | \$396.14 | \$401.10  | \$406.15 | \$411.30 | 1.3%      | 1.3%         | 1.3%       |
| 86052DC0440031 | BlueChoice Advantage | Bluechoice Advantage Value Bronze<br>6000        | On                 | Int: \$20/\$50/\$70/\$100/\$150                              | IN: \$40 PCP/\$50 Spec/40%<br>ER/40% IP; OON: \$100<br>PCP/Spec/60% IP        | IN: \$6,000<br>(Integrated);<br>OON: \$12,000   | IN: 8,300;<br>OON:<br>\$16,600   | \$346.91 | \$351.26  | \$355.68 | \$360.19 | 1.3%      | 1.3%         | 1.3%       |
| 86052DC0440032 | BlueChoice Advantage | BlueChoice Advantage Gold 0                      | On                 | Int: \$10/\$45/\$65/\$100/\$150                              | IN: \$30 PCP/\$40 Spec/\$250<br>ER/\$500 IP; OON: \$50<br>PCP/Spec/\$600 IP   | IN: \$0 Med / \$0<br>Rx; OON:<br>\$1,000        | IN: \$6,500;<br>OON:<br>\$13,000 | \$561.21 | \$568.24  | \$575.40 | \$582.69 | 1.3%      | 1.3%         | 1.3%       |
| 86052DC0460009 | BlueChoice HMO       | BlueChoice HMO Gold 1500                         | On                 | Non-Int: \$10/\$45/\$65/50% to<br>\$100 Max/50% to \$150 Max | \$15 PCP/\$30 Spec/\$250<br>ER/\$400 IP                                       | \$1,500 Med /<br>\$250 Rx                       | \$5,100                          | \$440.60 | \$446.12  | \$451.75 | \$457.47 | 1.3%      | 1.3%         | 1.3%       |
| 86052DC0460010 | BlueChoice HMO       | BlueChoice HMO Gold 500                          | On                 | Non-Int: \$10/\$45/\$65/50% to<br>\$100 Max/50% to \$150 Max | \$15 PCP/\$30 Spec/\$250<br>ER/\$400 IP                                       | \$500 Med / \$250<br>Rx                         | \$7,900                          | \$469.07 | \$474.94  | \$480.93 | \$487.02 | 1.3%      | 1.3%         | 1.3%       |