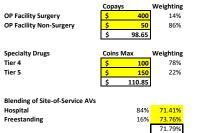

|              |                  |                  |             |                     |                 |           |                     |               |        |



Output

Calculate

Begin Primary Care Deductible/Coinsurance After a Set Number of

Status/Error Messages: Actuarial Value:

Metal Tier:

Calculation Successful. 71.41%

Copays? # Copays (1-10):

Silver

NOTE: Service-specific cost-sharing is applying for service(s) with fac/prof components, overriding outpatient inputs for those service(s).

Additional Notes:

Calculation Time:

0.0898 seconds

#### AV Calculator - BlueChoice Silver 4000 (Products: HMO Referral, Advantage)

#### Inputs for Freestanding Site-of-Serivice

Medical

Tier 2 Plan Benefit Design

Drug

Combined

#### **User Inputs for Plan Parameters**

- Use Integrated Medical and Drug Deductible?
- ✓ Apply Inpatient Copay per Day? ✓
- Apply Skilled Nursing Facility Copay per Day?

Set a Maximum on Specialty Rx Coinsurance Pa