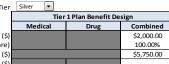

### CareFirst BlueCross BlueShield (BlueChoice) DC Small Group On/Off Exchange Products Rate Filing Effective 1/1/2021 Premiums Effective 01/2021, 04/2021, 07/2021 and 10/2021

|                |                      |                                                  | l                  | I                                                            | l                                                                             | 1                                               | 1                                |          |           |          |          | l         |              |            |
|----------------|----------------------|--------------------------------------------------|--------------------|--------------------------------------------------------------|-------------------------------------------------------------------------------|-------------------------------------------------|----------------------------------|----------|-----------|----------|----------|-----------|--------------|------------|
|                |                      |                                                  |                    | Rx Benefit                                                   | Benefit                                                                       |                                                 | OOP                              | Ir       | ndividual | Base Rat | e        | Increment | al Base Rate | e % Change |
| HIOS Plan ID   | HIOS Product         | HIOS Plan Name                                   | On/Off<br>Exchange | Benefit**                                                    | Description*                                                                  | Deductible                                      | Мах                              | 01/2021  | 04/2021   | 07/2021  | 10/2021  | 04/2021   | 07/2021      | 10/2021    |
| 86052DC0440010 | BlueChoice Advantage | BlueChoice Advantage Gold 1000                   | On                 | Non-Int: \$10/\$45/\$65/50% to<br>\$100 Max/50% to \$150 Max | IN: \$15 PCP/\$30 Spec/\$250<br>ER/\$400 IP; OON: \$50<br>PCP/Spec/\$500 IP   | IN: \$1,000 Med /<br>\$250 Rx; OON:<br>\$2,000  | IN: \$5,750;<br>OON:<br>\$11,500 | \$512.61 | \$519.03  | \$525.57 | \$532.23 | 1.3%      | 1.3%         | 1.3%       |
| 86052DC0440011 | BlueChoice Advantage | BlueChoice Advantage Gold 500                    | On                 | Non-Int: \$10/\$45/\$65/50% to<br>\$100 Max/50% to \$150 Max | IN: \$15 PCP/\$30 Spec/\$250<br>ER/\$400 IP; OON: \$50<br>PCP/Spec/\$500 IP   | IN: \$500 Med /<br>\$250 Rx; OON:<br>\$1,000    | IN: \$7,900;<br>OON:<br>\$15,800 | \$530.42 | \$537.06  | \$543.83 | \$550.72 | 1.3%      | 1.3%         | 1.3%       |
| 86052DC0440012 | BlueChoice Advantage | BlueChoice Advantage Platinum 0                  | On                 | Non-Int: \$10/\$45/\$65/50% to<br>\$100 Max/50% to \$150 Max | IN: \$10 PCP/\$20 Spec/\$100<br>ER/\$200 IP; OON: \$40<br>PCP/Spec/\$300 IP   | IN: \$0 Med / \$0<br>Rx; OON:<br>\$1,500        | IN: \$1,600;<br>OON: \$3,200     | \$631.55 | \$639.46  | \$647.51 | \$655.72 | 1.3%      | 1.3%         | 1.3%       |
| 86052DC0440013 | BlueChoice Advantage | BlueChoice Advantage HSA/HRA Silver<br>1500      | On                 | Int: \$10/\$45/\$65/50% to \$100<br>Max/50% to \$150 Max     | IN: \$25 PCP/\$50 Spec/\$250<br>ER/\$500 IP; OON: \$70<br>PCP/Spec/\$600 IP   | IN: \$1,500<br>(Integrated);<br>OON: \$3,000    | IN: \$6,900;<br>OON: \$9,000     | \$430.93 | \$436.33  | \$441.82 | \$447.42 | 1.3%      | 1.3%         | 1.3%       |
| 86052DC0440015 | BlueChoice Advantage | HealthyBlue Advantage Platinum 500               | On                 | Non-Int: \$0/\$45/\$65/50% to<br>\$100 Max/50% to \$150 Max  | IN: \$0 PCP/\$30 Spec/\$200<br>ER/\$500 IP; OON: \$50<br>PCP/Spec/\$600 IP    | IN: \$500 Med /<br>\$0 Rx; OON:<br>\$1,000      | IN: \$1,500;<br>OON: \$3,000     | \$612.51 | \$620.18  | \$627.99 | \$635.95 | 1.3%      | 1.3%         | 1.3%       |
| 86052DC0440018 | BlueChoice Advantage | BlueChoice Advantage HSA/HRA<br>Bronze 6100      | On                 | Int: \$10/\$45/\$65/50% to \$100<br>Max/50% to \$150 Max     | IN: \$50 PCP/\$100 Spec/\$250<br>ER/\$500 IP; OON: \$120<br>PCP/Spec/\$600 IP | IN: \$6,100<br>(Integrated);<br>OON: \$12,200   | IN: \$6,900;<br>OON:<br>\$13,800 | \$344.00 | \$348.31  | \$352.70 | \$357.16 | 1.3%      | 1.3%         | 1.3%       |
| 86052DC0440019 | BlueChoice Advantage | BlueChoice Advantage HSA/HRA Silver 3000         | On                 | Int: \$10/\$45/\$65/50% to \$100<br>Max/50% to \$150 Max     | IN: \$25 PCP/\$50 Spec/\$250<br>ER/\$500 IP; OON: \$70<br>PCP/Spec/\$600 IP   | IN: \$3,000<br>(Integrated);<br>OON: \$6,000    | IN: \$4,750;<br>OON: \$9,000     | \$409.24 | \$414.37  | \$419.59 | \$424.90 | 1.3%      | 1.3%         | 1.3%       |
| 86052DC0440021 | BlueChoice Advantage | BlueChoice Advantage HSA/HRA Gold 1500           | On                 | Int: \$10/\$45/\$65/50% to \$100<br>Max/50% to \$150 Max     | IN: \$10 PCP/\$20 Spec/\$100<br>ER/\$200 IP; OON: \$40<br>PCP/Spec/\$300 IP   | IN: \$1,500<br>(Integrated);<br>OON: \$3,000    | IN: \$3,200;<br>OON: \$6,400     | \$498.75 | \$505.00  | \$511.36 | \$517.84 | 1.3%      | 1.3%         | 1.3%       |
| 86052DC0440022 | BlueChoice Advantage | BlueChoice Advantage Silver 4000                 | On                 | Non-Int: \$10/\$45/\$65/50% to<br>\$100 Max/50% to \$150 Max | IN: \$25 PCP/\$50 Spec/\$250<br>ER/\$500 IP; OON: \$70<br>PCP/Spec/\$600 IP   | IN: \$4,000 Med /<br>\$400 Rx; OON:<br>\$8,000  | IN: \$8,150;<br>OON:<br>\$16,300 | \$408.64 | \$413.76  | \$418.97 | \$424.28 | 1.3%      | 1.3%         | 1.3%       |
| 86052DC0440023 | BlueChoice Advantage | BlueChoice Advantage Silver 1500<br>BlueFund HSA | On                 | Int: \$15/\$45/\$65/50% to \$100<br>Max/50% to \$150 Max     | IN: \$25 PCP/\$50 Spec/\$250<br>ER/\$500 IP; OON: \$70<br>PCP/Spec/\$600 IP   | IN: \$1,500<br>(Integrated);<br>OON: \$3,000    | IN: \$6,700;<br>OON: \$9,000     | \$431.40 | \$436.80  | \$442.30 | \$447.91 | 1.3%      | 1.3%         | 1.3%       |
| 86052DC0440025 | BlueChoice Advantage | BlueChoice Advantage Silver 5000                 | On                 | Int: \$10/\$40/\$70/\$100/\$150                              | IN: \$0 PCP/\$50 Spec/\$250<br>ER/\$500 IP; OON: \$70<br>PCP/Spec/\$600 IP    | IN: \$5,000 Med /<br>\$450 Rx; OON:<br>\$10,000 | IN: \$8,300;<br>OON:<br>\$16,600 | \$416.96 | \$422.18  | \$427.50 | \$432.92 | 1.3%      | 1.3%         | 1.3%       |
| 86052DC0440026 | BlueChoice Advantage | BlueChoice Advantage Gold 3000                   | On                 | Int: \$10/\$40/\$70/\$100/\$150                              | IN: \$15 PCP/\$30 Spec/\$150<br>ER/\$200 IP; OON: \$50<br>PCP/Spec/\$300 IP   | IN: \$3,000 Med /<br>\$250 Rx; OON:<br>\$6,000  | IN: \$7,000;<br>OON:<br>\$14,000 | \$474.67 | \$480.62  | \$486.67 | \$492.84 | 1.3%      | 1.3%         | 1.3%       |
| 86052DC0440027 | BlueChoice Advantage | BlueChoice Advantage HSA/HRA Silver 2000         | On                 | Int: \$10/\$45/\$65/\$100/\$150                              | IN: \$25 PCP/\$50 Spec/\$250<br>ER/\$500 IP; OON: \$70<br>PCP/Spec/\$600 IP   | IN: \$2,000<br>(Integrated) ;<br>OON: \$4,000   | INN: \$5,750 ;<br>OON: \$9,000   | \$424.11 | \$429.43  | \$434.84 | \$440.35 | 1.3%      | 1.3%         | 1.3%       |
| 86052DC0440028 | BlueChoice Advantage | BlueChoice Advantage HSA/HRA Gold<br>1500 90     | On                 | Int: \$10/\$45/\$65/\$100/\$150                              | IN: \$10 PCP/\$20 Spec/10%<br>ER/10% IP; OON: \$70<br>PCP/Spec/30% IP         | IN: \$1,500<br>(Integrated);<br>OON: \$3,000    | IN: \$6,750;<br>OON:<br>\$13,500 | \$485.99 | \$492.08  | \$498.27 | \$504.59 | 1.3%      | 1.3%         | 1.3%       |
| 86052DC0440029 | BlueChoice Advantage | BlueChoice Advantage HSA/HRA Silver 2100 70      | On                 | Int: \$10/\$45/\$65/\$100/\$150                              | IN: 30%; OON: 50%                                                             | IN: \$2,100<br>(Integrated) ;<br>OON: \$4,200   | IN: 6,900;<br>OON:<br>\$13,500   | \$415.42 | \$420.62  | \$425.92 | \$431.32 | 1.3%      | 1.3%         | 1.3%       |
| 86052DC0440030 | BlueChoice Advantage | BlueChoice Advantage HSA/HRA Silver<br>3000 70   | On                 | Int: \$10/\$45/\$65/\$100/\$150                              | IN: \$25 PCP/\$50 Spec/30%<br>ER/30% IP; OON: \$70<br>PCP/Spec/50% IP         | IN: \$3,000<br>(Integrated);<br>OON: \$6,000    | IN: 6,000;<br>OON:<br>\$12,000   | \$396.14 | \$401.10  | \$406.15 | \$411.30 | 1.3%      | 1.3%         | 1.3%       |
| 86052DC0440031 | BlueChoice Advantage | Bluechoice Advantage Value Bronze<br>6000        | On                 | Int: \$20/\$50/\$70/\$100/\$150                              | IN: \$40 PCP/\$50 Spec/40%<br>ER/40% IP; OON: \$100<br>PCP/Spec/60% IP        | IN: \$6,000<br>(Integrated);<br>OON: \$12,000   | IN: 8,300;<br>OON:<br>\$16,600   | \$346.91 | \$351.26  | \$355.68 | \$360.19 | 1.3%      | 1.3%         | 1.3%       |
| 86052DC0440032 | BlueChoice Advantage | BlueChoice Advantage Gold 0                      | On                 | Int: \$10/\$45/\$65/\$100/\$150                              | IN: \$30 PCP/\$40 Spec/\$250<br>ER/\$500 IP; OON: \$50<br>PCP/Spec/\$600 IP   | IN: \$0 Med / \$0<br>Rx; OON:<br>\$1,000        | IN: \$6,500;<br>OON:<br>\$13,000 | \$561.21 | \$568.24  | \$575.40 | \$582.69 | 1.3%      | 1.3%         | 1.3%       |
| 86052DC0460009 | BlueChoice HMO       | BlueChoice HMO Gold 1500                         | On                 | Non-Int: \$10/\$45/\$65/50% to<br>\$100 Max/50% to \$150 Max | \$15 PCP/\$30 Spec/\$250<br>ER/\$400 IP                                       | \$1,500 Med /<br>\$250 Rx                       | \$5,100                          | \$440.60 | \$446.12  | \$451.75 | \$457.47 | 1.3%      | 1.3%         | 1.3%       |
| 86052DC0460010 | BlueChoice HMO       | BlueChoice HMO Gold 500                          | On                 | Non-Int: \$10/\$45/\$65/50% to<br>\$100 Max/50% to \$150 Max | \$15 PCP/\$30 Spec/\$250<br>ER/\$400 IP                                       | \$500 Med / \$250<br>Rx                         | \$7,900                          | \$469.07 | \$474.94  | \$480.93 | \$487.02 | 1.3%      | 1.3%         | 1.3%       |