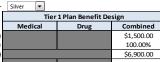

### PRIOR RATE:

| Total Earned Premium:  | 243,876,983.00                      |
|------------------------|-------------------------------------|
| Total Incurred Claims: | 185,326,489.00                      |
| Annual \$:             | Min: 244.26 Max: 628.32 Avg: 482.89 |

# **REQUESTED RATE:**

| Projected Earned Premium:  | 256,358,246.00                      |
|----------------------------|-------------------------------------|
| Projected Incurred Claims: | 198,621,655.00                      |
| Annual \$:                 | Min: 251.19 Max: 631.55 Avg: 488.93 |