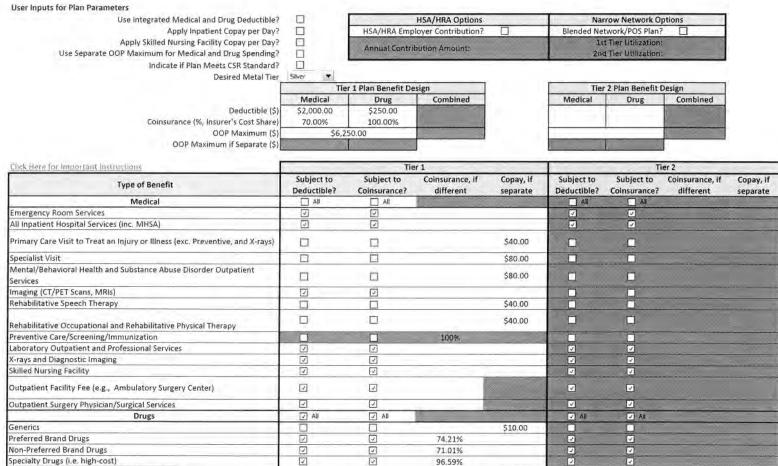

If you have any questions, please do not hesitate to call.

Sincerely, Boris P. Genber

Boris P. Gerber, FSA, MAAA Actuary, UnitedHealthcare

Gold 3a Free Stanting

| Click Here for Important Instructions                                          |                           | Tie                        | er 1                         | Tier 2             |                           |                            |                              |                    |
|--------------------------------------------------------------------------------|---------------------------|----------------------------|------------------------------|--------------------|---------------------------|----------------------------|------------------------------|--------------------|
| Type of Benefit                                                                | Subject to<br>Deductible? | Subject to<br>Coinsurance? | Coinsurance, if<br>different | Copay, if separate | Subject to<br>Deductible? | Subject to<br>Coinsurance? | Coinsurance, if<br>different | Copay, if separate |
| Medical                                                                        | All                       | 🗋 All                      |                              |                    |                           |                            |                              |                    |
| Emergency Room Services                                                        | 2                         | V                          |                              |                    | V                         | Ø                          |                              |                    |
| All Inpatient Hospital Services (inc. MHSA)                                    |                           | 1                          |                              |                    |                           | 2                          |                              |                    |
| Primary Care Visit to Treat an Injury or Illness (exc. Preventive, and X-rays) |                           |                            |                              | \$25.00            |                           |                            |                              | \$25.00            |
| Specialist Visit                                                               |                           |                            |                              | \$50.00            |                           |                            |                              | \$50.00            |
| Mental/Behavioral Health and Substance Abuse Disorder Outpatient<br>Services   |                           |                            |                              | \$50.00            |                           |                            |                              | \$50.00            |
| Imaging (CT/PET Scans, MRIs)                                                   | 0                         |                            |                              | \$250.00           |                           |                            |                              | \$250.00           |
| Rehabilitative Speech Therapy                                                  |                           |                            |                              | \$25,00            |                           |                            |                              | \$25.00            |
| Rehabilitative Occupational and Rehabilitative Physical Therapy                |                           |                            |                              | \$25.00            |                           |                            |                              | \$25.00            |
| Preventive Care/Screening/Immunization                                         |                           |                            | 100%                         |                    |                           |                            |                              |                    |
| Laboratory Outpatient and Professional Services                                | 3                         | I                          |                              |                    | 2                         | 2                          |                              |                    |
| X-rays and Diagnostic Imaging                                                  | 7                         | 2                          |                              |                    |                           | 2                          |                              |                    |
| Skilled Nursing Facility                                                       | V                         | <u>(</u>                   |                              |                    | 2                         | N                          |                              |                    |
| Outpatient Facility Fee (e.g., Ambulatory Surgery Center)                      |                           | 2                          | 73.43%                       |                    | 2                         | I                          |                              |                    |
| Outpatient Surgery Physician/Surgical Services                                 |                           | 2                          |                              |                    | 2                         | 9                          |                              |                    |
| Drugs                                                                          | IA II                     | IA 🔽                       |                              |                    | All                       | All                        |                              |                    |
| Generics                                                                       |                           | 1                          |                              |                    | 2                         | 1                          |                              |                    |
| Preferred Brand Drugs                                                          | Ø                         | $\square$                  |                              |                    |                           | I                          |                              |                    |
| Non-Preferred Brand Drugs                                                      | Ø                         | 2                          |                              |                    |                           |                            |                              |                    |
| Specialty Drugs (i.e. high-cost)                                               | I                         | Z                          |                              |                    | 2                         | 2                          |                              |                    |