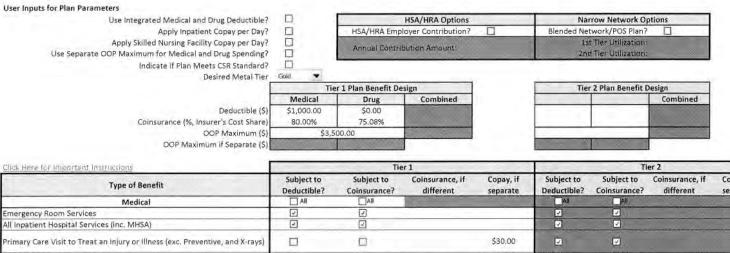

If you have any questions, please do not hesitate to call.

Sincerely, Boris P. Genber

Boris P. Gerber, FSA, MAAA Actuary, UnitedHealthcare

Gold 3a Free Stanting

| Click Here for Important Instructions                                          |                           | Tie                        | er 1                         | Tier 2             |                           |                            |                              |                    |
|--------------------------------------------------------------------------------|---------------------------|----------------------------|------------------------------|--------------------|---------------------------|----------------------------|------------------------------|--------------------|
| Type of Benefit                                                                | Subject to<br>Deductible? | Subject to<br>Coinsurance? | Coinsurance, if<br>different | Copay, if separate | Subject to<br>Deductible? | Subject to<br>Coinsurance? | Coinsurance, if<br>different | Copay, if separate |
| Medical                                                                        | All                       | 🗋 All                      |                              |                    |                           |                            |                              |                    |
| Emergency Room Services                                                        | 2                         | V                          |                              |                    | V                         | Ø                          |                              |                    |
| All Inpatient Hospital Services (inc. MHSA)                                    |                           | 1                          |                              |                    |                           | 2                          |                              |                    |
| Primary Care Visit to Treat an Injury or Illness (exc. Preventive, and X-rays) |                           |                            |                              | \$25.00            |                           |                            |                              | \$25.00            |
| Specialist Visit                                                               |                           |                            |                              | \$50.00            |                           |                            |                              | \$50.00            |
| Mental/Behavioral Health and Substance Abuse Disorder Outpatient<br>Services   |                           |                            |                              | \$50.00            |                           |                            |                              | \$50.00            |
| Imaging (CT/PET Scans, MRIs)                                                   | 0                         |                            |                              | \$250.00           |                           |                            |                              | \$250.00           |
| Rehabilitative Speech Therapy                                                  |                           |                            |                              | \$25,00            |                           |                            |                              | \$25.00            |
| Rehabilitative Occupational and Rehabilitative Physical Therapy                |                           |                            |                              | \$25.00            |                           |                            |                              | \$25.00            |
| Preventive Care/Screening/Immunization                                         |                           |                            | 100%                         |                    |                           |                            |                              |                    |
| Laboratory Outpatient and Professional Services                                | 3                         | I                          |                              |                    | 2                         | 2                          |                              |                    |
| X-rays and Diagnostic Imaging                                                  | 7                         | 2                          |                              |                    |                           | 2                          |                              |                    |
| Skilled Nursing Facility                                                       | V                         | <u>(</u>                   |                              |                    | 2                         | N                          |                              |                    |
| Outpatient Facility Fee (e.g., Ambulatory Surgery Center)                      |                           | 2                          | 73.43%                       |                    | 2                         | I                          |                              |                    |
| Outpatient Surgery Physician/Surgical Services                                 |                           | 2                          |                              |                    | 2                         | 9                          |                              |                    |
| Drugs                                                                          | IA II                     | IA 🔽                       |                              |                    | All                       | All                        |                              |                    |
| Generics                                                                       |                           | 1                          |                              |                    | 2                         | 1                          |                              |                    |
| Preferred Brand Drugs                                                          | Ø                         | $\square$                  |                              |                    |                           | I                          |                              |                    |
| Non-Preferred Brand Drugs                                                      | Ø                         | 2                          |                              |                    |                           |                            |                              |                    |
| Specialty Drugs (i.e. high-cost)                                               | I                         | Z                          |                              |                    | 2                         | 2                          |                              |                    |