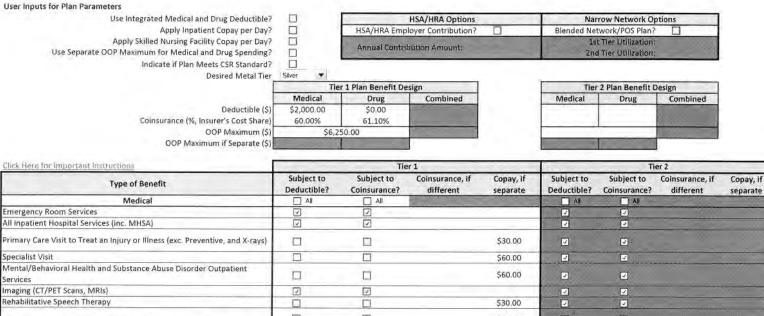

If you have any questions, please do not hesitate to call.

Sincerely, Boris P. Genber

Boris P. Gerber, FSA, MAAA Actuary, UnitedHealthcare

Gold 3a Free Stanting

| Click Here for Important Instructions                                          |                           | Tie                        | er 1                         | Tier 2             |                           |                            |                              |                    |
|--------------------------------------------------------------------------------|---------------------------|----------------------------|------------------------------|--------------------|---------------------------|----------------------------|------------------------------|--------------------|
| Type of Benefit                                                                | Subject to<br>Deductible? | Subject to<br>Coinsurance? | Coinsurance, if<br>different | Copay, if separate | Subject to<br>Deductible? | Subject to<br>Coinsurance? | Coinsurance, if<br>different | Copay, if separate |
| Medical                                                                        | All                       | 🗋 All                      |                              |                    |                           |                            |                              |                    |
| Emergency Room Services                                                        | 2                         | V                          |                              |                    | V                         | Ø                          |                              |                    |
| All Inpatient Hospital Services (inc. MHSA)                                    |                           | 1                          |                              |                    |                           | 2                          |                              |                    |
| Primary Care Visit to Treat an Injury or Illness (exc. Preventive, and X-rays) |                           |                            |                              | \$25.00            |                           |                            |                              | \$25.00            |
| Specialist Visit                                                               |                           |                            |                              | \$50.00            |                           |                            |                              | \$50.00            |
| Mental/Behavioral Health and Substance Abuse Disorder Outpatient<br>Services   |                           |                            |                              | \$50.00            |                           |                            |                              | \$50.00            |
| Imaging (CT/PET Scans, MRIs)                                                   | 0                         |                            |                              | \$250.00           |                           |                            |                              | \$250.00           |
| Rehabilitative Speech Therapy                                                  |                           |                            |                              | \$25,00            |                           |                            |                              | \$25.00            |
| Rehabilitative Occupational and Rehabilitative Physical Therapy                |                           |                            |                              | \$25.00            |                           |                            |                              | \$25.00            |
| Preventive Care/Screening/Immunization                                         |                           |                            | 100%                         |                    |                           |                            |                              |                    |
| Laboratory Outpatient and Professional Services                                | 3                         | I                          |                              |                    | 2                         | 2                          |                              |                    |
| X-rays and Diagnostic Imaging                                                  | 7                         | 2                          |                              |                    |                           | 2                          |                              |                    |
| Skilled Nursing Facility                                                       | V                         | <u>(</u>                   |                              |                    | 2                         | N                          |                              |                    |
| Outpatient Facility Fee (e.g., Ambulatory Surgery Center)                      |                           | 2                          | 73.43%                       |                    | 2                         | I                          |                              |                    |
| Outpatient Surgery Physician/Surgical Services                                 |                           | 2                          |                              |                    | 2                         | 9                          |                              |                    |
| Drugs                                                                          | IA II                     | IA 🔽                       |                              |                    | All                       | All                        |                              |                    |
| Generics                                                                       |                           | 1                          |                              |                    | 2                         | 1                          |                              |                    |
| Preferred Brand Drugs                                                          | Ø                         | $\square$                  |                              |                    |                           | I                          |                              |                    |
| Non-Preferred Brand Drugs                                                      | Ø                         | 2                          |                              |                    |                           |                            |                              |                    |
| Specialty Drugs (i.e. high-cost)                                               | I                         | Z                          |                              |                    | 2                         | 2                          |                              |                    |