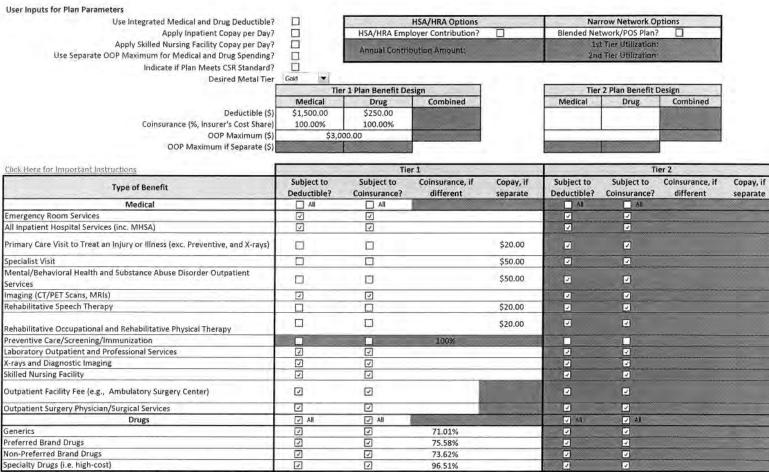

If you have any questions, please do not hesitate to call.

Sincerely, Boris P. Genber

Boris P. Gerber, FSA, MAAA Actuary, UnitedHealthcare

Gold 3a Free Stanting

| Click Here for Important Instructions                                          |                           | Tie                        | er 1                         | Tier 2             |                           |                            |                              |                    |
|--------------------------------------------------------------------------------|---------------------------|----------------------------|------------------------------|--------------------|---------------------------|----------------------------|------------------------------|--------------------|
| Type of Benefit                                                                | Subject to<br>Deductible? | Subject to<br>Coinsurance? | Coinsurance, if<br>different | Copay, if separate | Subject to<br>Deductible? | Subject to<br>Coinsurance? | Coinsurance, if<br>different | Copay, if separate |
| Medical                                                                        | All                       | 🗋 All                      |                              |                    |                           |                            |                              |                    |
| Emergency Room Services                                                        | 2                         | V                          |                              |                    | V                         | Ø                          |                              |                    |
| All Inpatient Hospital Services (inc. MHSA)                                    |                           | 1                          |                              |                    |                           | 2                          |                              |                    |
| Primary Care Visit to Treat an Injury or Illness (exc. Preventive, and X-rays) |                           |                            |                              | \$25.00            |                           |                            |                              | \$25.00            |
| Specialist Visit                                                               |                           |                            |                              | \$50.00            |                           |                            |                              | \$50.00            |
| Mental/Behavioral Health and Substance Abuse Disorder Outpatient<br>Services   |                           |                            |                              | \$50.00            |                           |                            |                              | \$50.00            |
| Imaging (CT/PET Scans, MRIs)                                                   | 0                         |                            |                              | \$250.00           |                           |                            |                              | \$250.00           |
| Rehabilitative Speech Therapy                                                  |                           |                            |                              | \$25,00            |                           |                            |                              | \$25.00            |
| Rehabilitative Occupational and Rehabilitative Physical Therapy                |                           |                            |                              | \$25.00            |                           |                            |                              | \$25.00            |
| Preventive Care/Screening/Immunization                                         |                           |                            | 100%                         |                    |                           |                            |                              |                    |
| Laboratory Outpatient and Professional Services                                | 3                         | I                          |                              |                    | 2                         | 2                          |                              |                    |
| X-rays and Diagnostic Imaging                                                  | 7                         | 2                          |                              |                    |                           | 2                          |                              |                    |
| Skilled Nursing Facility                                                       | V                         | <u>(</u>                   |                              |                    | 2                         | N                          |                              |                    |
| Outpatient Facility Fee (e.g., Ambulatory Surgery Center)                      |                           | 2                          | 73.43%                       |                    | 2                         | I                          |                              |                    |
| Outpatient Surgery Physician/Surgical Services                                 |                           | 2                          |                              |                    | 2                         | 9                          |                              |                    |
| Drugs                                                                          | IA II                     | IA 🔽                       |                              |                    | All                       | All                        |                              |                    |
| Generics                                                                       |                           | 1                          |                              |                    | 2                         | 1                          |                              |                    |
| Preferred Brand Drugs                                                          | Ø                         | $\square$                  |                              |                    |                           | I                          |                              |                    |
| Non-Preferred Brand Drugs                                                      | Ø                         | 2                          |                              |                    |                           |                            |                              |                    |
| Specialty Drugs (i.e. high-cost)                                               | I                         | Z                          |                              |                    | 2                         | 2                          |                              |                    |