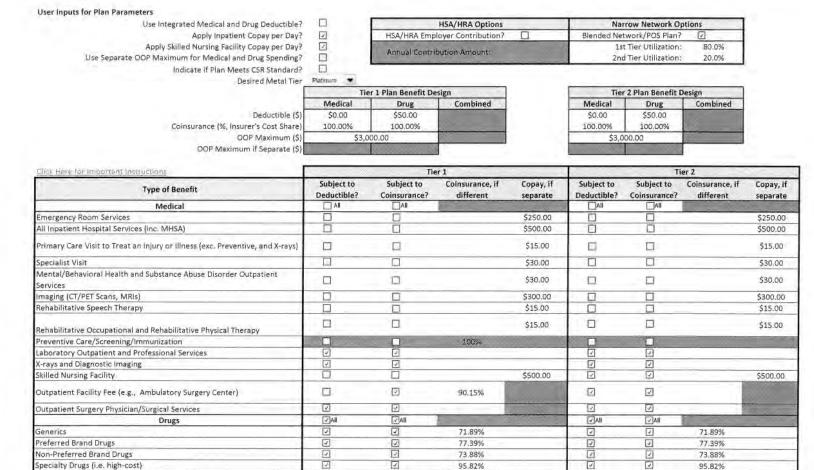

If you have any questions, please do not hesitate to call.

Sincerely, Boris P. Genber

Boris P. Gerber, FSA, MAAA Actuary, UnitedHealthcare

Gold 3a Free Stanting

| Click Here for Important Instructions                                          |                           | Tie                        | er 1                         | Tier 2             |                           |                            |                              |                    |
|--------------------------------------------------------------------------------|---------------------------|----------------------------|------------------------------|--------------------|---------------------------|----------------------------|------------------------------|--------------------|
| Type of Benefit                                                                | Subject to<br>Deductible? | Subject to<br>Coinsurance? | Coinsurance, if<br>different | Copay, if separate | Subject to<br>Deductible? | Subject to<br>Coinsurance? | Coinsurance, if<br>different | Copay, if separate |
| Medical                                                                        | All                       | 🗋 All                      |                              |                    |                           |                            |                              |                    |
| Emergency Room Services                                                        | 2                         | V                          |                              |                    | V                         | Ø                          |                              |                    |
| All Inpatient Hospital Services (inc. MHSA)                                    |                           | 1                          |                              |                    |                           | 2                          |                              |                    |
| Primary Care Visit to Treat an Injury or Illness (exc. Preventive, and X-rays) |                           |                            |                              | \$25.00            |                           |                            |                              | \$25.00            |
| Specialist Visit                                                               |                           |                            |                              | \$50.00            |                           |                            |                              | \$50.00            |
| Mental/Behavioral Health and Substance Abuse Disorder Outpatient<br>Services   |                           |                            |                              | \$50.00            |                           |                            |                              | \$50.00            |
| Imaging (CT/PET Scans, MRIs)                                                   | 0                         |                            |                              | \$250.00           |                           |                            |                              | \$250.00           |
| Rehabilitative Speech Therapy                                                  |                           |                            |                              | \$25,00            |                           |                            |                              | \$25.00            |
| Rehabilitative Occupational and Rehabilitative Physical Therapy                |                           |                            |                              | \$25.00            |                           |                            |                              | \$25.00            |
| Preventive Care/Screening/Immunization                                         |                           |                            | 100%                         |                    |                           |                            |                              |                    |
| Laboratory Outpatient and Professional Services                                | 3                         | I                          |                              |                    | 2                         | 2                          |                              |                    |
| X-rays and Diagnostic Imaging                                                  | 7                         | 2                          |                              |                    |                           | 2                          |                              |                    |
| Skilled Nursing Facility                                                       | V                         | <u>(</u>                   |                              |                    | 2                         | N                          |                              |                    |
| Outpatient Facility Fee (e.g., Ambulatory Surgery Center)                      |                           | 2                          | 73.43%                       |                    | 2                         | I                          |                              |                    |
| Outpatient Surgery Physician/Surgical Services                                 |                           | 2                          |                              |                    | 2                         | 9                          |                              |                    |
| Drugs                                                                          | IA II                     | IA 🔽                       |                              |                    | All                       | All                        |                              |                    |
| Generics                                                                       |                           | 1                          |                              |                    | 2                         | 1                          |                              |                    |
| Preferred Brand Drugs                                                          | Ø                         | $\square$                  |                              |                    |                           | I                          |                              |                    |
| Non-Preferred Brand Drugs                                                      | Ø                         | 2                          |                              |                    |                           |                            |                              |                    |
| Specialty Drugs (i.e. high-cost)                                               | I                         | Z                          |                              |                    | 2                         | 2                          |                              |                    |