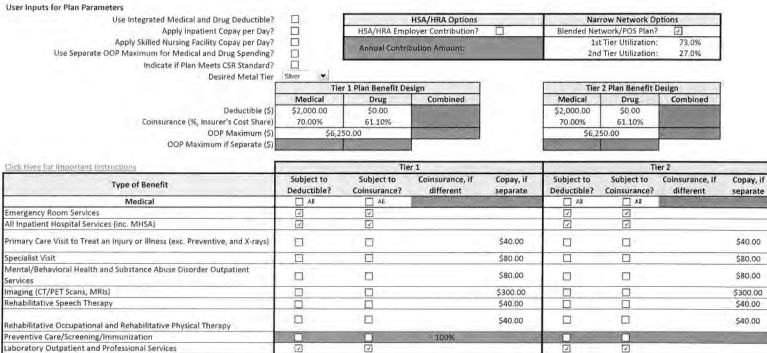

If you have any questions, please do not hesitate to call.

Sincerely, Boris P. Genber

Boris P. Gerber, FSA, MAAA Actuary, UnitedHealthcare

Gold 3a Free Stanting

| Click Here for Important Instructions                                          |                           | Tie                        | er 1                         | Tier 2             |                           |                            |                              |                    |
|--------------------------------------------------------------------------------|---------------------------|----------------------------|------------------------------|--------------------|---------------------------|----------------------------|------------------------------|--------------------|
| Type of Benefit                                                                | Subject to<br>Deductible? | Subject to<br>Coinsurance? | Coinsurance, if<br>different | Copay, if separate | Subject to<br>Deductible? | Subject to<br>Coinsurance? | Coinsurance, if<br>different | Copay, if separate |
| Medical                                                                        | All                       | 🗋 All                      |                              |                    |                           |                            |                              |                    |
| Emergency Room Services                                                        | 2                         | V                          |                              |                    | V                         | Ø                          |                              |                    |
| All Inpatient Hospital Services (inc. MHSA)                                    |                           | 1                          |                              |                    |                           | 2                          |                              |                    |
| Primary Care Visit to Treat an Injury or Illness (exc. Preventive, and X-rays) |                           |                            |                              | \$25.00            |                           |                            |                              | \$25.00            |
| Specialist Visit                                                               |                           |                            |                              | \$50.00            |                           |                            |                              | \$50.00            |
| Mental/Behavioral Health and Substance Abuse Disorder Outpatient<br>Services   |                           |                            |                              | \$50.00            |                           |                            |                              | \$50.00            |
| Imaging (CT/PET Scans, MRIs)                                                   | 0                         |                            |                              | \$250.00           |                           |                            |                              | \$250.00           |
| Rehabilitative Speech Therapy                                                  |                           |                            |                              | \$25,00            |                           |                            |                              | \$25.00            |
| Rehabilitative Occupational and Rehabilitative Physical Therapy                |                           |                            |                              | \$25.00            |                           |                            |                              | \$25.00            |
| Preventive Care/Screening/Immunization                                         |                           |                            | 100%                         |                    |                           |                            |                              |                    |
| Laboratory Outpatient and Professional Services                                | 3                         | I                          |                              |                    | 2                         | 2                          |                              |                    |
| X-rays and Diagnostic Imaging                                                  | 7                         | 2                          |                              |                    |                           | 2                          |                              |                    |
| Skilled Nursing Facility                                                       | V                         | <u>(</u>                   |                              |                    | 2                         | N                          |                              |                    |
| Outpatient Facility Fee (e.g., Ambulatory Surgery Center)                      |                           | 2                          | 73.43%                       |                    | 2                         | I                          |                              |                    |
| Outpatient Surgery Physician/Surgical Services                                 |                           | 2                          |                              |                    | 2                         | 9                          |                              |                    |
| Drugs                                                                          | IA II                     | IA 🔽                       |                              |                    | All                       | All                        |                              |                    |
| Generics                                                                       |                           | 1                          |                              |                    | 2                         | 1                          |                              |                    |
| Preferred Brand Drugs                                                          | Ø                         | $\square$                  |                              |                    |                           | I                          |                              |                    |
| Non-Preferred Brand Drugs                                                      | Ø                         | 2                          |                              |                    |                           |                            |                              |                    |
| Specialty Drugs (i.e. high-cost)                                               | I                         | Z                          |                              |                    | 2                         | 2                          |                              |                    |