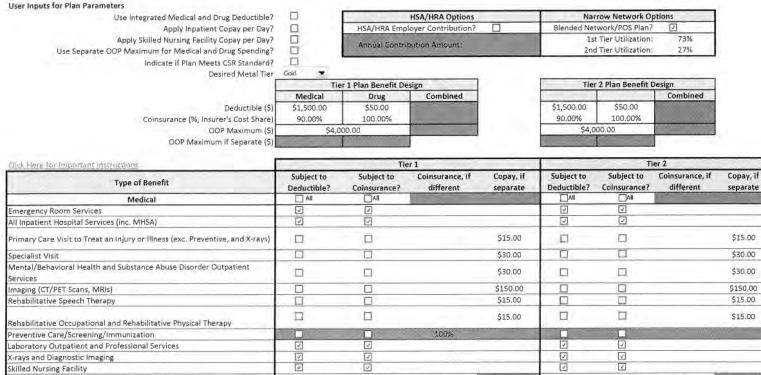

If you have any questions, please do not hesitate to call.

Sincerely, Boris P. Genber

Boris P. Gerber, FSA, MAAA Actuary, UnitedHealthcare

Gold 3a Free Stanting

| Click Here for Important Instructions                                          |                           | Tie                        | er 1                         | Tier 2             |                           |                            |                              |                    |
|--------------------------------------------------------------------------------|---------------------------|----------------------------|------------------------------|--------------------|---------------------------|----------------------------|------------------------------|--------------------|
| Type of Benefit                                                                | Subject to<br>Deductible? | Subject to<br>Coinsurance? | Coinsurance, if<br>different | Copay, if separate | Subject to<br>Deductible? | Subject to<br>Coinsurance? | Coinsurance, if<br>different | Copay, if separate |
| Medical                                                                        | All                       | 🗋 All                      |                              |                    |                           |                            |                              |                    |
| Emergency Room Services                                                        | 2                         | V                          |                              |                    | V                         | Ø                          |                              |                    |
| All Inpatient Hospital Services (inc. MHSA)                                    |                           | 1                          |                              |                    |                           | 2                          |                              |                    |
| Primary Care Visit to Treat an Injury or Illness (exc. Preventive, and X-rays) |                           |                            |                              | \$25.00            |                           |                            |                              | \$25.00            |
| Specialist Visit                                                               |                           |                            |                              | \$50.00            |                           |                            |                              | \$50.00            |
| Mental/Behavioral Health and Substance Abuse Disorder Outpatient<br>Services   |                           |                            |                              | \$50.00            |                           |                            |                              | \$50.00            |
| Imaging (CT/PET Scans, MRIs)                                                   | 0                         |                            |                              | \$250.00           |                           |                            |                              | \$250.00           |
| Rehabilitative Speech Therapy                                                  |                           |                            |                              | \$25,00            |                           |                            |                              | \$25.00            |
| Rehabilitative Occupational and Rehabilitative Physical Therapy                |                           |                            |                              | \$25.00            |                           |                            |                              | \$25.00            |
| Preventive Care/Screening/Immunization                                         |                           |                            | 100%                         |                    |                           |                            |                              |                    |
| Laboratory Outpatient and Professional Services                                | 3                         | I                          |                              |                    | 2                         | 2                          |                              |                    |
| X-rays and Diagnostic Imaging                                                  | 7                         | 2                          |                              |                    |                           | 2                          |                              |                    |
| Skilled Nursing Facility                                                       | V                         | <u>(</u>                   |                              |                    | 2                         | N                          |                              |                    |
| Outpatient Facility Fee (e.g., Ambulatory Surgery Center)                      |                           | 2                          | 73.43%                       |                    | 2                         | I                          |                              |                    |
| Outpatient Surgery Physician/Surgical Services                                 |                           | 2                          |                              |                    | 2                         | 9                          |                              |                    |
| Drugs                                                                          | IA II                     | IA 🔽                       |                              |                    | All                       | All                        |                              |                    |
| Generics                                                                       |                           | 1                          |                              |                    | 2                         | 1                          |                              |                    |
| Preferred Brand Drugs                                                          | Ø                         | $\square$                  |                              |                    |                           | I                          |                              |                    |
| Non-Preferred Brand Drugs                                                      | Ø                         | 2                          |                              |                    |                           |                            |                              |                    |
| Specialty Drugs (i.e. high-cost)                                               | I                         | Z                          |                              |                    | 2                         | 2                          |                              |                    |