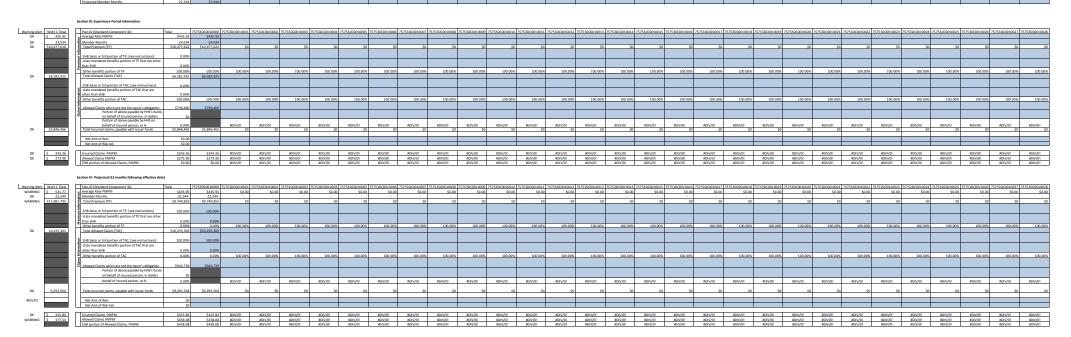

|                |                |                  |                |                |                         |                     |                  |                  |                |                |                |                |
| Average Current Rate PMPM        | \$435.95 | \$435.95       |                |               |                  |                |                |                |                |                |                |                |                |                |                   |              |                |                |                  |                |                |                         |                     |                  |                  |                |                |                | /              |



| Sheet         Sheet         Sheet         Sheet         Sheet         Sheet         Sheet         Sheet         Sheet         Sheet         Sheet         Sheet         Sheet         Sheet         Sheet         Sheet         Sheet         Sheet         Sheet         Sheet         Sheet         Sheet         Sheet         Sheet         Sheet         Sheet         Sheet         Sheet         Sheet         Sheet         Sheet         Sheet         Sheet         Sheet         Sheet         Sheet         Sheet         Sheet         Sheet         Sheet         Sheet         Sheet         Sheet         Sheet         Sheet         Sheet         Sheet         Sheet         Sheet         Sheet         Sheet         Sheet         Sheet         Sheet         Sheet         Sheet         Sheet