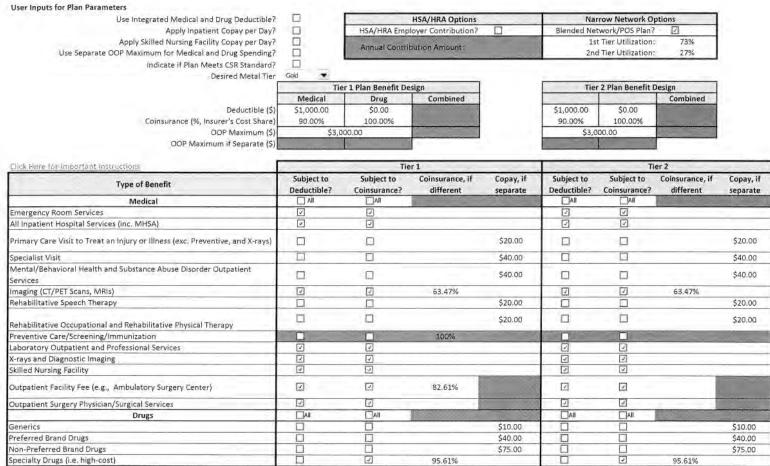

If you have any questions, please do not hesitate to call.

Sincerely, Boris P. Genber

Boris P. Gerber, FSA, MAAA Actuary, UnitedHealthcare

Gold 3a Free Stanting

| Click Here for Important Instructions                                          |                           | Tie                        | er 1                         | Tier 2             |                           |                            |                              |                    |
|--------------------------------------------------------------------------------|---------------------------|----------------------------|------------------------------|--------------------|---------------------------|----------------------------|------------------------------|--------------------|
| Type of Benefit                                                                | Subject to<br>Deductible? | Subject to<br>Coinsurance? | Coinsurance, if<br>different | Copay, if separate | Subject to<br>Deductible? | Subject to<br>Coinsurance? | Coinsurance, if<br>different | Copay, if separate |
| Medical                                                                        | All                       | 🗋 All                      |                              |                    |                           |                            |                              |                    |
| Emergency Room Services                                                        | 2                         | V                          |                              |                    | V                         | Ø                          |                              |                    |
| All Inpatient Hospital Services (inc. MHSA)                                    |                           | 1                          |                              |                    |                           | 2                          |                              |                    |
| Primary Care Visit to Treat an Injury or Illness (exc. Preventive, and X-rays) |                           |                            |                              | \$25.00            |                           |                            |                              | \$25.00            |
| Specialist Visit                                                               |                           |                            |                              | \$50.00            |                           |                            |                              | \$50.00            |
| Mental/Behavioral Health and Substance Abuse Disorder Outpatient<br>Services   |                           |                            |                              | \$50.00            |                           |                            |                              | \$50.00            |
| Imaging (CT/PET Scans, MRIs)                                                   | 0                         |                            |                              | \$250.00           |                           |                            |                              | \$250.00           |
| Rehabilitative Speech Therapy                                                  |                           |                            |                              | \$25,00            |                           |                            |                              | \$25.00            |
| Rehabilitative Occupational and Rehabilitative Physical Therapy                |                           |                            |                              | \$25.00            |                           |                            |                              | \$25.00            |
| Preventive Care/Screening/Immunization                                         |                           |                            | 100%                         |                    |                           |                            |                              |                    |
| Laboratory Outpatient and Professional Services                                | 3                         | I                          |                              |                    | 2                         | 2                          |                              |                    |
| X-rays and Diagnostic Imaging                                                  | 7                         | 2                          |                              |                    |                           | 2                          |                              |                    |
| Skilled Nursing Facility                                                       | V                         | <u>(</u>                   |                              |                    | 2                         | N                          |                              |                    |
| Outpatient Facility Fee (e.g., Ambulatory Surgery Center)                      |                           | 2                          | 73.43%                       |                    | 2                         | I                          |                              |                    |
| Outpatient Surgery Physician/Surgical Services                                 |                           | 2                          |                              |                    | 2                         | 9                          |                              |                    |
| Drugs                                                                          | IA II                     | IA 🔽                       |                              |                    | All                       | All                        |                              |                    |
| Generics                                                                       |                           | 1                          |                              |                    | 2                         | 1                          |                              |                    |
| Preferred Brand Drugs                                                          | Ø                         | $\square$                  |                              |                    |                           | I                          |                              |                    |
| Non-Preferred Brand Drugs                                                      | Ø                         | 2                          |                              |                    |                           |                            |                              |                    |
| Specialty Drugs (i.e. high-cost)                                               | I                         | Z                          |                              |                    | 2                         | 2                          |                              |                    |