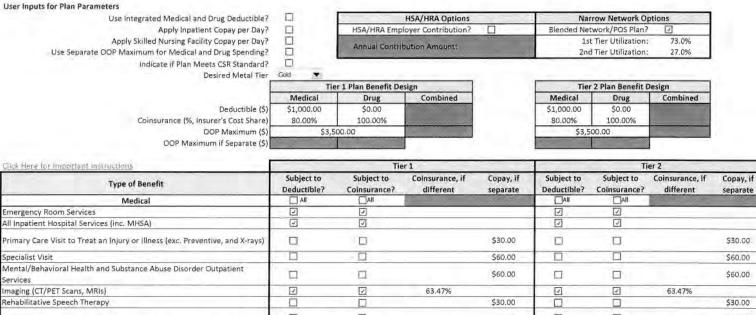

If you have any questions, please do not hesitate to call.

Sincerely, Boris P. Genber

Boris P. Gerber, FSA, MAAA Actuary, UnitedHealthcare

Gold 3a Free Stanting

| Click Here for Important Instructions                                          |                           | Tie                        | er 1                         | Tier 2             |                           |                            |                              |                    |
|--------------------------------------------------------------------------------|---------------------------|----------------------------|------------------------------|--------------------|---------------------------|----------------------------|------------------------------|--------------------|
| Type of Benefit                                                                | Subject to<br>Deductible? | Subject to<br>Coinsurance? | Coinsurance, if<br>different | Copay, if separate | Subject to<br>Deductible? | Subject to<br>Coinsurance? | Coinsurance, if<br>different | Copay, if separate |
| Medical                                                                        | All                       | 🗋 All                      |                              |                    |                           |                            |                              |                    |
| Emergency Room Services                                                        | 2                         | V                          |                              |                    | V                         | Ø                          |                              |                    |
| All Inpatient Hospital Services (inc. MHSA)                                    |                           | 1                          |                              |                    |                           | 2                          |                              |                    |
| Primary Care Visit to Treat an Injury or Illness (exc. Preventive, and X-rays) |                           |                            |                              | \$25.00            |                           |                            |                              | \$25.00            |
| Specialist Visit                                                               |                           |                            |                              | \$50.00            |                           |                            |                              | \$50.00            |
| Mental/Behavioral Health and Substance Abuse Disorder Outpatient<br>Services   |                           |                            |                              | \$50.00            |                           |                            |                              | \$50.00            |
| Imaging (CT/PET Scans, MRIs)                                                   | 0                         |                            |                              | \$250.00           |                           |                            |                              | \$250.00           |
| Rehabilitative Speech Therapy                                                  |                           |                            |                              | \$25,00            |                           |                            |                              | \$25.00            |
| Rehabilitative Occupational and Rehabilitative Physical Therapy                |                           |                            |                              | \$25.00            |                           |                            |                              | \$25.00            |
| Preventive Care/Screening/Immunization                                         |                           |                            | 100%                         |                    |                           |                            |                              |                    |
| Laboratory Outpatient and Professional Services                                | 3                         | I                          |                              |                    | 2                         | 2                          |                              |                    |
| X-rays and Diagnostic Imaging                                                  | 7                         | 2                          |                              |                    |                           | 2                          |                              |                    |
| Skilled Nursing Facility                                                       | V                         | <u>(</u>                   |                              |                    | 2                         | N                          |                              |                    |
| Outpatient Facility Fee (e.g., Ambulatory Surgery Center)                      |                           | 2                          | 73.43%                       |                    | 2                         | I                          |                              |                    |
| Outpatient Surgery Physician/Surgical Services                                 |                           | 2                          |                              |                    | 2                         | 9                          |                              |                    |
| Drugs                                                                          | IA II                     | IA 🔽                       |                              |                    | All                       | All                        |                              |                    |
| Generics                                                                       |                           | 1                          |                              |                    | 2                         | 1                          |                              |                    |
| Preferred Brand Drugs                                                          | Ø                         | $\square$                  |                              |                    |                           | I                          |                              |                    |
| Non-Preferred Brand Drugs                                                      | Ø                         | 2                          |                              |                    |                           |                            |                              |                    |
| Specialty Drugs (i.e. high-cost)                                               | I                         | Z                          |                              |                    | 2                         | 2                          |                              |                    |