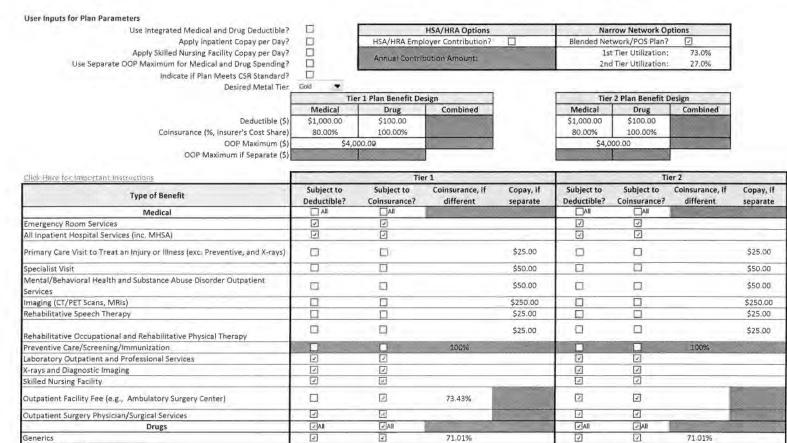

If you have any questions, please do not hesitate to call.

Sincerely, Boris P. Genber

Boris P. Gerber, FSA, MAAA Actuary, UnitedHealthcare

Gold 3a Free Stanting

| Click Here for Important Instructions                                          |                           | Tie                        | er 1                         | Tier 2             |                           |                            |                              |                    |
|--------------------------------------------------------------------------------|---------------------------|----------------------------|------------------------------|--------------------|---------------------------|----------------------------|------------------------------|--------------------|
| Type of Benefit                                                                | Subject to<br>Deductible? | Subject to<br>Coinsurance? | Coinsurance, if<br>different | Copay, if separate | Subject to<br>Deductible? | Subject to<br>Coinsurance? | Coinsurance, if<br>different | Copay, if separate |
| Medical                                                                        | All                       | 🗋 All                      |                              |                    |                           |                            |                              |                    |
| Emergency Room Services                                                        | 2                         | V                          |                              |                    | V                         | Ø                          |                              |                    |
| All Inpatient Hospital Services (inc. MHSA)                                    |                           | 1                          |                              |                    |                           | 2                          |                              |                    |
| Primary Care Visit to Treat an Injury or Illness (exc. Preventive, and X-rays) |                           |                            |                              | \$25.00            |                           |                            |                              | \$25.00            |
| Specialist Visit                                                               |                           |                            |                              | \$50.00            |                           |                            |                              | \$50.00            |
| Mental/Behavioral Health and Substance Abuse Disorder Outpatient<br>Services   |                           |                            |                              | \$50.00            |                           |                            |                              | \$50.00            |
| Imaging (CT/PET Scans, MRIs)                                                   | 0                         |                            |                              | \$250.00           |                           |                            |                              | \$250.00           |
| Rehabilitative Speech Therapy                                                  |                           |                            |                              | \$25,00            |                           |                            |                              | \$25.00            |
| Rehabilitative Occupational and Rehabilitative Physical Therapy                |                           |                            |                              | \$25.00            |                           |                            |                              | \$25.00            |
| Preventive Care/Screening/Immunization                                         |                           |                            | 100%                         |                    |                           |                            |                              |                    |
| Laboratory Outpatient and Professional Services                                | 3                         | I                          |                              |                    | 2                         | 2                          |                              |                    |
| X-rays and Diagnostic Imaging                                                  | 7                         | 2                          |                              |                    |                           | 2                          |                              |                    |
| Skilled Nursing Facility                                                       | V                         | <u>(</u>                   |                              |                    | 2                         | N                          |                              |                    |
| Outpatient Facility Fee (e.g., Ambulatory Surgery Center)                      |                           | 2                          | 73.43%                       |                    | 2                         | I                          |                              |                    |
| Outpatient Surgery Physician/Surgical Services                                 |                           | 2                          |                              |                    | 2                         | 9                          |                              |                    |
| Drugs                                                                          | IA II                     | IA 🔽                       |                              |                    | All                       | All                        |                              |                    |
| Generics                                                                       |                           | 1                          |                              |                    | 2                         | 1                          |                              |                    |
| Preferred Brand Drugs                                                          | Ø                         | $\square$                  |                              |                    |                           | I                          |                              |                    |
| Non-Preferred Brand Drugs                                                      | Ø                         | 2                          |                              |                    |                           |                            |                              |                    |
| Specialty Drugs (i.e. high-cost)                                               | I                         | Z                          |                              |                    | 2                         | 2                          |                              |                    |