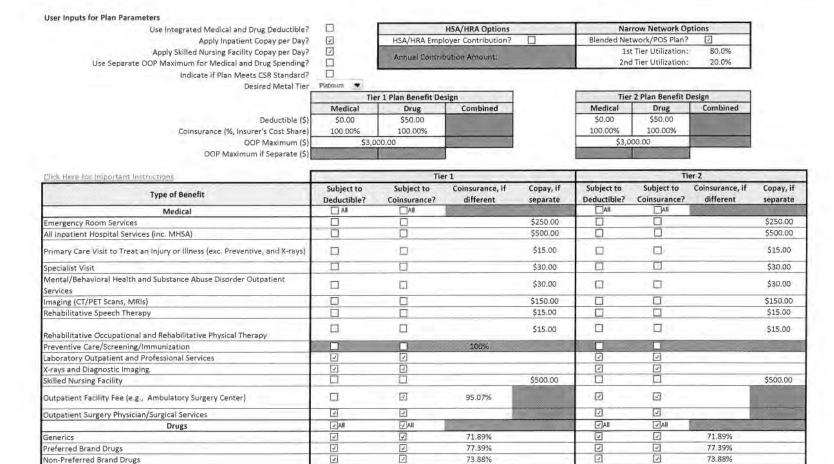

If you have any questions, please do not hesitate to call.

Sincerely, Boris P. Genber

Boris P. Gerber, FSA, MAAA Actuary, UnitedHealthcare

Gold 3a Free Stanting

| Click Here for Important Instructions                                          |                           | Tie                        | er 1                         | Tier 2             |                           |                            |                              |                    |
|--------------------------------------------------------------------------------|---------------------------|----------------------------|------------------------------|--------------------|---------------------------|----------------------------|------------------------------|--------------------|
| Type of Benefit                                                                | Subject to<br>Deductible? | Subject to<br>Coinsurance? | Coinsurance, if<br>different | Copay, if separate | Subject to<br>Deductible? | Subject to<br>Coinsurance? | Coinsurance, if<br>different | Copay, if separate |
| Medical                                                                        | All                       | 🗋 All                      |                              |                    |                           |                            |                              |                    |
| Emergency Room Services                                                        | 2                         | V                          |                              |                    | V                         | Ø                          |                              |                    |
| All Inpatient Hospital Services (inc. MHSA)                                    |                           | 1                          |                              |                    |                           | 2                          |                              |                    |
| Primary Care Visit to Treat an Injury or Illness (exc. Preventive, and X-rays) |                           |                            |                              | \$25.00            |                           |                            |                              | \$25.00            |
| Specialist Visit                                                               |                           |                            |                              | \$50.00            |                           |                            |                              | \$50.00            |
| Mental/Behavioral Health and Substance Abuse Disorder Outpatient<br>Services   |                           |                            |                              | \$50.00            |                           |                            |                              | \$50.00            |
| Imaging (CT/PET Scans, MRIs)                                                   | 0                         |                            |                              | \$250.00           |                           |                            |                              | \$250.00           |
| Rehabilitative Speech Therapy                                                  |                           |                            |                              | \$25,00            |                           |                            |                              | \$25.00            |
| Rehabilitative Occupational and Rehabilitative Physical Therapy                |                           |                            |                              | \$25.00            |                           |                            |                              | \$25.00            |
| Preventive Care/Screening/Immunization                                         |                           |                            | 100%                         |                    |                           |                            |                              |                    |
| Laboratory Outpatient and Professional Services                                | 3                         | I                          |                              |                    | 2                         | 2                          |                              |                    |
| X-rays and Diagnostic Imaging                                                  | 7                         | 2                          |                              |                    |                           | 2                          |                              |                    |
| Skilled Nursing Facility                                                       | V                         | <u>(</u>                   |                              |                    | 2                         | N                          |                              |                    |
| Outpatient Facility Fee (e.g., Ambulatory Surgery Center)                      |                           | 2                          | 73.43%                       |                    | 2                         | I                          |                              |                    |
| Outpatient Surgery Physician/Surgical Services                                 |                           | 2                          |                              |                    | 2                         | 9                          |                              |                    |
| Drugs                                                                          | IA II                     | IA 🔽                       |                              |                    | All                       | All                        |                              |                    |
| Generics                                                                       |                           | 1                          |                              |                    | 2                         | 1                          |                              |                    |
| Preferred Brand Drugs                                                          | Ø                         | $\square$                  |                              |                    |                           | I                          |                              |                    |
| Non-Preferred Brand Drugs                                                      | Ø                         | 2                          |                              |                    |                           |                            |                              |                    |
| Specialty Drugs (i.e. high-cost)                                               | I                         | Z                          |                              |                    | 2                         | 2                          |                              |                    |