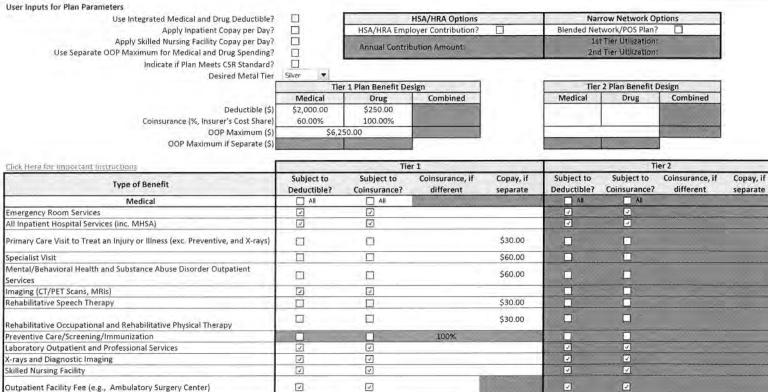

If you have any questions, please do not hesitate to call.

Sincerely, Boris P. Genber

Boris P. Gerber, FSA, MAAA Actuary, UnitedHealthcare

Gold 3a Free Stanting

| Click Here for Important Instructions                                          |                           | Tie                        | er 1                         | Tier 2             |                           |                            |                              |                    |
|--------------------------------------------------------------------------------|---------------------------|----------------------------|------------------------------|--------------------|---------------------------|----------------------------|------------------------------|--------------------|
| Type of Benefit                                                                | Subject to<br>Deductible? | Subject to<br>Coinsurance? | Coinsurance, if<br>different | Copay, if separate | Subject to<br>Deductible? | Subject to<br>Coinsurance? | Coinsurance, if<br>different | Copay, if separate |
| Medical                                                                        | All                       | 🗋 All                      |                              |                    |                           |                            |                              |                    |
| Emergency Room Services                                                        | 2                         | V                          |                              |                    | V                         | Ø                          |                              |                    |
| All Inpatient Hospital Services (inc. MHSA)                                    |                           | 1                          |                              |                    |                           | 2                          |                              |                    |
| Primary Care Visit to Treat an Injury or Illness (exc. Preventive, and X-rays) |                           |                            |                              | \$25.00            |                           |                            |                              | \$25.00            |
| Specialist Visit                                                               |                           |                            |                              | \$50.00            |                           |                            |                              | \$50.00            |
| Mental/Behavioral Health and Substance Abuse Disorder Outpatient<br>Services   |                           |                            |                              | \$50.00            |                           |                            |                              | \$50.00            |
| Imaging (CT/PET Scans, MRIs)                                                   | 0                         |                            |                              | \$250.00           |                           |                            |                              | \$250.00           |
| Rehabilitative Speech Therapy                                                  |                           |                            |                              | \$25,00            |                           |                            |                              | \$25.00            |
| Rehabilitative Occupational and Rehabilitative Physical Therapy                |                           |                            |                              | \$25.00            |                           |                            |                              | \$25.00            |
| Preventive Care/Screening/Immunization                                         |                           |                            | 100%                         |                    |                           |                            |                              |                    |
| Laboratory Outpatient and Professional Services                                | 3                         | I                          |                              |                    | 2                         | 2                          |                              |                    |
| X-rays and Diagnostic Imaging                                                  | 7                         | 2                          |                              |                    |                           | 2                          |                              |                    |
| Skilled Nursing Facility                                                       | V                         | <u>(</u>                   |                              |                    | 2                         | N                          |                              |                    |
| Outpatient Facility Fee (e.g., Ambulatory Surgery Center)                      |                           | 2                          | 73.43%                       |                    | 2                         | I                          |                              |                    |
| Outpatient Surgery Physician/Surgical Services                                 |                           | 2                          |                              |                    | 2                         | 9                          |                              |                    |
| Drugs                                                                          | IA II                     | IA 🔽                       |                              |                    | All                       | All                        |                              |                    |
| Generics                                                                       |                           | 1                          |                              |                    | 2                         | 1                          |                              |                    |
| Preferred Brand Drugs                                                          | Ø                         | $\square$                  |                              |                    |                           | I                          |                              |                    |
| Non-Preferred Brand Drugs                                                      | Ø                         | 2                          |                              |                    |                           |                            |                              |                    |
| Specialty Drugs (i.e. high-cost)                                               | I                         | Z                          |                              |                    | 2                         | 2                          |                              |                    |