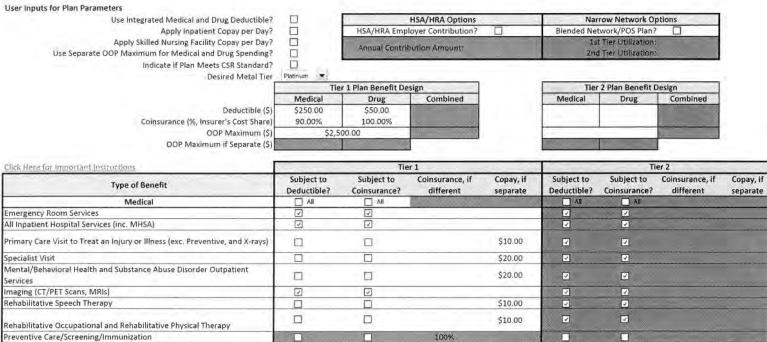

If you have any questions, please do not hesitate to call.

Sincerely, Boris P. Genber

Boris P. Gerber, FSA, MAAA Actuary, UnitedHealthcare

Gold 3a Free Stanting

| Click Here for Important Instructions                                          |                           | Tie                        | er 1                         | Tier 2             |                           |                            |                              |                    |
|--------------------------------------------------------------------------------|---------------------------|----------------------------|------------------------------|--------------------|---------------------------|----------------------------|------------------------------|--------------------|
| Type of Benefit                                                                | Subject to<br>Deductible? | Subject to<br>Coinsurance? | Coinsurance, if<br>different | Copay, if separate | Subject to<br>Deductible? | Subject to<br>Coinsurance? | Coinsurance, if<br>different | Copay, if separate |
| Medical                                                                        | All                       | 🗋 All                      |                              |                    |                           |                            |                              |                    |
| Emergency Room Services                                                        | 2                         | V                          |                              |                    | V                         | Ø                          |                              |                    |
| All Inpatient Hospital Services (inc. MHSA)                                    |                           | 1                          |                              |                    |                           | 2                          |                              |                    |
| Primary Care Visit to Treat an Injury or Illness (exc. Preventive, and X-rays) |                           |                            |                              | \$25.00            |                           |                            |                              | \$25.00            |
| Specialist Visit                                                               |                           |                            |                              | \$50.00            |                           |                            |                              | \$50.00            |
| Mental/Behavioral Health and Substance Abuse Disorder Outpatient<br>Services   |                           |                            |                              | \$50.00            |                           |                            |                              | \$50.00            |
| Imaging (CT/PET Scans, MRIs)                                                   | 0                         |                            |                              | \$250.00           |                           |                            |                              | \$250.00           |
| Rehabilitative Speech Therapy                                                  |                           |                            |                              | \$25,00            |                           |                            |                              | \$25.00            |
| Rehabilitative Occupational and Rehabilitative Physical Therapy                |                           |                            |                              | \$25.00            |                           |                            |                              | \$25.00            |
| Preventive Care/Screening/Immunization                                         |                           |                            | 100%                         |                    |                           |                            |                              |                    |
| Laboratory Outpatient and Professional Services                                | 3                         | I                          |                              |                    | 2                         | 2                          |                              |                    |
| X-rays and Diagnostic Imaging                                                  | 7                         | 2                          |                              |                    |                           | 2                          |                              |                    |
| Skilled Nursing Facility                                                       | V                         | <u>(</u>                   |                              |                    | 2                         | N                          |                              |                    |
| Outpatient Facility Fee (e.g., Ambulatory Surgery Center)                      |                           | 2                          | 73.43%                       |                    | 2                         | I                          |                              |                    |
| Outpatient Surgery Physician/Surgical Services                                 |                           | 2                          |                              |                    | 2                         | 9                          |                              |                    |
| Drugs                                                                          | IA II                     | IA 🔽                       |                              |                    | All                       | All                        |                              |                    |
| Generics                                                                       |                           | 1                          |                              |                    | 2                         | 1                          |                              |                    |
| Preferred Brand Drugs                                                          | Ø                         | $\square$                  |                              |                    |                           | I                          |                              |                    |
| Non-Preferred Brand Drugs                                                      | Ø                         | 2                          |                              |                    |                           |                            |                              |                    |
| Specialty Drugs (i.e. high-cost)                                               | I                         | Z                          |                              |                    | 2                         | 2                          |                              |                    |