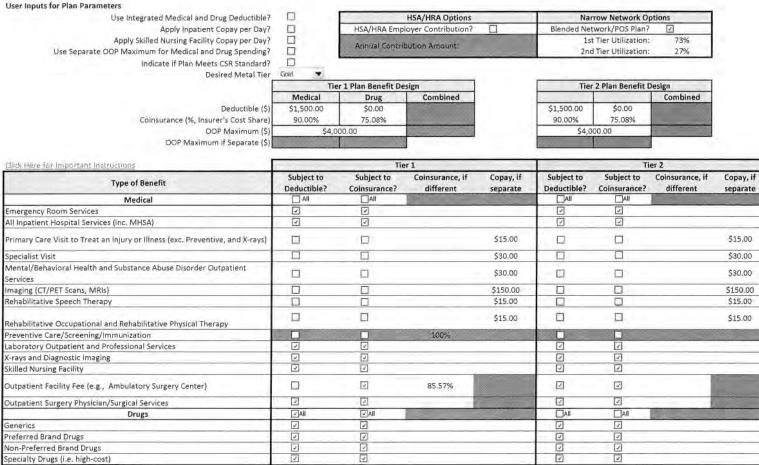

If you have any questions, please do not hesitate to call.

Sincerely, Boris P. Genber

Boris P. Gerber, FSA, MAAA Actuary, UnitedHealthcare

Gold 3a Free Stanting

| Click Here for Important Instructions                                          |                           | Tie                        | er 1                         | Tier 2             |                           |                            |                              |                    |
|--------------------------------------------------------------------------------|---------------------------|----------------------------|------------------------------|--------------------|---------------------------|----------------------------|------------------------------|--------------------|
| Type of Benefit                                                                | Subject to<br>Deductible? | Subject to<br>Coinsurance? | Coinsurance, if<br>different | Copay, if separate | Subject to<br>Deductible? | Subject to<br>Coinsurance? | Coinsurance, if<br>different | Copay, if separate |
| Medical                                                                        | All                       | 🗋 All                      |                              |                    |                           |                            |                              |                    |
| Emergency Room Services                                                        | 2                         | V                          |                              |                    | V                         | Ø                          |                              |                    |
| All Inpatient Hospital Services (inc. MHSA)                                    |                           | 1                          |                              |                    |                           | 2                          |                              |                    |
| Primary Care Visit to Treat an Injury or Illness (exc. Preventive, and X-rays) |                           |                            |                              | \$25.00            |                           |                            |                              | \$25.00            |
| Specialist Visit                                                               |                           |                            |                              | \$50.00            |                           |                            |                              | \$50.00            |
| Mental/Behavioral Health and Substance Abuse Disorder Outpatient<br>Services   |                           |                            |                              | \$50.00            |                           |                            |                              | \$50.00            |
| Imaging (CT/PET Scans, MRIs)                                                   | 0                         |                            |                              | \$250.00           |                           |                            |                              | \$250.00           |
| Rehabilitative Speech Therapy                                                  |                           |                            |                              | \$25,00            |                           |                            |                              | \$25.00            |
| Rehabilitative Occupational and Rehabilitative Physical Therapy                |                           |                            |                              | \$25.00            |                           |                            |                              | \$25.00            |
| Preventive Care/Screening/Immunization                                         |                           |                            | 100%                         |                    |                           |                            |                              |                    |
| Laboratory Outpatient and Professional Services                                | 3                         | I                          |                              |                    | 2                         | 2                          |                              |                    |
| X-rays and Diagnostic Imaging                                                  | 7                         | 2                          |                              |                    |                           | 2                          |                              |                    |
| Skilled Nursing Facility                                                       | V                         | <u>(</u>                   |                              |                    | 2                         | N                          |                              |                    |
| Outpatient Facility Fee (e.g., Ambulatory Surgery Center)                      |                           | 2                          | 73.43%                       |                    | 2                         | I                          |                              |                    |
| Outpatient Surgery Physician/Surgical Services                                 |                           | 2                          |                              |                    | 2                         | 9                          |                              |                    |
| Drugs                                                                          | IA II                     | IA 🔽                       |                              |                    | All                       | All                        |                              |                    |
| Generics                                                                       |                           | 1                          |                              |                    | 2                         | 1                          |                              |                    |
| Preferred Brand Drugs                                                          | Ø                         | $\square$                  |                              |                    |                           | I                          |                              |                    |
| Non-Preferred Brand Drugs                                                      | Ø                         | 2                          |                              |                    |                           |                            |                              |                    |
| Specialty Drugs (i.e. high-cost)                                               | I                         | Z                          |                              |                    | 2                         | 2                          |                              |                    |