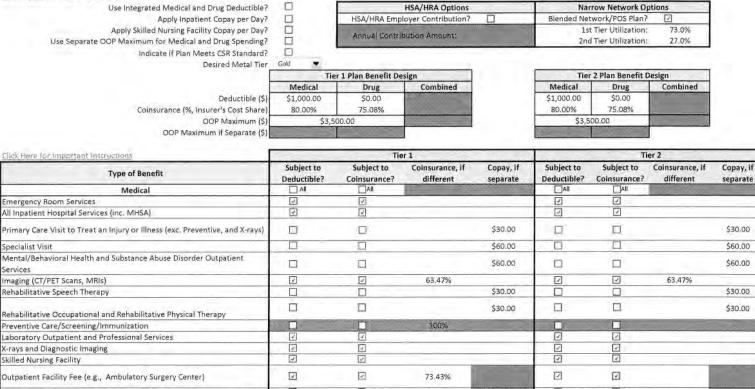

If you have any questions, please do not hesitate to call.

Sincerely, Boris P. Genber

Boris P. Gerber, FSA, MAAA Actuary, UnitedHealthcare

Gold 3a Free Stanting

| Click Here for Important Instructions                                          |                           | Tie                        | er 1                         | Tier 2             |                           |                            |                              |                    |
|--------------------------------------------------------------------------------|---------------------------|----------------------------|------------------------------|--------------------|---------------------------|----------------------------|------------------------------|--------------------|
| Type of Benefit                                                                | Subject to<br>Deductible? | Subject to<br>Coinsurance? | Coinsurance, if<br>different | Copay, if separate | Subject to<br>Deductible? | Subject to<br>Coinsurance? | Coinsurance, if<br>different | Copay, if separate |
| Medical                                                                        | All                       | 🗋 All                      |                              |                    |                           |                            |                              |                    |
| Emergency Room Services                                                        | 2                         | V                          |                              |                    | V                         | Ø                          |                              |                    |
| All Inpatient Hospital Services (inc. MHSA)                                    |                           | 1                          |                              |                    |                           | 2                          |                              |                    |
| Primary Care Visit to Treat an Injury or Illness (exc. Preventive, and X-rays) |                           |                            |                              | \$25.00            |                           |                            |                              | \$25.00            |
| Specialist Visit                                                               |                           |                            |                              | \$50.00            |                           |                            |                              | \$50.00            |
| Mental/Behavioral Health and Substance Abuse Disorder Outpatient<br>Services   |                           |                            |                              | \$50.00            |                           |                            |                              | \$50.00            |
| Imaging (CT/PET Scans, MRIs)                                                   | 0                         |                            |                              | \$250.00           |                           |                            |                              | \$250.00           |
| Rehabilitative Speech Therapy                                                  |                           |                            |                              | \$25,00            |                           |                            |                              | \$25.00            |
| Rehabilitative Occupational and Rehabilitative Physical Therapy                |                           |                            |                              | \$25.00            |                           |                            |                              | \$25.00            |
| Preventive Care/Screening/Immunization                                         |                           |                            | 100%                         |                    |                           |                            |                              |                    |
| Laboratory Outpatient and Professional Services                                | 3                         | I                          |                              |                    | 2                         | 2                          |                              |                    |
| X-rays and Diagnostic Imaging                                                  | 7                         | 2                          |                              |                    |                           | 2                          |                              |                    |
| Skilled Nursing Facility                                                       | V                         | <u>(</u>                   |                              |                    | 2                         | N                          |                              |                    |
| Outpatient Facility Fee (e.g., Ambulatory Surgery Center)                      |                           | 2                          | 73.43%                       |                    | 2                         | I                          |                              |                    |
| Outpatient Surgery Physician/Surgical Services                                 |                           | 2                          |                              |                    | 2                         | 9                          |                              |                    |
| Drugs                                                                          | IA II                     | IA 🔽                       |                              |                    | All                       | All                        |                              |                    |
| Generics                                                                       |                           | 1                          |                              |                    | 2                         | 1                          |                              |                    |
| Preferred Brand Drugs                                                          | Ø                         | $\square$                  |                              |                    |                           | I                          |                              |                    |
| Non-Preferred Brand Drugs                                                      | Ø                         | 2                          |                              |                    |                           |                            |                              |                    |
| Specialty Drugs (i.e. high-cost)                                               | I                         | Z                          |                              |                    | 2                         | 2                          |                              |                    |