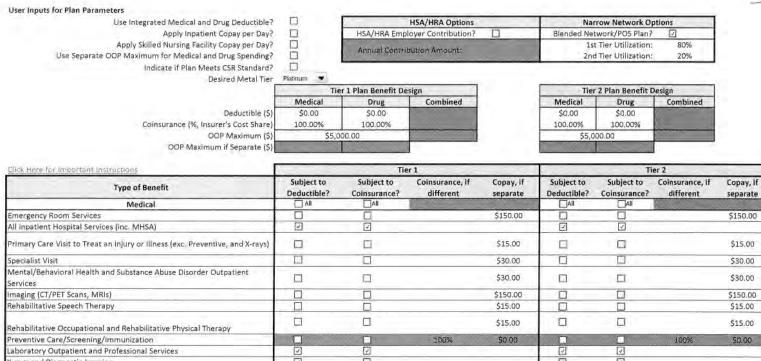

If you have any questions, please do not hesitate to call.

Sincerely, Boris P. Genber

Boris P. Gerber, FSA, MAAA Actuary, UnitedHealthcare

Gold 3a Free Stanting

| Click Here for Important Instructions                                          |                           | Tie                        | er 1                         | Tier 2             |                           |                            |                              |                    |
|--------------------------------------------------------------------------------|---------------------------|----------------------------|------------------------------|--------------------|---------------------------|----------------------------|------------------------------|--------------------|
| Type of Benefit                                                                | Subject to<br>Deductible? | Subject to<br>Coinsurance? | Coinsurance, if<br>different | Copay, if separate | Subject to<br>Deductible? | Subject to<br>Coinsurance? | Coinsurance, if<br>different | Copay, if separate |
| Medical                                                                        | All                       | 🗋 All                      |                              |                    |                           |                            |                              |                    |
| Emergency Room Services                                                        | 2                         | V                          |                              |                    | V                         | Ø                          |                              |                    |
| All Inpatient Hospital Services (inc. MHSA)                                    |                           | 1                          |                              |                    |                           | 2                          |                              |                    |
| Primary Care Visit to Treat an Injury or Illness (exc. Preventive, and X-rays) |                           |                            |                              | \$25.00            |                           |                            |                              | \$25.00            |
| Specialist Visit                                                               |                           |                            |                              | \$50.00            |                           |                            |                              | \$50.00            |
| Mental/Behavioral Health and Substance Abuse Disorder Outpatient<br>Services   |                           |                            |                              | \$50.00            |                           |                            |                              | \$50.00            |
| Imaging (CT/PET Scans, MRIs)                                                   | 0                         |                            |                              | \$250.00           |                           |                            |                              | \$250.00           |
| Rehabilitative Speech Therapy                                                  |                           |                            |                              | \$25,00            |                           |                            |                              | \$25.00            |
| Rehabilitative Occupational and Rehabilitative Physical Therapy                |                           |                            |                              | \$25.00            |                           |                            |                              | \$25.00            |
| Preventive Care/Screening/Immunization                                         |                           |                            | 100%                         |                    |                           |                            |                              |                    |
| Laboratory Outpatient and Professional Services                                | 3                         | I                          |                              |                    | 2                         | 2                          |                              |                    |
| X-rays and Diagnostic Imaging                                                  | 7                         | 2                          |                              |                    |                           | 2                          |                              |                    |
| Skilled Nursing Facility                                                       | V                         | <u>(</u>                   |                              |                    | 2                         | N                          |                              |                    |
| Outpatient Facility Fee (e.g., Ambulatory Surgery Center)                      |                           | 2                          | 73.43%                       |                    | 2                         | I                          |                              |                    |
| Outpatient Surgery Physician/Surgical Services                                 |                           | 2                          |                              |                    | 2                         | 9                          |                              |                    |
| Drugs                                                                          | IA II                     | IA 🔽                       |                              |                    | All                       | All                        |                              |                    |
| Generics                                                                       |                           | 1                          |                              |                    | 2                         | 1                          |                              |                    |
| Preferred Brand Drugs                                                          | Ø                         | $\square$                  |                              |                    |                           | I                          |                              |                    |
| Non-Preferred Brand Drugs                                                      | Ø                         | 2                          |                              |                    |                           |                            |                              |                    |
| Specialty Drugs (i.e. high-cost)                                               | I                         | Z                          |                              |                    | 2                         | 2                          |                              |                    |