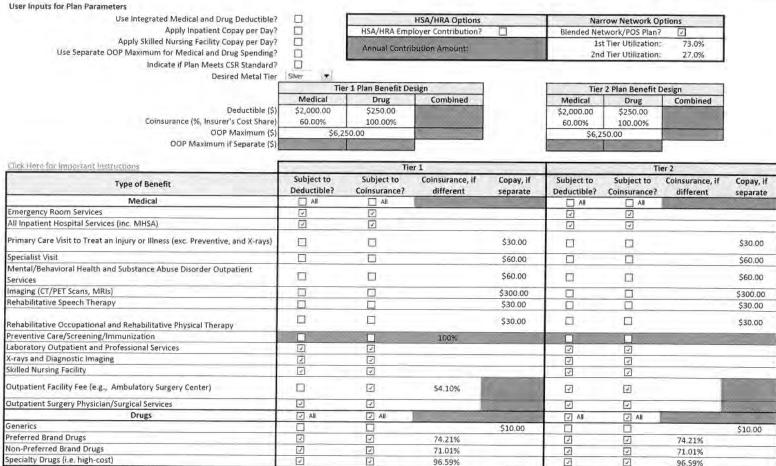

If you have any questions, please do not hesitate to call.

Sincerely, Boris P. Genber

Boris P. Gerber, FSA, MAAA Actuary, UnitedHealthcare

Gold 3a Free Stanting

| Click Here for Important Instructions                                          |                           | Tie                        | er 1                         | Tier 2             |                           |                            |                              |                    |
|--------------------------------------------------------------------------------|---------------------------|----------------------------|------------------------------|--------------------|---------------------------|----------------------------|------------------------------|--------------------|
| Type of Benefit                                                                | Subject to<br>Deductible? | Subject to<br>Coinsurance? | Coinsurance, if<br>different | Copay, if separate | Subject to<br>Deductible? | Subject to<br>Coinsurance? | Coinsurance, if<br>different | Copay, if separate |
| Medical                                                                        | All                       | 🗋 All                      |                              |                    |                           |                            |                              |                    |
| Emergency Room Services                                                        | 2                         | V                          |                              |                    | V                         | Ø                          |                              |                    |
| All Inpatient Hospital Services (inc. MHSA)                                    |                           | 1                          |                              |                    |                           | 2                          |                              |                    |
| Primary Care Visit to Treat an Injury or Illness (exc. Preventive, and X-rays) |                           |                            |                              | \$25.00            |                           |                            |                              | \$25.00            |
| Specialist Visit                                                               |                           |                            |                              | \$50.00            |                           |                            |                              | \$50.00            |
| Mental/Behavioral Health and Substance Abuse Disorder Outpatient<br>Services   |                           |                            |                              | \$50.00            |                           |                            |                              | \$50.00            |
| Imaging (CT/PET Scans, MRIs)                                                   | 0                         |                            |                              | \$250.00           |                           |                            |                              | \$250.00           |
| Rehabilitative Speech Therapy                                                  |                           |                            |                              | \$25,00            |                           |                            |                              | \$25.00            |
| Rehabilitative Occupational and Rehabilitative Physical Therapy                |                           |                            |                              | \$25.00            |                           |                            |                              | \$25.00            |
| Preventive Care/Screening/Immunization                                         |                           |                            | 100%                         |                    |                           |                            |                              |                    |
| Laboratory Outpatient and Professional Services                                | 3                         | I                          |                              |                    | 2                         | 2                          |                              |                    |
| X-rays and Diagnostic Imaging                                                  | 7                         | 2                          |                              |                    |                           | 2                          |                              |                    |
| Skilled Nursing Facility                                                       | V                         | <u>(</u>                   |                              |                    | 2                         | N                          |                              |                    |
| Outpatient Facility Fee (e.g., Ambulatory Surgery Center)                      |                           | 2                          | 73.43%                       |                    | 2                         | I                          |                              |                    |
| Outpatient Surgery Physician/Surgical Services                                 |                           | 2                          |                              |                    | 2                         | 9                          |                              |                    |
| Drugs                                                                          | IA II                     | IA 🔽                       |                              |                    | All                       | All                        |                              |                    |
| Generics                                                                       |                           | 1                          |                              |                    | 2                         | 1                          |                              |                    |
| Preferred Brand Drugs                                                          | Ø                         | $\square$                  |                              |                    |                           | I                          |                              |                    |
| Non-Preferred Brand Drugs                                                      | Ø                         | 2                          |                              |                    |                           |                            |                              |                    |
| Specialty Drugs (i.e. high-cost)                                               | I                         | Z                          |                              |                    | 2                         | 2                          |                              |                    |