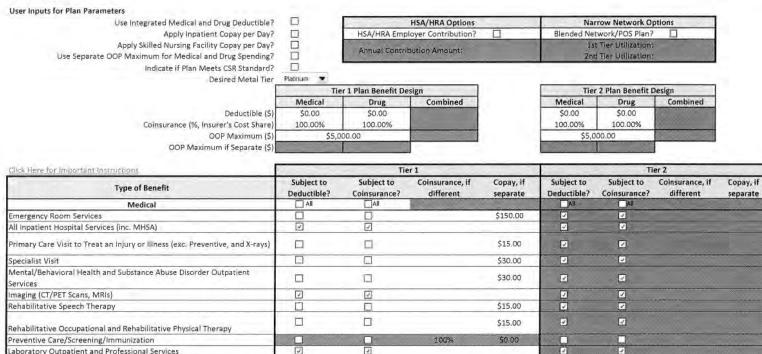

If you have any questions, please do not hesitate to call.

Sincerely, Boris P. Genber

Boris P. Gerber, FSA, MAAA Actuary, UnitedHealthcare

Gold 3a Free Stanting

| Click Here for Important Instructions                                          |                           | Tie                        | er 1                         | Tier 2             |                           |                            |                              |                    |
|--------------------------------------------------------------------------------|---------------------------|----------------------------|------------------------------|--------------------|---------------------------|----------------------------|------------------------------|--------------------|
| Type of Benefit                                                                | Subject to<br>Deductible? | Subject to<br>Coinsurance? | Coinsurance, if<br>different | Copay, if separate | Subject to<br>Deductible? | Subject to<br>Coinsurance? | Coinsurance, if<br>different | Copay, if separate |
| Medical                                                                        | All                       | 🗋 All                      |                              |                    |                           |                            |                              |                    |
| Emergency Room Services                                                        | 2                         | V                          |                              |                    | V                         | Ø                          |                              |                    |
| All Inpatient Hospital Services (inc. MHSA)                                    |                           | 1                          |                              |                    |                           | 2                          |                              |                    |
| Primary Care Visit to Treat an Injury or Illness (exc. Preventive, and X-rays) |                           |                            |                              | \$25.00            |                           |                            |                              | \$25.00            |
| Specialist Visit                                                               |                           |                            |                              | \$50.00            |                           |                            |                              | \$50.00            |
| Mental/Behavioral Health and Substance Abuse Disorder Outpatient<br>Services   |                           |                            |                              | \$50.00            |                           |                            |                              | \$50.00            |
| Imaging (CT/PET Scans, MRIs)                                                   | 0                         |                            |                              | \$250.00           |                           |                            |                              | \$250.00           |
| Rehabilitative Speech Therapy                                                  |                           |                            |                              | \$25,00            |                           |                            |                              | \$25.00            |
| Rehabilitative Occupational and Rehabilitative Physical Therapy                |                           |                            |                              | \$25.00            |                           |                            |                              | \$25.00            |
| Preventive Care/Screening/Immunization                                         |                           |                            | 100%                         |                    |                           |                            |                              |                    |
| Laboratory Outpatient and Professional Services                                | 3                         | I                          |                              |                    | 2                         | 2                          |                              |                    |
| X-rays and Diagnostic Imaging                                                  | 7                         | 2                          |                              |                    |                           | 2                          |                              |                    |
| Skilled Nursing Facility                                                       | V                         | <u>(</u>                   |                              |                    | 2                         | N                          |                              |                    |
| Outpatient Facility Fee (e.g., Ambulatory Surgery Center)                      |                           | 2                          | 73.43%                       |                    | 2                         | I                          |                              |                    |
| Outpatient Surgery Physician/Surgical Services                                 |                           | 2                          |                              |                    | 2                         | 9                          |                              |                    |
| Drugs                                                                          | IA II                     | IA 🔽                       |                              |                    | All                       | All                        |                              |                    |
| Generics                                                                       |                           | 1                          |                              |                    | 2                         | 1                          |                              |                    |
| Preferred Brand Drugs                                                          | Ø                         | $\square$                  |                              |                    |                           | I                          |                              |                    |
| Non-Preferred Brand Drugs                                                      | Ø                         | 2                          |                              |                    |                           |                            |                              |                    |
| Specialty Drugs (i.e. high-cost)                                               | I                         | Z                          |                              |                    | 2                         | 2                          |                              |                    |