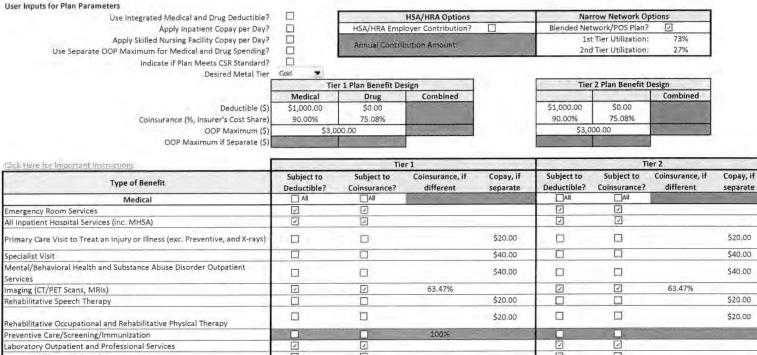

If you have any questions, please do not hesitate to call.

Sincerely, Boris P. Genber

Boris P. Gerber, FSA, MAAA Actuary, UnitedHealthcare

Gold 3a Free Stanting

| Click Here for Important Instructions                                          |                           | Tie                        | er 1                         | Tier 2             |                           |                            |                              |                    |
|--------------------------------------------------------------------------------|---------------------------|----------------------------|------------------------------|--------------------|---------------------------|----------------------------|------------------------------|--------------------|
| Type of Benefit                                                                | Subject to<br>Deductible? | Subject to<br>Coinsurance? | Coinsurance, if<br>different | Copay, if separate | Subject to<br>Deductible? | Subject to<br>Coinsurance? | Coinsurance, if<br>different | Copay, if separate |
| Medical                                                                        | All                       | 🗋 All                      |                              |                    |                           |                            |                              |                    |
| Emergency Room Services                                                        | 2                         | V                          |                              |                    | V                         | Ø                          |                              |                    |
| All Inpatient Hospital Services (inc. MHSA)                                    |                           | 1                          |                              |                    |                           | 2                          |                              |                    |
| Primary Care Visit to Treat an Injury or Illness (exc. Preventive, and X-rays) |                           |                            |                              | \$25.00            |                           |                            |                              | \$25.00            |
| Specialist Visit                                                               |                           |                            |                              | \$50.00            |                           |                            |                              | \$50.00            |
| Mental/Behavioral Health and Substance Abuse Disorder Outpatient<br>Services   |                           |                            |                              | \$50.00            |                           |                            |                              | \$50.00            |
| Imaging (CT/PET Scans, MRIs)                                                   | 0                         |                            |                              | \$250.00           |                           |                            |                              | \$250.00           |
| Rehabilitative Speech Therapy                                                  |                           |                            |                              | \$25,00            |                           |                            |                              | \$25.00            |
| Rehabilitative Occupational and Rehabilitative Physical Therapy                |                           |                            |                              | \$25.00            |                           |                            |                              | \$25.00            |
| Preventive Care/Screening/Immunization                                         |                           |                            | 100%                         |                    |                           |                            |                              |                    |
| Laboratory Outpatient and Professional Services                                | 3                         | I                          |                              |                    | 2                         | 2                          |                              |                    |
| X-rays and Diagnostic Imaging                                                  | 7                         | 2                          |                              |                    |                           | 2                          |                              |                    |
| Skilled Nursing Facility                                                       | V                         | <u>(</u>                   |                              |                    | 2                         | N                          |                              |                    |
| Outpatient Facility Fee (e.g., Ambulatory Surgery Center)                      |                           | 2                          | 73.43%                       |                    | 2                         | I                          |                              |                    |
| Outpatient Surgery Physician/Surgical Services                                 |                           | 2                          |                              |                    | 2                         | 9                          |                              |                    |
| Drugs                                                                          | IA II                     | IA 🔽                       |                              |                    | All                       | All                        |                              |                    |
| Generics                                                                       |                           | 1                          |                              |                    | 2                         | 1                          |                              |                    |
| Preferred Brand Drugs                                                          | Ø                         | $\square$                  |                              |                    |                           | I                          |                              |                    |
| Non-Preferred Brand Drugs                                                      | Ø                         | 2                          |                              |                    |                           |                            |                              |                    |
| Specialty Drugs (i.e. high-cost)                                               | I                         | Z                          |                              |                    | 2                         | 2                          |                              |                    |