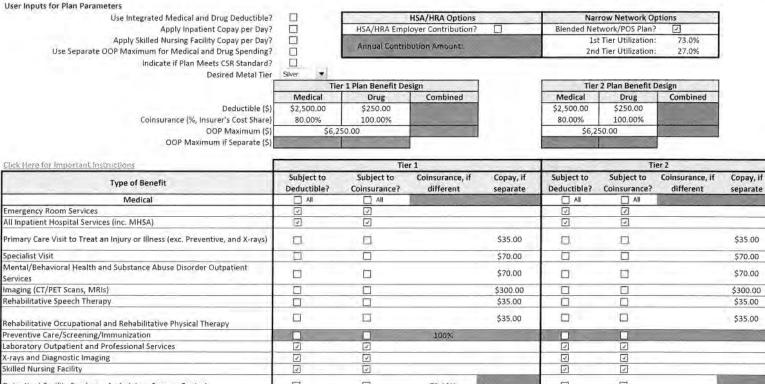

If you have any questions, please do not hesitate to call.

Sincerely, Boris P. Genber

Boris P. Gerber, FSA, MAAA Actuary, UnitedHealthcare

Gold 3a Free Stanting

| Click Here for Important Instructions                                          |                           | Tie                        | er 1                         | Tier 2             |                           |                            |                              |                    |
|--------------------------------------------------------------------------------|---------------------------|----------------------------|------------------------------|--------------------|---------------------------|----------------------------|------------------------------|--------------------|
| Type of Benefit                                                                | Subject to<br>Deductible? | Subject to<br>Coinsurance? | Coinsurance, if<br>different | Copay, if separate | Subject to<br>Deductible? | Subject to<br>Coinsurance? | Coinsurance, if<br>different | Copay, if separate |
| Medical                                                                        | All                       | 🗋 All                      |                              |                    |                           |                            |                              |                    |
| Emergency Room Services                                                        | 2                         | V                          |                              |                    | V                         | Ø                          |                              |                    |
| All Inpatient Hospital Services (inc. MHSA)                                    |                           | 1                          |                              |                    |                           | 2                          |                              |                    |
| Primary Care Visit to Treat an Injury or Illness (exc. Preventive, and X-rays) |                           |                            |                              | \$25.00            |                           |                            |                              | \$25.00            |
| Specialist Visit                                                               |                           |                            |                              | \$50.00            |                           |                            |                              | \$50.00            |
| Mental/Behavioral Health and Substance Abuse Disorder Outpatient<br>Services   |                           |                            |                              | \$50.00            |                           |                            |                              | \$50.00            |
| Imaging (CT/PET Scans, MRIs)                                                   | 0                         |                            |                              | \$250.00           |                           |                            |                              | \$250.00           |
| Rehabilitative Speech Therapy                                                  |                           |                            |                              | \$25,00            |                           |                            |                              | \$25.00            |
| Rehabilitative Occupational and Rehabilitative Physical Therapy                |                           |                            |                              | \$25.00            |                           |                            |                              | \$25.00            |
| Preventive Care/Screening/Immunization                                         |                           |                            | 100%                         |                    |                           |                            |                              |                    |
| Laboratory Outpatient and Professional Services                                | 3                         | I                          |                              |                    | 2                         | 2                          |                              |                    |
| X-rays and Diagnostic Imaging                                                  | 7                         | 2                          |                              |                    |                           | 2                          |                              |                    |
| Skilled Nursing Facility                                                       | V                         | <u>(</u>                   |                              |                    | 2                         | N                          |                              |                    |
| Outpatient Facility Fee (e.g., Ambulatory Surgery Center)                      |                           | 2                          | 73.43%                       |                    | 2                         | I                          |                              |                    |
| Outpatient Surgery Physician/Surgical Services                                 |                           | 2                          |                              |                    | 2                         | 9                          |                              |                    |
| Drugs                                                                          | IA II                     | IA 🔽                       |                              |                    | All                       | All                        |                              |                    |
| Generics                                                                       |                           | 1                          |                              |                    | 2                         | 1                          |                              |                    |
| Preferred Brand Drugs                                                          | Ø                         | $\square$                  |                              |                    |                           | I                          |                              |                    |
| Non-Preferred Brand Drugs                                                      | Ø                         | 2                          |                              |                    |                           |                            |                              |                    |
| Specialty Drugs (i.e. high-cost)                                               | I                         | Z                          |                              |                    | 2                         | 2                          |                              |                    |