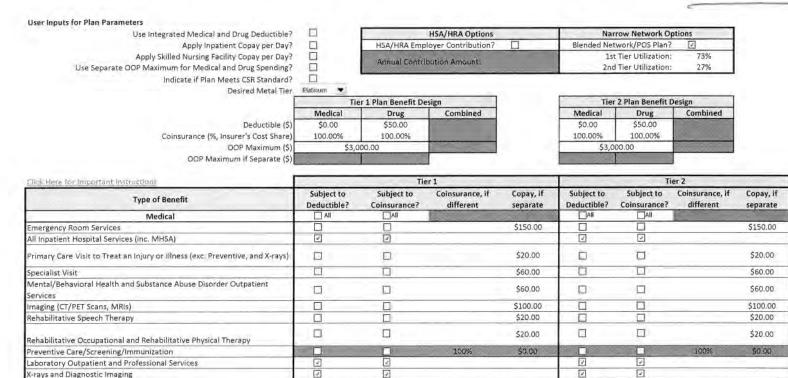

If you have any questions, please do not hesitate to call.

Sincerely, Boris P. Genber

Boris P. Gerber, FSA, MAAA Actuary, UnitedHealthcare

Gold 3a Free Stanting

| Click Here for Important Instructions                                          |                           | Tie                        | er 1                         | Tier 2             |                           |                            |                              |                    |
|--------------------------------------------------------------------------------|---------------------------|----------------------------|------------------------------|--------------------|---------------------------|----------------------------|------------------------------|--------------------|
| Type of Benefit                                                                | Subject to<br>Deductible? | Subject to<br>Coinsurance? | Coinsurance, if<br>different | Copay, if separate | Subject to<br>Deductible? | Subject to<br>Coinsurance? | Coinsurance, if<br>different | Copay, if separate |
| Medical                                                                        | All                       | 🗋 All                      |                              |                    |                           |                            |                              |                    |
| Emergency Room Services                                                        | 2                         | V                          |                              |                    | V                         | Ø                          |                              |                    |
| All Inpatient Hospital Services (inc. MHSA)                                    |                           | 1                          |                              |                    |                           | 2                          |                              |                    |
| Primary Care Visit to Treat an Injury or Illness (exc. Preventive, and X-rays) |                           |                            |                              | \$25.00            |                           |                            |                              | \$25.00            |
| Specialist Visit                                                               |                           |                            |                              | \$50.00            |                           |                            |                              | \$50.00            |
| Mental/Behavioral Health and Substance Abuse Disorder Outpatient<br>Services   |                           |                            |                              | \$50.00            |                           |                            |                              | \$50.00            |
| Imaging (CT/PET Scans, MRIs)                                                   | 0                         |                            |                              | \$250.00           |                           |                            |                              | \$250.00           |
| Rehabilitative Speech Therapy                                                  |                           |                            |                              | \$25,00            |                           |                            |                              | \$25.00            |
| Rehabilitative Occupational and Rehabilitative Physical Therapy                |                           |                            |                              | \$25.00            |                           |                            |                              | \$25.00            |
| Preventive Care/Screening/Immunization                                         |                           |                            | 100%                         |                    |                           |                            |                              |                    |
| Laboratory Outpatient and Professional Services                                | 3                         | I                          |                              |                    | 2                         | 2                          |                              |                    |
| X-rays and Diagnostic Imaging                                                  | 7                         | 2                          |                              |                    |                           | 2                          |                              |                    |
| Skilled Nursing Facility                                                       | V                         | <u>(</u>                   |                              |                    | 2                         | N                          |                              |                    |
| Outpatient Facility Fee (e.g., Ambulatory Surgery Center)                      |                           | 2                          | 73.43%                       |                    | 2                         | I                          |                              |                    |
| Outpatient Surgery Physician/Surgical Services                                 |                           | 2                          |                              |                    | 2                         | 9                          |                              |                    |
| Drugs                                                                          | IA II                     | IA 🔽                       |                              |                    | All                       | All                        |                              |                    |
| Generics                                                                       |                           | 1                          |                              |                    | 2                         | 1                          |                              |                    |
| Preferred Brand Drugs                                                          | Ø                         | $\square$                  |                              |                    |                           | I                          |                              |                    |
| Non-Preferred Brand Drugs                                                      | Ø                         | 2                          |                              |                    |                           |                            |                              |                    |
| Specialty Drugs (i.e. high-cost)                                               | I                         | Z                          |                              |                    | 2                         | 2                          |                              |                    |