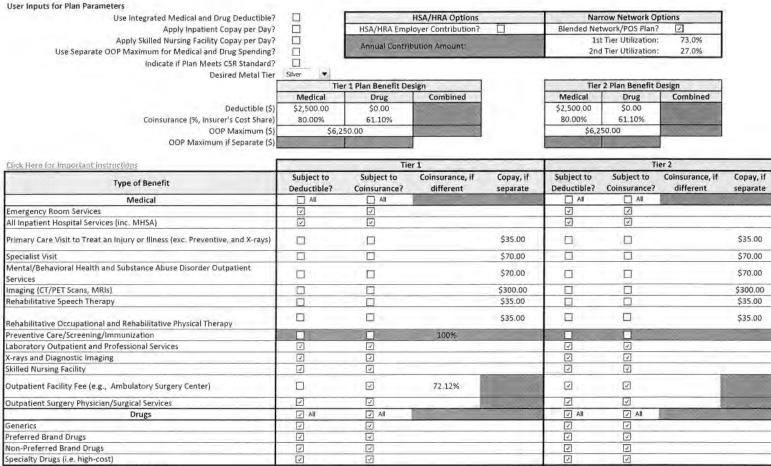

If you have any questions, please do not hesitate to call.

Sincerely, Boris P. Genber

Boris P. Gerber, FSA, MAAA Actuary, UnitedHealthcare

Gold 3a Free Stanting

| Click Here for Important Instructions                                          |                           | Tie                        | er 1                         | Tier 2             |                           |                            |                              |                    |
|--------------------------------------------------------------------------------|---------------------------|----------------------------|------------------------------|--------------------|---------------------------|----------------------------|------------------------------|--------------------|
| Type of Benefit                                                                | Subject to<br>Deductible? | Subject to<br>Coinsurance? | Coinsurance, if<br>different | Copay, if separate | Subject to<br>Deductible? | Subject to<br>Coinsurance? | Coinsurance, if<br>different | Copay, if separate |
| Medical                                                                        | All                       | 🗋 All                      |                              |                    |                           |                            |                              |                    |
| Emergency Room Services                                                        | 2                         | V                          |                              |                    | V                         | Ø                          |                              |                    |
| All Inpatient Hospital Services (inc. MHSA)                                    |                           | 1                          |                              |                    |                           | 2                          |                              |                    |
| Primary Care Visit to Treat an Injury or Illness (exc. Preventive, and X-rays) |                           |                            |                              | \$25.00            |                           |                            |                              | \$25.00            |
| Specialist Visit                                                               |                           |                            |                              | \$50.00            |                           |                            |                              | \$50.00            |
| Mental/Behavioral Health and Substance Abuse Disorder Outpatient<br>Services   |                           |                            |                              | \$50.00            |                           |                            |                              | \$50.00            |
| Imaging (CT/PET Scans, MRIs)                                                   | 0                         |                            |                              | \$250.00           |                           |                            |                              | \$250.00           |
| Rehabilitative Speech Therapy                                                  |                           |                            |                              | \$25,00            |                           |                            |                              | \$25.00            |
| Rehabilitative Occupational and Rehabilitative Physical Therapy                |                           |                            |                              | \$25.00            |                           |                            |                              | \$25.00            |
| Preventive Care/Screening/Immunization                                         |                           |                            | 100%                         |                    |                           |                            |                              |                    |
| Laboratory Outpatient and Professional Services                                | 3                         | I                          |                              |                    | 2                         | 2                          |                              |                    |
| X-rays and Diagnostic Imaging                                                  | 7                         | 2                          |                              |                    |                           | 2                          |                              |                    |
| Skilled Nursing Facility                                                       | V                         | <u>(</u>                   |                              |                    | 2                         | N                          |                              |                    |
| Outpatient Facility Fee (e.g., Ambulatory Surgery Center)                      |                           | 2                          | 73.43%                       |                    | 2                         | I                          |                              |                    |
| Outpatient Surgery Physician/Surgical Services                                 |                           | 2                          |                              |                    | 2                         | 9                          |                              |                    |
| Drugs                                                                          | IA II                     | IA 🔽                       |                              |                    | All                       | All                        |                              |                    |
| Generics                                                                       |                           | 1                          |                              |                    | 2                         | 1                          |                              |                    |
| Preferred Brand Drugs                                                          | Ø                         | $\square$                  |                              |                    |                           | I                          |                              |                    |
| Non-Preferred Brand Drugs                                                      | Ø                         | 2                          |                              |                    |                           |                            |                              |                    |
| Specialty Drugs (i.e. high-cost)                                               | I                         | Z                          |                              |                    | 2                         | 2                          |                              |                    |