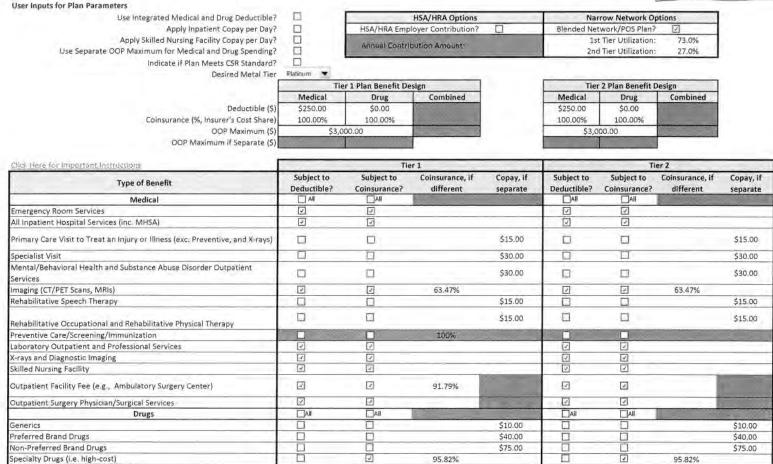

If you have any questions, please do not hesitate to call.

Sincerely, Boris P. Genber

Boris P. Gerber, FSA, MAAA Actuary, UnitedHealthcare

Gold 3a Free Stanting

| Click Here for Important Instructions                                          |                           | Tie                        | er 1                         | Tier 2             |                           |                            |                              |                    |
|--------------------------------------------------------------------------------|---------------------------|----------------------------|------------------------------|--------------------|---------------------------|----------------------------|------------------------------|--------------------|
| Type of Benefit                                                                | Subject to<br>Deductible? | Subject to<br>Coinsurance? | Coinsurance, if<br>different | Copay, if separate | Subject to<br>Deductible? | Subject to<br>Coinsurance? | Coinsurance, if<br>different | Copay, if separate |
| Medical                                                                        | All                       | 🗋 All                      |                              |                    |                           |                            |                              |                    |
| Emergency Room Services                                                        | 2                         | V                          |                              |                    | V                         | Ø                          |                              |                    |
| All Inpatient Hospital Services (inc. MHSA)                                    |                           | 1                          |                              |                    |                           | 2                          |                              |                    |
| Primary Care Visit to Treat an Injury or Illness (exc. Preventive, and X-rays) |                           |                            |                              | \$25.00            |                           |                            |                              | \$25.00            |
| Specialist Visit                                                               |                           |                            |                              | \$50.00            |                           |                            |                              | \$50.00            |
| Mental/Behavioral Health and Substance Abuse Disorder Outpatient<br>Services   |                           |                            |                              | \$50.00            |                           |                            |                              | \$50.00            |
| Imaging (CT/PET Scans, MRIs)                                                   | 0                         |                            |                              | \$250.00           |                           |                            |                              | \$250.00           |
| Rehabilitative Speech Therapy                                                  |                           |                            |                              | \$25,00            |                           |                            |                              | \$25.00            |
| Rehabilitative Occupational and Rehabilitative Physical Therapy                |                           |                            |                              | \$25.00            |                           |                            |                              | \$25.00            |
| Preventive Care/Screening/Immunization                                         |                           |                            | 100%                         |                    |                           |                            |                              |                    |
| Laboratory Outpatient and Professional Services                                | 3                         | I                          |                              |                    | 2                         | 2                          |                              |                    |
| X-rays and Diagnostic Imaging                                                  | 7                         | 2                          |                              |                    |                           | 2                          |                              |                    |
| Skilled Nursing Facility                                                       | V                         | <u>(</u>                   |                              |                    | 2                         | N                          |                              |                    |
| Outpatient Facility Fee (e.g., Ambulatory Surgery Center)                      |                           | 2                          | 73.43%                       |                    | 2                         | I                          |                              |                    |
| Outpatient Surgery Physician/Surgical Services                                 |                           | 2                          |                              |                    | 2                         | 9                          |                              |                    |
| Drugs                                                                          | IA II                     | IA 🔽                       |                              |                    | All                       | All                        |                              |                    |
| Generics                                                                       |                           | 1                          |                              |                    | 2                         | 1                          |                              |                    |
| Preferred Brand Drugs                                                          | Ø                         | $\square$                  |                              |                    |                           | I                          |                              |                    |
| Non-Preferred Brand Drugs                                                      | Ø                         | 2                          |                              |                    |                           |                            |                              |                    |
| Specialty Drugs (i.e. high-cost)                                               | I                         | Z                          |                              |                    | 2                         | 2                          |                              |                    |